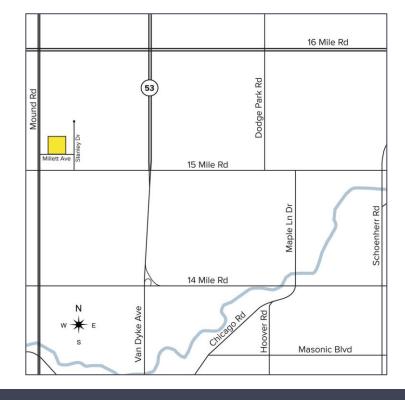

## 6145 MILLETT AVENUE STERLING HEIGHTS, MICHIGAN

INDUSTRIAL FOR LEASE 5,762 Square Feet Available

### **PROPERTY FEATURES**

- 5,762 square feet available
- 762 square feet office
- 16' clear height
- (1) 12' x 14' grade level door
- Attractive stand-alone building
- 50 x 100 bay size
- Located in the heart of Mound Road Corridor
- Lease Rate: \$9.95/sq. ft. NNN