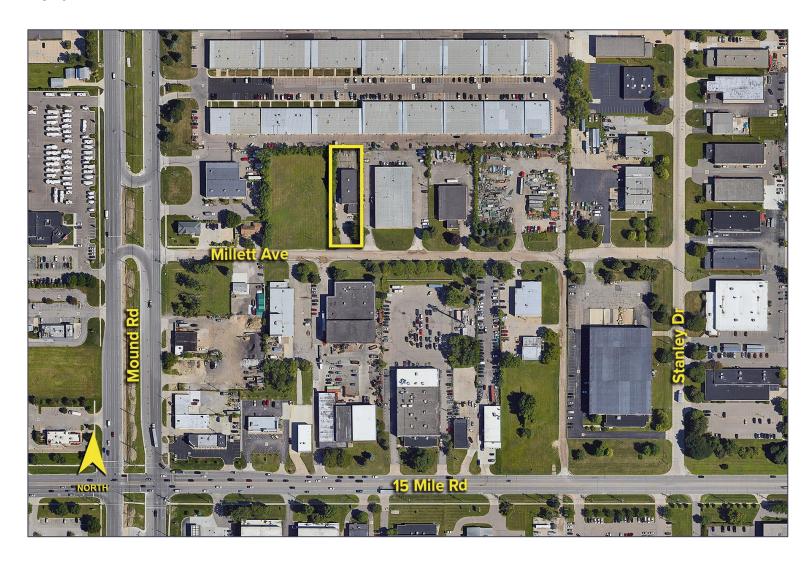

#### **Aerial**

### **PROPERTY FEATURES**

- 5,762 square feet available
- 762 square feet office
- 16' clear height
- (1) 12' x 14' grade level door
- Attractive stand-alone building
- 50 x 100 bay size
- Located in the heart of Mound Road Corridor
- Lease Rate: \$9.95/sq. ft. NNN