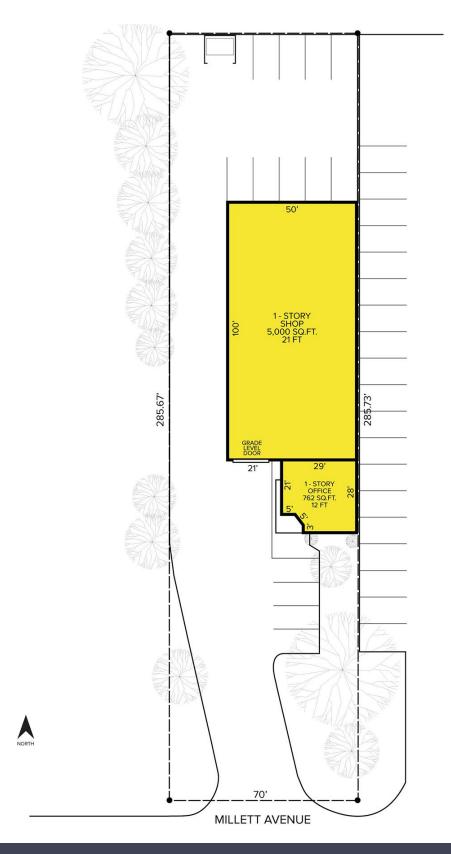

# 6145 Millett Avenue – Sterling Heights, Michigan Industrial For Lease

5,762 Square Feet AVAILABLE

Site Plan

For more information, please contact:

BEN WILKIEMEYER (248) 359 0624 bwilkiemeyer@signatureassociates.com KRIS PAWLOWSKI (248) 359 3801 kpawlowski@signatureassociates.com SIGNATURE ASSOCIATES One Towne Square, Suite 1200 Southfield, MI 48076 www.signatureassociates.com

### 6145 Millett Avenue – Sterling Heights, Michigan

Industrial For Lease

5,762 Square Feet AVAILABLE

### **PROPERTY FEATURES**

- 5,762 square feet available
- 762 square feet office
- 16' clear height
- (1) 12' x 14' grade level door
- Attractive stand-alone building
- 50 x 100 bay size
- Located in the heart of Mound Road Corridor
- Lease Rate: \$9.95/sq. ft. NNN