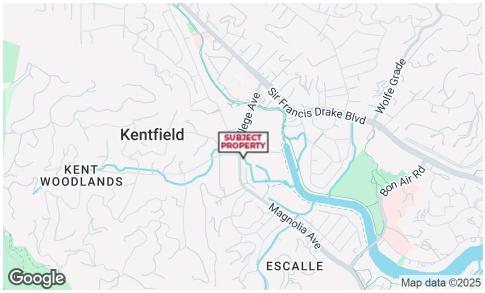

#### **LOCATION DESCRIPTION**

Located at the border of Kentfield and Larkspur where Magnolia Avenue becomes College Avenue; this free standing office building is situated in on a thoroughfare to the communities Kent Woodlands, Larkspur and Ross. It is adjacent to the College of Marin and the Kent Woodlands Shopping Center.