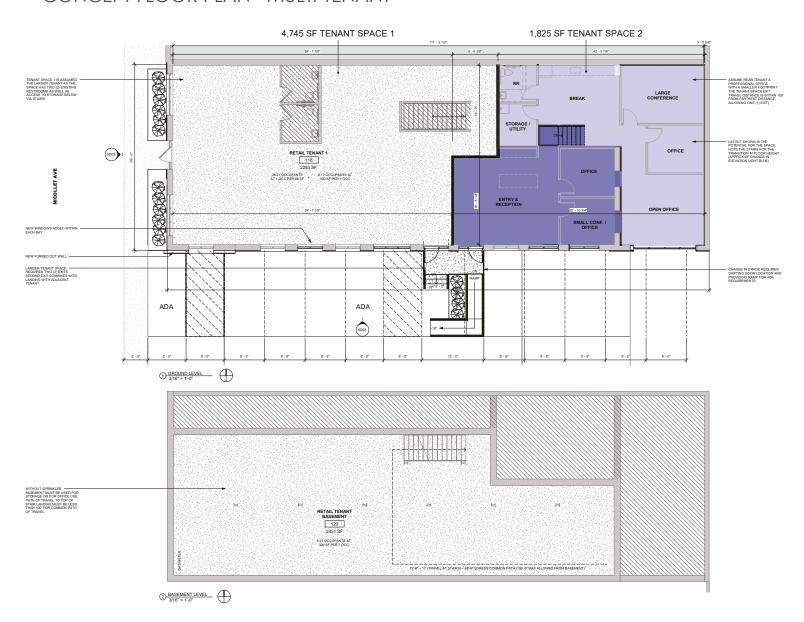

5339

MONARCHCRE.COM

4329 NICOLLET AVE. SOUTH, MINNEAPOLIS, MN 7,446 SF















## **CONTACTS:**

**BRIAN WOOLSEY** 

PRINCIPAL BRIAN@MONARCHCRE.COM 612 845 6015 **BEN JENSEN** 

PRINCIPAL BEN@MONARCHCRE.COM 612 999 5339

MONARCHCRE.COM

4329 NICOLLET AVE. SOUTH, MINNEAPOLIS, MN 7,446 SF









## **CONTACTS:**

**BRIAN WOOLSEY** 

PRINCIPAL BRIAN@MONARCHCRE.COM 612 845 6015

#### **BEN JENSEN**

PRINCIPAL BEN@MONARCHCRE.COM 612 999 5339

4329 NICOLLET AVE. SOUTH, MINNEAPOLIS, MN 7,446 SF



### **CONCEPT FLOOR PLAN - RESTAURANT**



**CONTACTS:** 

**BRIAN WOOLSEY** 

PRINCIPAL BRIAN@MONARCHCRE.COM 612 845 6015 **BEN JENSEN** 

PRINCIPAL BEN@MONARCHCRE.COM 612 999 5339

MONARCHCRE.COM

4329 NICOLLET AVE. SOUTH, MINNEAPOLIS, MN 7,446 SF



### CONCEPT FLOOR PLAN - MULTI-TENANT



## **CONTACTS:**

#### **BRIAN WOOLSEY**

PRINCIPAL BRIAN@MONARCHCRE.COM 612 845 6015

#### **BEN JENSEN**

PRINCIPAL BEN@MONARCHCRE.COM 612 999 5339

4329 NICOLLET AVE. SOUTH, MINNEAPOLIS, MN 7,446 SF





**CONTACTS:** 

**BRIAN WOOLSEY** 

PRINCIPAL BRIAN@MONARCHCRE.COM 612 845 6015 **BEN JENSEN** 

PRINCIPAL BEN@MONARCHCRE.COM 612 999 5339

MONARCHCRE.COM