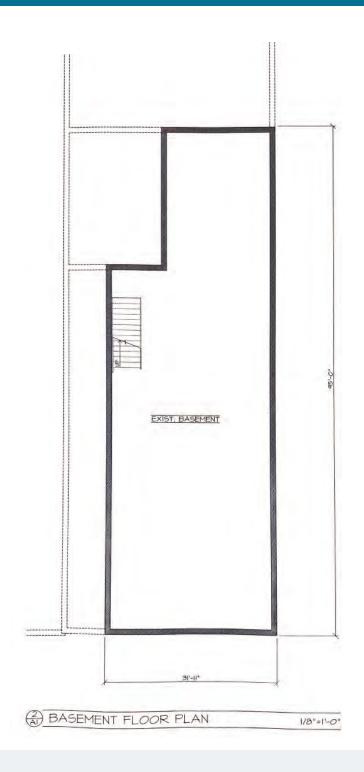

### PROPERTY HIGHLIGHTS:

- 7,446 SF in total comprised of:
  3,646 SF of showroom/office
  800 SF of warehouse space with 14' drive-in door
  3,000 SF of lower level area
- Building constructed in 1954
- C1 zoning
- Building features a drive-in loading with 14' overhead doors
- 15 dedicated surface parking stalls
- Located in the Kingfield neighborhood, which boasts the highest concentration of independently owned restaurants in the Twin Cities
- Shorter, flexible lease term available
- Lease Rate: NegotiableSale Price: \$1,250,000