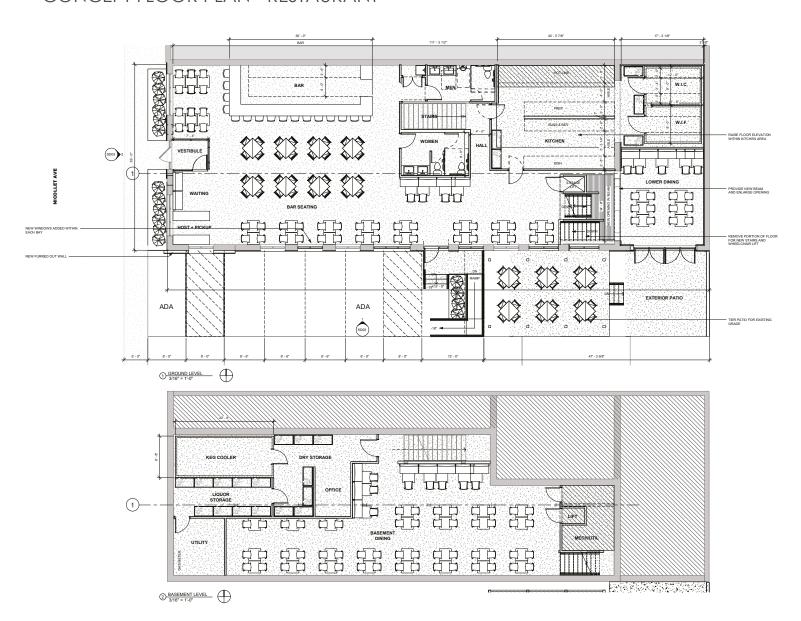

### **CONCEPT FLOOR PLAN - RESTAURANT**

**CONTACTS:** 

**BRIAN WOOLSEY** 

PRINCIPAL BRIAN@MONARCHCRE.COM 612 845 6015 **BEN JENSEN** 

PRINCIPAL BEN@MONARCHCRE.COM 612 999 5339

MONARCHCRE.COM

4329 NICOLLET AVE. SOUTH, MINNEAPOLIS, MN 7,446 SF