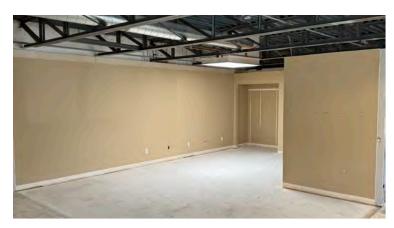

### PROPERTY HIGHLIGHTS:

- 7,446 SF in total comprised of:
  3,646 SF of showroom/office
  800 SF of warehouse space with 14' drive-in door
  3,000 SF of lower level area
- Building constructed in 1954
- C1 zoning
- Building features a drive-in loading with 14' overhead doors
- 15 dedicated surface parking stalls
- Located in the Kingfield neighborhood, which boasts the highest concentration of independently owned restaurants in the Twin Cities
- Shorter, flexible lease term available
- Lease Rate: NegotiableSale Price: \$1,250,000