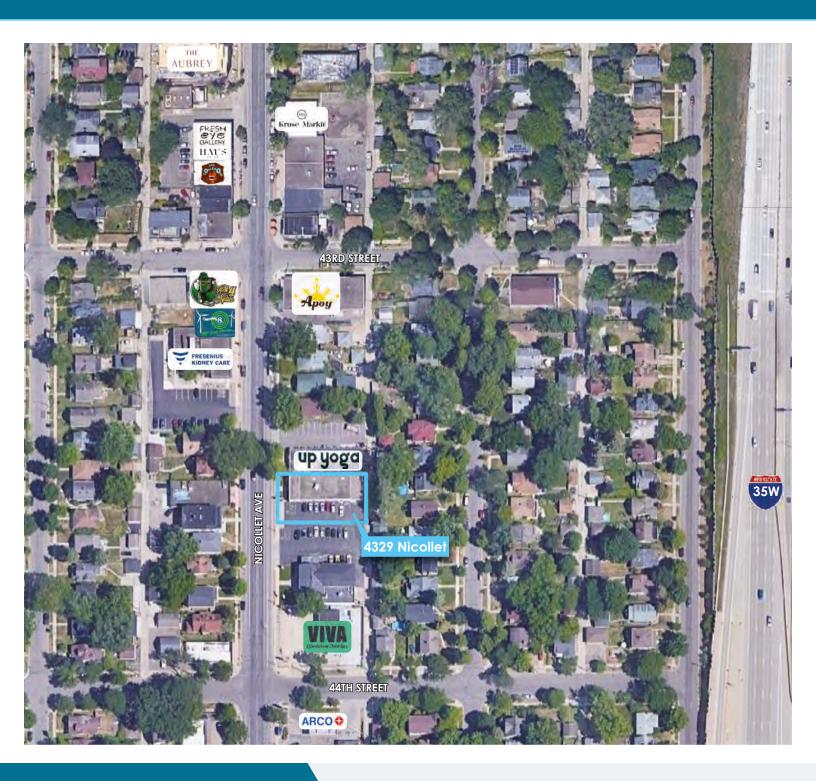

4329 NICOLLET AVE. SOUTH, MINNEAPOLIS, MN 7,446 SF

### PROPERTY HIGHLIGHTS:

- 7,446 SF in total comprised of:
  3,646 SF of showroom/office
  800 SF of warehouse space with 14' drive-in door
  3,000 SF of lower level area
- Building constructed in 1954
- C1 zoning
- Building features a drive-in loading with 14' overhead doors
- 15 dedicated surface parking stalls
- Located in the Kingfield neighborhood, which boasts the highest concentration of independently owned restaurants in the Twin Cities
- Shorter, flexible lease term available
- Lease Rate: NegotiableSale Price: \$1,250,000