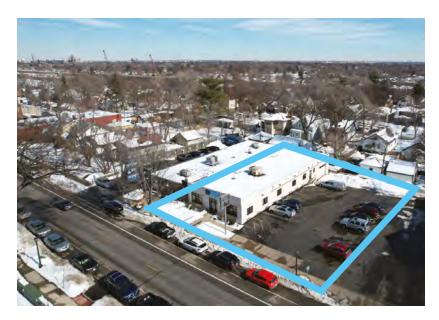

4329 NICOLLET AVE. SOUTH, MINNEAPOLIS, MN 7,446 SF

### PROPERTY HIGHLIGHTS:

- 7,446 SF in total comprised of:
  3,646 SF of showroom/office
  800 SF of warehouse space with 14' drive-in door
  3,000 SF of lower level area
- Building constructed in 1954
- C1 zoning
- Building features a drive-in loading with 14' overhead doors
- 15 dedicated surface parking stalls
- Located in the Kingfield neighborhood, which boasts the highest concentration of independently owned restaurants in the Twin Cities
- Shorter, flexible lease term available
- Lease Rate: NegotiableSale Price: \$1,250,000