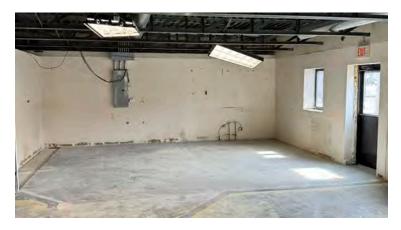

### PROPERTY HIGHLIGHTS:

- 7,446 SF in total comprised of:
  3,646 SF of showroom/office
  800 SF of warehouse space with 14' drive-in door
  3,000 SF of lower level area
- Building constructed in 1954
- C1 zoning
- Building features a drive-in loading with 14' overhead doors
- 15 dedicated surface parking stalls
- Located in the Kingfield neighborhood, which boasts the highest concentration of independently owned restaurants in the Twin Cities
- Shorter, flexible lease term available
- Lease Rate: NegotiableSale Price: \$1,250,000