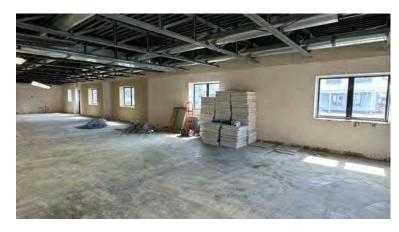

### PROPERTY HIGHLIGHTS:

- 7,446 SF in total comprised of:
  3,646 SF of showroom/office
  800 SF of warehouse space with 14' drive-in door
  3,000 SF of lower level area
- Building constructed in 1954
- C1 zoning
- Building features a drive-in loading with 14' overhead doors
- 15 dedicated surface parking stalls
- Located in the Kingfield neighborhood, which boasts the highest concentration of independently owned restaurants in the Twin Cities
- Shorter, flexible lease term available
- Lease Rate: NegotiableSale Price: \$1,250,000