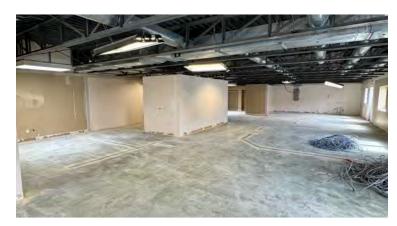

### PROPERTY HIGHLIGHTS:

- 7,446 SF in total comprised of:
  3,646 SF of showroom/office
  800 SF of warehouse space with 14' drive-in door
  3,000 SF of lower level area
- Building constructed in 1954
- C1 zoning
- Building features a drive-in loading with 14' overhead doors
- 15 dedicated surface parking stalls
- Located in the Kingfield neighborhood, which boasts the highest concentration of independently owned restaurants in the Twin Cities
- Shorter, flexible lease term available
- Lease Rate: NegotiableSale Price: \$1,250,000