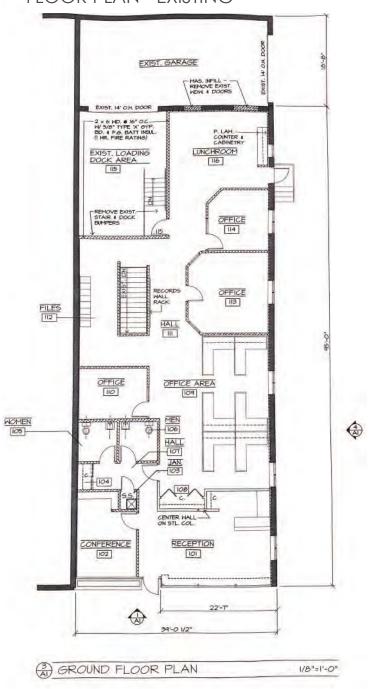

### PROPERTY HIGHLIGHTS:

- 7,446 SF in total comprised of:
  3,646 SF of showroom/office
  800 SF of warehouse space with 14' drive-in door
  3,000 SF of lower level area
- Building constructed in 1954
- C1 zoning
- Building features a drive-in loading with 14' overhead doors
- 15 dedicated surface parking stalls
- Located in the Kingfield neighborhood, which boasts the highest concentration of independently owned restaurants in the Twin Cities
- Shorter, flexible lease term available
- Lease Rate: NegotiableSale Price: \$1,250,000