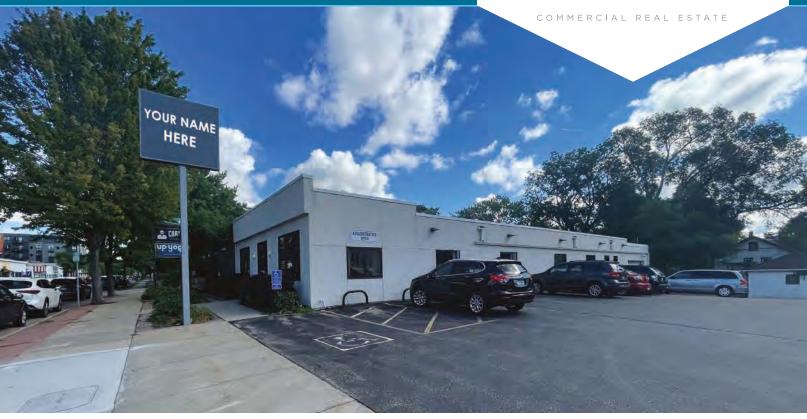

4329 NICOLLET AVE. SOUTH, MINNEAPOLIS, MN 7,446 SF

### PROPERTY HIGHLIGHTS:

- 7,446 SF in total comprised of:
  3,646 SF of showroom/office
  800 SF of warehouse space with 14' drive-in door
  3,000 SF of lower level area
- Building constructed in 1954
- C1 zoning
- Building features a drive-in loading with 14' overhead doors
- 15 dedicated surface parking stalls
- Located in the Kingfield neighborhood, which boasts the highest concentration of independently owned restaurants in the Twin Cities
- Shorter, flexible lease term available
- Lease Rate: NegotiableSale Price: \$1,250,000