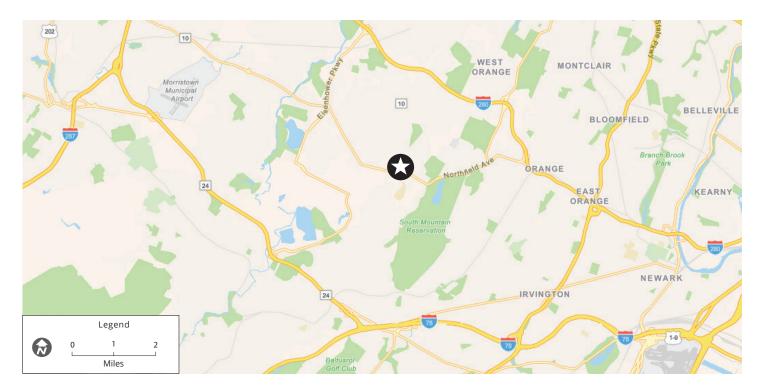

### Medical building for lease

349 Northfield Rd, Livingston, NJ



# Renovated medical building opportunity

- Close to major medical centers
- Major renovations planned
- Institutional ownership
- Flexible units
- Fully handicap accessible
- Excellent medical opportunity
- Ample parking

| Building Size   | 53,000 sf      |
|-----------------|----------------|
| Available Space | 800-10,000 sf  |
| Rental Rate     | Call for quote |

## For further information

**Steven E. Geltzeiler**, Senior Vice President D +1 973 898 4013 | C +1 732 713 1423 steven.geltzeiler@avisonyoung.com

#### Medical buildings for lease

#### Area map



#### Nearby hospitals



### For further information

**Steven E. Geltzeiler,** Senior Vice President D +1 973 898 4013 | C +1 732 713 1423 steven.geltzeiler@avisonyoung.com