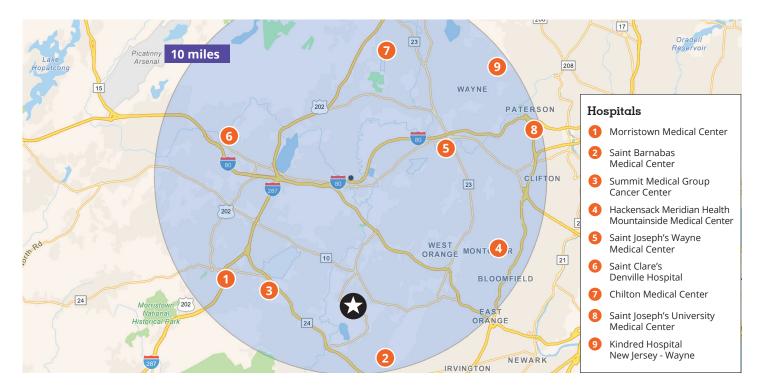

### Medical building for lease

349 Northfield Rd, Livingston, NJ



# Renovated medical building opportunity

- Close to major medical centers
- Major renovations planned
- Institutional ownership
- Flexible units
- Fully handicap accessible
- Excellent medical opportunity
- Ample parking

| Building Size   | 53,000 sf      |
|-----------------|----------------|
| Available Space | 800-10,000 sf  |
| Rental Rate     | Call for quote |

## For further information

**Steven E. Geltzeiler**, Senior Vice President D +1 973 898 4013 | C +1 732 713 1423 steven.geltzeiler@avisonyoung.com

#### Medical buildings for lease

#### Area map



#### Nearby hospitals



### For further information

**Steven E. Geltzeiler,** Senior Vice President D +1 973 898 4013 | C +1 732 713 1423 steven.geltzeiler@avisonyoung.com