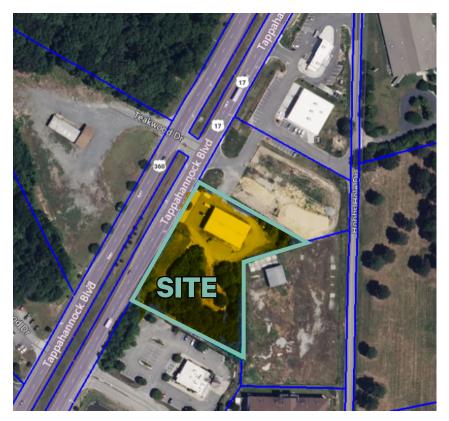

# 1.64 Acre Site

Highly Visible Land Parcel

1644 Tappahannock Boulevard Tappahannock, VA cbre.com/richmond

Traffic Count - 22,000 VPD - Tappahannock Blvd (US 17) & US 360

1644 Tappahannock Boulevard | Tappahannock, VA

## Property Information

This redevelopment opportunity is located on the heavily traveled Route 17 in Tappahannock, Virginia. It is also located close to Historic Downtown Tappahannock.

- + 1.64 acres
- + Zoned CG-2 General Commercial
- + Sale Price: \$850,000
- + Other nearby retailers include Lowe's, Food Lion, Harbor Freight Tools, Aaron's and Dollar Tree
- + Traffic Count is 22,000 VPD -Tappahannock Blvd (US 17) & US 360