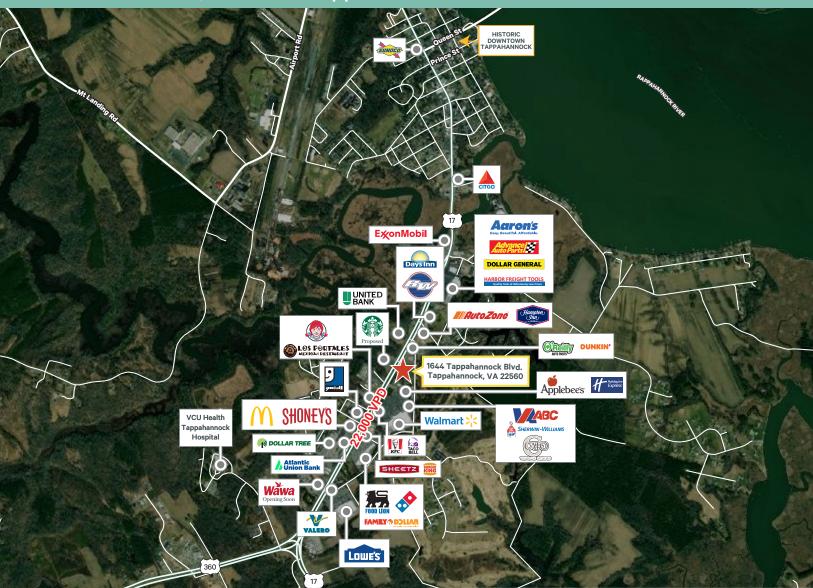

# 1.64 Acre Site

Highly Visible Land Parcel

1644 Tappahannock Boulevard Tappahannock, VA cbre.com/richmond

Traffic Count - 22,000 VPD - Tappahannock Blvd (US 17) & US 360

1644 Tappahannock Boulevard | Tappahannock, VA

## Property Information

This redevelopment opportunity is located on the heavily traveled Route 17 in Tappahannock, Virginia. It is also located close to Historic Downtown Tappahannock.

- + 1.64 acres
- + Zoned CG-2 General Commercial
- + Sale Price: \$850,000
- + Other nearby retailers include Lowe's, Food Lion, Harbor Freight Tools, Aaron's and Dollar Tree
- + Traffic Count is 22,000 VPD -Tappahannock Blvd (US 17) & US 360