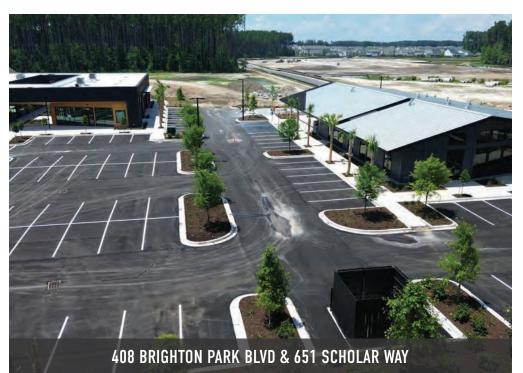

### **STAGE I**

### **Property Summary**

TOTAL SIZE: ±115,000 SF

**AVAILABLE SF**: 11,239 SF

**AVAILABLE OFFICE SF:** 

STAGE I: 406 Brighton Park Blvd LEASED
408 Brighton Park Blvd LEASED
408 Brighton Park Blvd LEASED
404 Brighton Park Blvd LEASED
651 Scholar Way ±4,135 SF