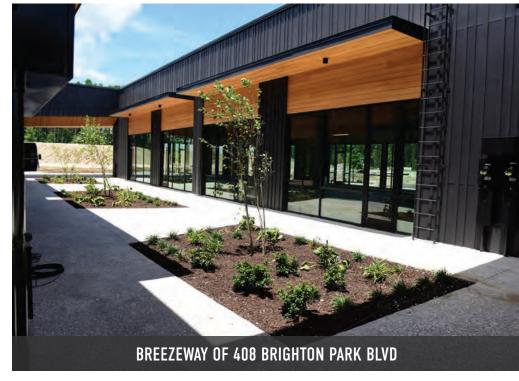

### **STAGE I**

### **Property Summary**

TOTAL SIZE: ±115,000 SF

**AVAILABLE SF**: 11,239 SF

**AVAILABLE OFFICE SF:** 

STAGE I: 406 Brighton Park Blvd LEASED
408 Brighton Park Blvd LEASED
408 Brighton Park Blvd LEASED
404 Brighton Park Blvd LEASED
651 Scholar Way ±4,135 SF