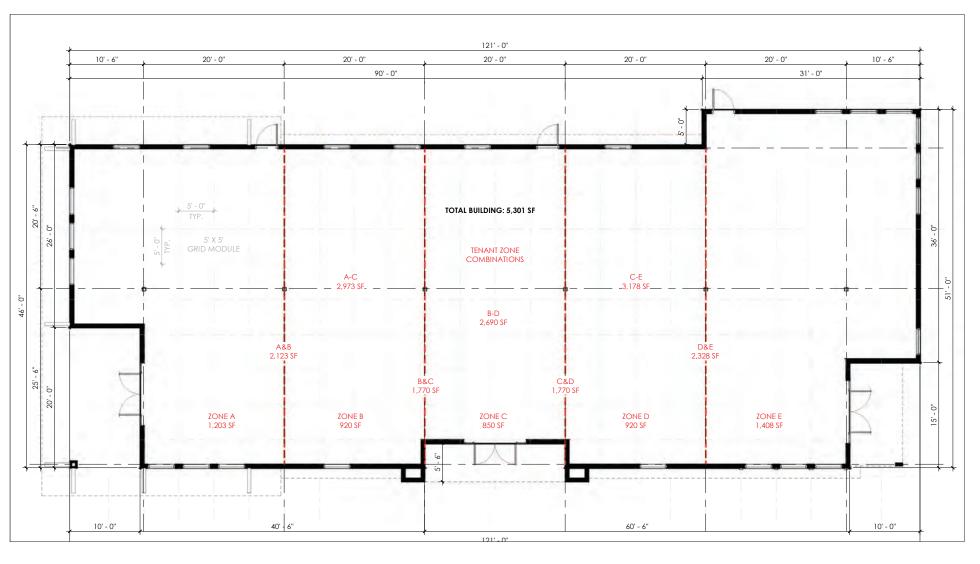

### 651 Scholar Way / Floor Plan

**BRIDGE COMMERCIAL** 

<sup>\*</sup>Building square footage is subject to change. Building square footage can change to accommodate tenants. \*Example space plan; in shell condition current