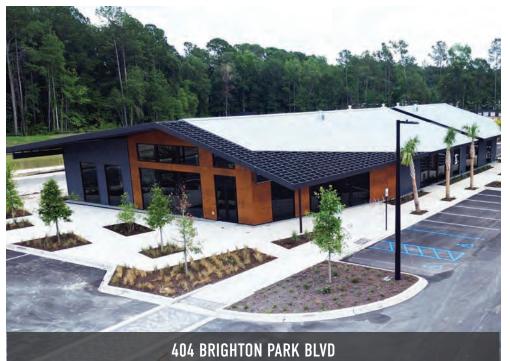

### **STAGE I**

### **Property Summary**

TOTAL SIZE: ±115,000 SF

**AVAILABLE SF**: 11,239 SF

**AVAILABLE OFFICE SF:** 

STAGE I: 406 Brighton Park Blvd LEASED
408 Brighton Park Blvd LEASED
408 Brighton Park Blvd LEASED
404 Brighton Park Blvd LEASED
651 Scholar Way ±4,135 SF