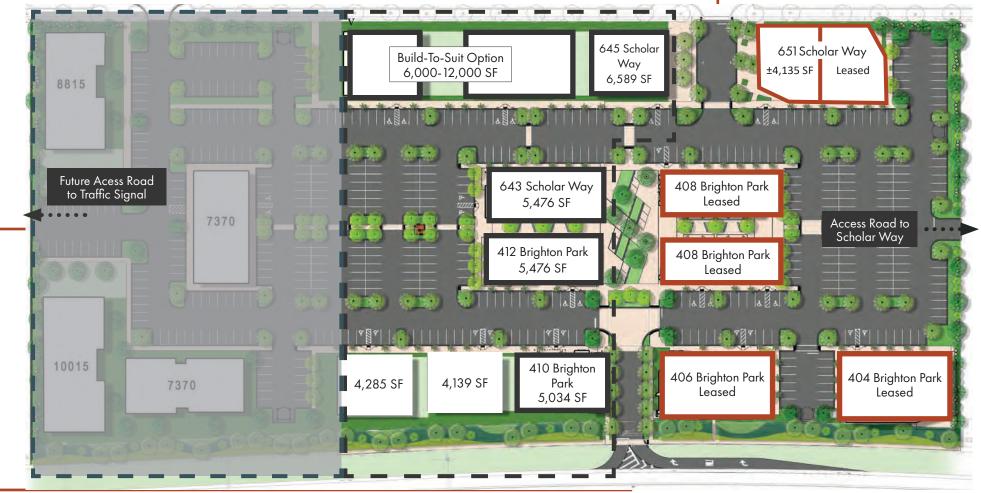

### **Property Summary**

TOTAL SIZE: ±115,000 SF

**AVAILABLE SF**: 11,239 SF

**AVAILABLE OFFICE SF:** 

STAGE I: 406 Brighton Park Blvd LEASED
408 Brighton Park Blvd LEASED
408 Brighton Park Blvd LEASED
404 Brighton Park Blvd LEASED
651 Scholar Way ±4,135 SF

STAGE II:410 Brighton Park Blvd5,034 SFQ3 2025412 Brighton Park Blvd5,476 SFDELIVERY643 Scholar Way5,476 SFTIMELINE645 Scholar Way6,589 SF

STAGE II: Brighton Park Blvd 4,139 SF
FUTURE PHASE Brighton Park Blvd 4,285 SF
Scholar Way 6,000 SF

BUILD-TO-SUIT ±6,000 - 12,000 SF (Stage II)

AVAILABILITY: Up to ±20,000 SF (Stage III)

**LEASE RATE**: \$35.00 NNN (Negotiable)

**TI ALLOWANCE**: \$50.00 PSF (Negotiable)

PARKING: 4/1,000 Ratio

**SIGNAGE**: Building Signage Available

STAGE II SCHOLAR WAY STAGE I

STAGE II: Q3 2025 DELIVERY TIMELINE

BRIGHTON PARK BLVD

STAGE I

HT IN/RIGHT OUT

STAGE II

<sup>\*</sup>Building square footage is subject to change. Building square footage can change to accommodate tenants.