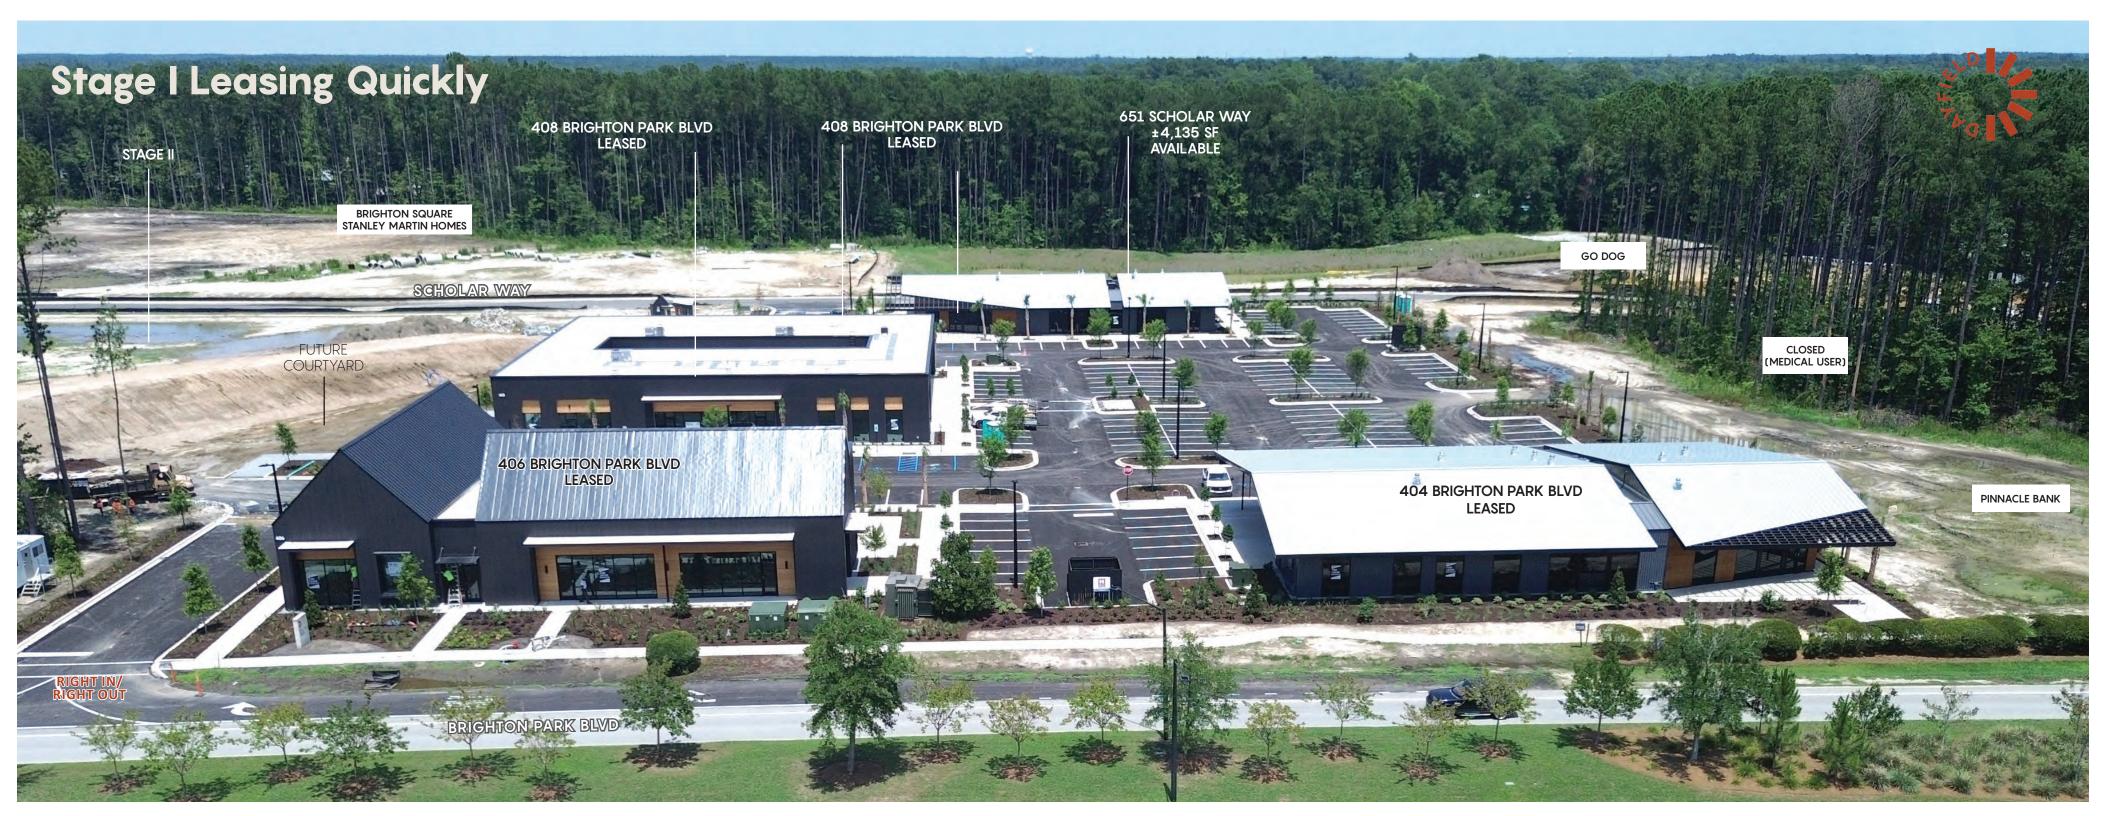

### **Property Summary**

TOTAL SIZE: ±115,000 SF

**AVAILABLE SF**: 11,239 SF

**AVAILABLE OFFICE SF:** 

STAGE I: 406 Brighton Park Blvd LEASED
408 Brighton Park Blvd LEASED
408 Brighton Park Blvd LEASED
404 Brighton Park Blvd LEASED
651 Scholar Way ±4,135 SF

### **STAGE I**

#### **BRIGHTON PARK BLVD**

Bridge Commercial makes no guarantees, representations or warranties of any kind, expressed or implied, including warranties of content, accuracy and reliability. Any interested party should do their own research as to the accuracy of the information. Bridge Commercial excludes warranties arising out of this document and excludes all liability for loss and damages arising out of this document.