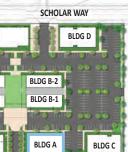

### **Property Summary**

TOTAL SIZE: ±115,000 SF

**AVAILABLE SF**: 11,239 SF

**AVAILABLE OFFICE SF:** 

STAGE I: 406 Brighton Park Blvd LEASED
408 Brighton Park Blvd LEASED
408 Brighton Park Blvd LEASED
404 Brighton Park Blvd LEASED
651 Scholar Way ±4,135 SF

STAGE II:410 Brighton Park Blvd5,034 SFQ3 2025412 Brighton Park Blvd5,476 SFDELIVERY643 Scholar Way5,476 SFTIMELINE645 Scholar Way6,589 SF

STAGE II: Brighton Park Blvd 4,139 SF
FUTURE PHASE Brighton Park Blvd 4,285 SF
Scholar Way 6,000 SF

STAGE II SCHOLAR WAY STAGE I

STAGE II: Q3 2025 DELIVERY TIMELINE

BRIGHTON PARK BLVD

STAGE I

HT IN/RIGHT OUT

STAGE II

<sup>\*</sup>Building square footage is subject to change. Building square footage can change to accommodate tenants.

# Stage II Site Plan

### **SCHOLAR WAY**

#### STAGE II UNDER DESIGN