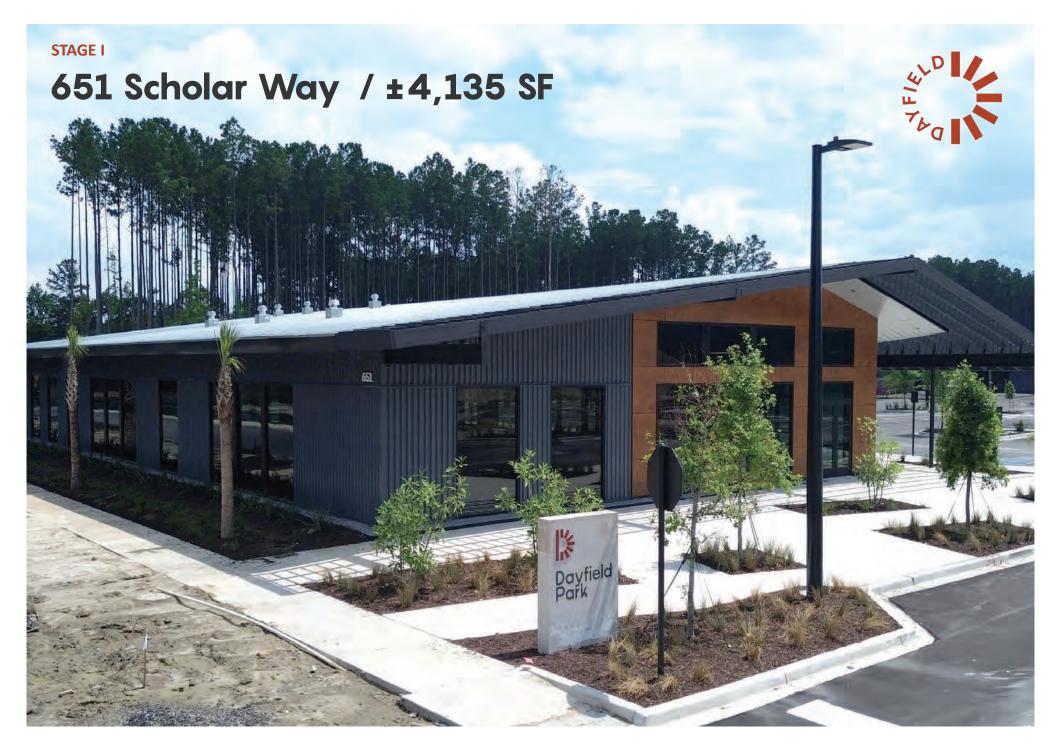

### **Property Summary**

TOTAL SIZE: ±115,000 SF

**AVAILABLE SF**: 11,239 SF

**AVAILABLE OFFICE SF:** 

STAGE I: 406 Brighton Park Blvd LEASED
408 Brighton Park Blvd LEASED
408 Brighton Park Blvd LEASED
404 Brighton Park Blvd LEASED
651 Scholar Way ±4,135 SF

### **STAGE I**