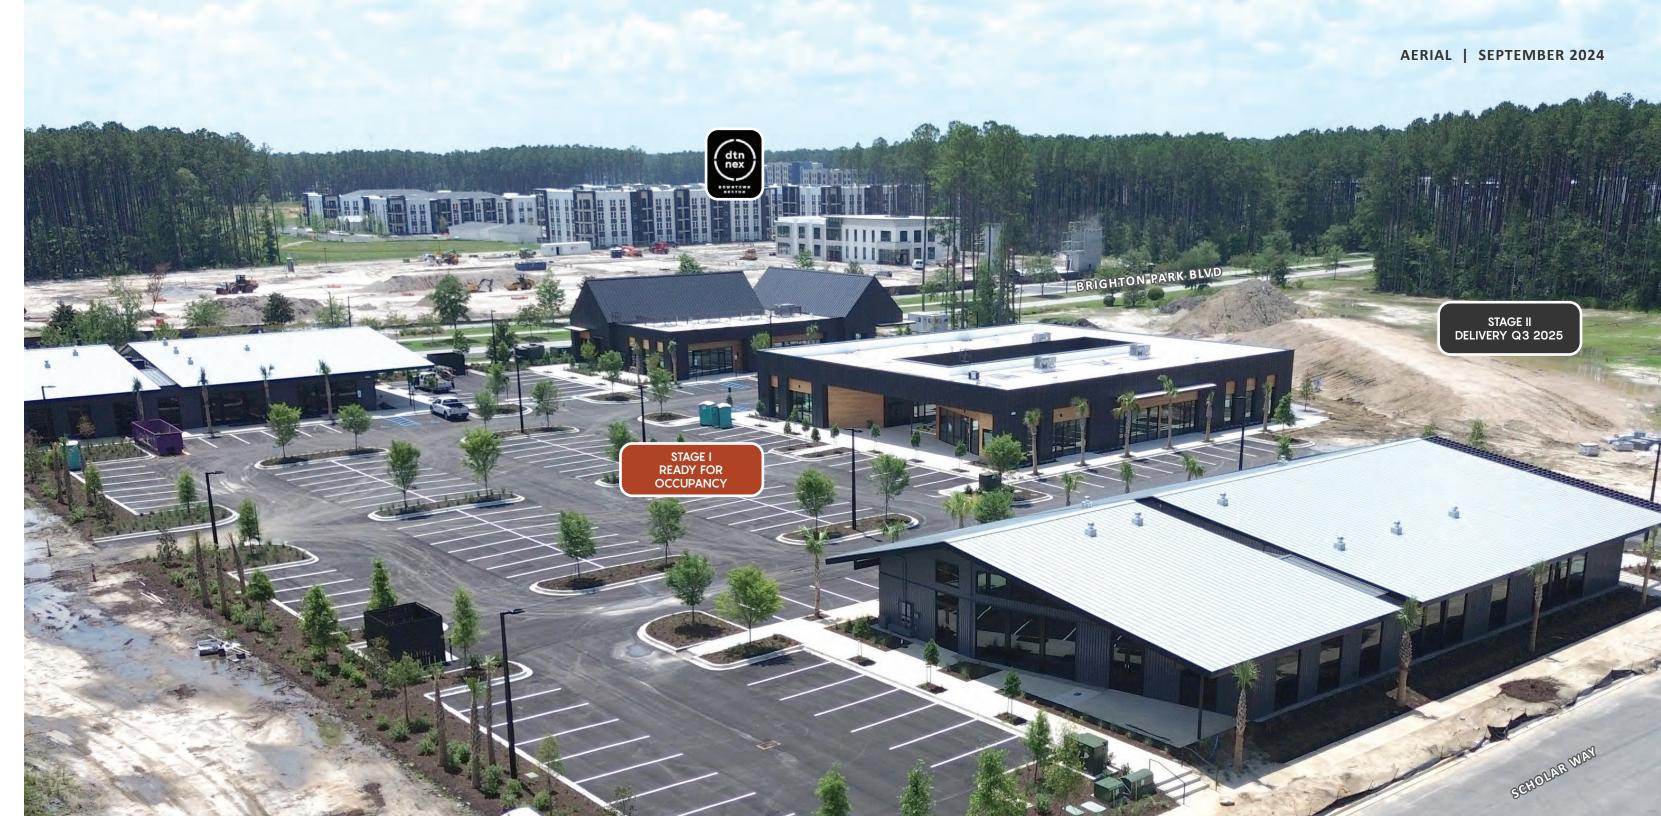

### **Property Summary**

TOTAL SIZE: ±115,000 SF

**AVAILABLE SF**: 11,239 SF

**AVAILABLE OFFICE SF:** 

STAGE I: 406 Brighton Park Blvd LEASED
408 Brighton Park Blvd LEASED
408 Brighton Park Blvd LEASED
404 Brighton Park Blvd LEASED
651 Scholar Way ±4,135 SF

STAGE II:410 Brighton Park Blvd5,034 SFQ3 2025412 Brighton Park Blvd5,476 SFDELIVERY643 Scholar Way5,476 SFTIMELINE645 Scholar Way6,589 SF

STAGE II: Brighton Park Blvd 4,139 SF
FUTURE PHASE Brighton Park Blvd 4,285 SF
Scholar Way 6,000 SF

STAGE II SCHOLAR WAY STAGE I

STAGE II: Q3 2025 DELIVERY TIMELINE

BRIGHTON PARK BLVD

STAGE I

HT IN/RIGHT OUT

STAGE II

<sup>\*</sup>Building square footage is subject to change. Building square footage can change to accommodate tenants.