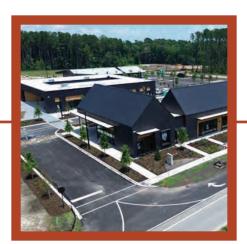

### **Property Summary**

TOTAL SIZE: ±115,000 SF

**AVAILABLE SF**: 11,239 SF

**AVAILABLE OFFICE SF:** 

STAGE I: 406 Brighton Park Blvd LEASED
408 Brighton Park Blvd LEASED
408 Brighton Park Blvd LEASED
404 Brighton Park Blvd LEASED
651 Scholar Way ±4,135 SF

STAGE II:410 Brighton Park Blvd5,034 SFQ3 2025412 Brighton Park Blvd5,476 SFDELIVERY643 Scholar Way5,476 SFTIMELINE645 Scholar Way6,589 SF

STAGE II: Brighton Park Blvd 4,139 SF
FUTURE PHASE Brighton Park Blvd 4,285 SF
Scholar Way 6,000 SF