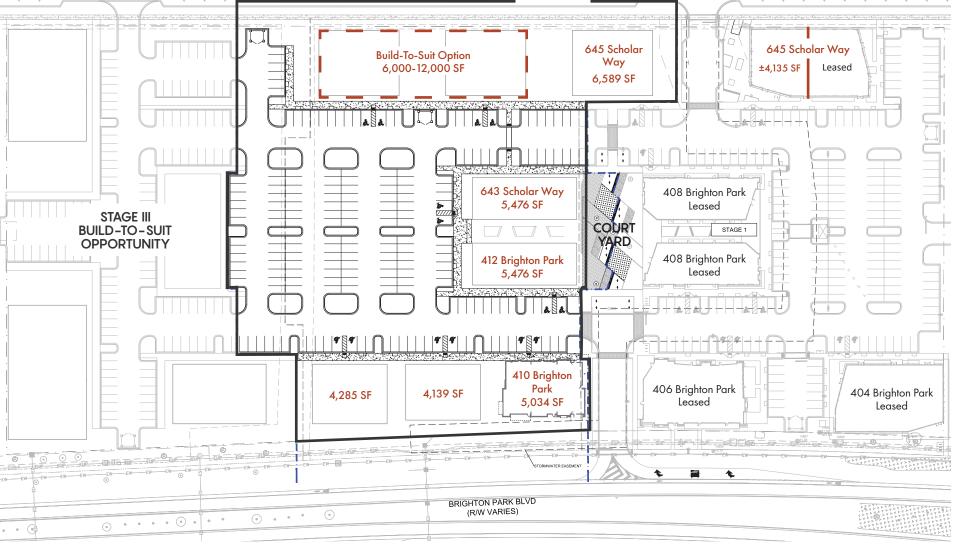

# Stage II Site Plan

### **SCHOLAR WAY**

#### STAGE II UNDER DESIGN

### **Property Summary**

TOTAL SIZE: ±115,000 SF

**AVAILABLE SF**: 11,239 SF

**AVAILABLE OFFICE SF:** 

STAGE I: 406 Brighton Park Blvd LEASED
408 Brighton Park Blvd LEASED
408 Brighton Park Blvd LEASED
404 Brighton Park Blvd LEASED
651 Scholar Way ±4,135 SF

STAGE II:410 Brighton Park Blvd5,034 SFQ3 2025412 Brighton Park Blvd5,476 SFDELIVERY643 Scholar Way5,476 SFTIMELINE645 Scholar Way6,589 SF

STAGE II: Brighton Park Blvd 4,139 SF
FUTURE PHASE Brighton Park Blvd 4,285 SF
Scholar Way 6,000 SF

BUILD-TO-SUIT ±6,000 - 12,000 SF (Stage II)

AVAILABILITY: Up to ±20,000 SF (Stage III)

**LEASE RATE**: \$35.00 NNN (Negotiable)

**TI ALLOWANCE**: \$50.00 PSF (Negotiable)

PARKING: 4/1,000 Ratio

**SIGNAGE**: Building Signage Available