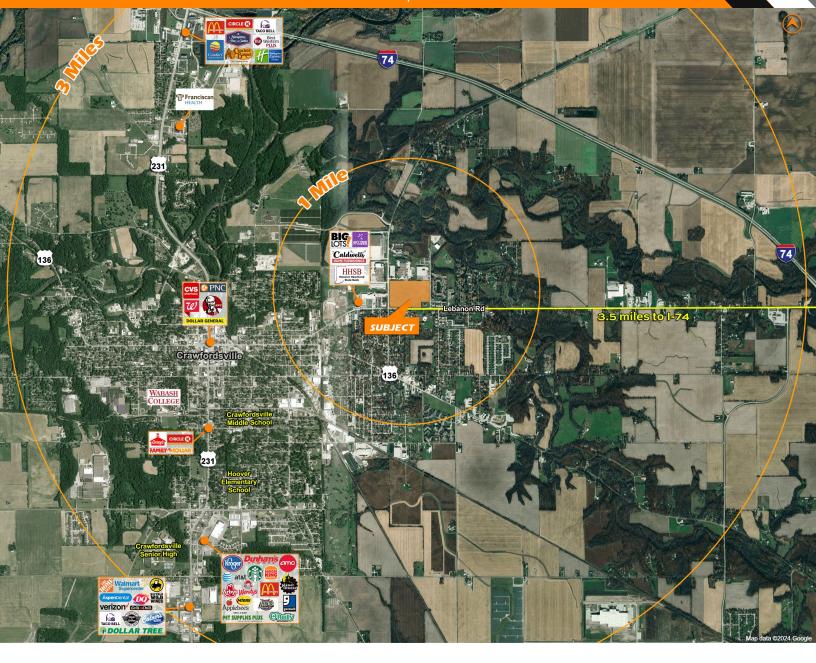

## FOR SALE or LEASE ± 35 ACRES FOR DEVELOPMENT

E State Road 32 & 47 N | Crawfordsville, IN 47933

|                        | 1 Mile   | 3 Mile   | 5 Mile   | 10 Mile  |
|------------------------|----------|----------|----------|----------|
| Est. Population        | 4,328    | 18,336   | 23,029   | 32,672   |
| Est. Average HH Income | \$82,075 | \$80,956 | \$86,428 | \$91,596 |
| Est. Households        | 1,851    | 7,206    | 9,064    | 13,045   |
| Daytime Population     | 1,577    | 9,632    | 11,649   | 13,200   |