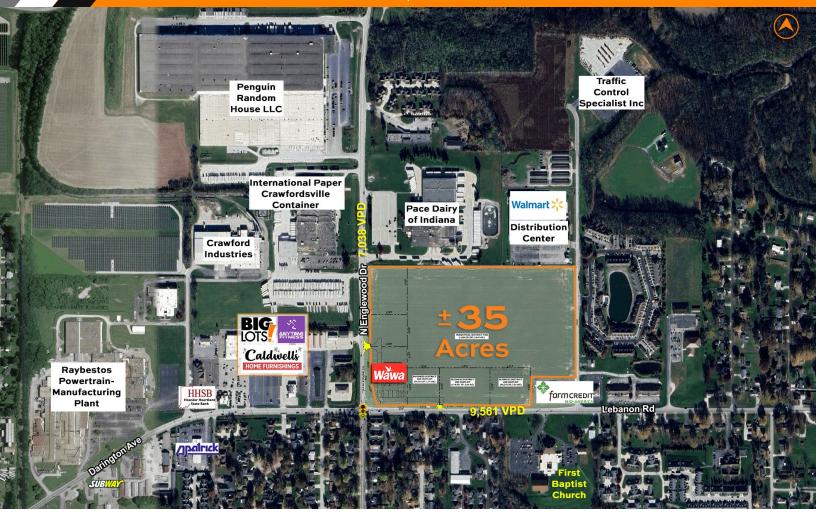

## FOR SALE or LEASE ± 35 ACRES FOR DEVELOPMENT

E State Road 32 & 47 N | Crawfordsville, IN 47933

## **PROPERTY SUMMARY**

- + ± 35 Acres for Development
  - For Lease (BTS) or For Sale
  - Retail, Industrial, Office, Hotel, Multi-Family, Senior Living, Car Wash, Self-Storage
  - Retail Outlots Available
- + Join WaWa
- + Located at the northeast corner of E State Road 32 (Lebanon Rd) and 47 N (N Englewood Dr)
- + Signalized Intersection with a combined traffic count of 16,599 VPD

| IC COU | STREET       | ADT   |
|--------|--------------|-------|
|        | Lebanon Rd   | 9,561 |
|        | Englewood Dr | 7,038 |
| 뜬      |              |       |

Information deemed reliable, but not guaranteed. Subject to change without notice.