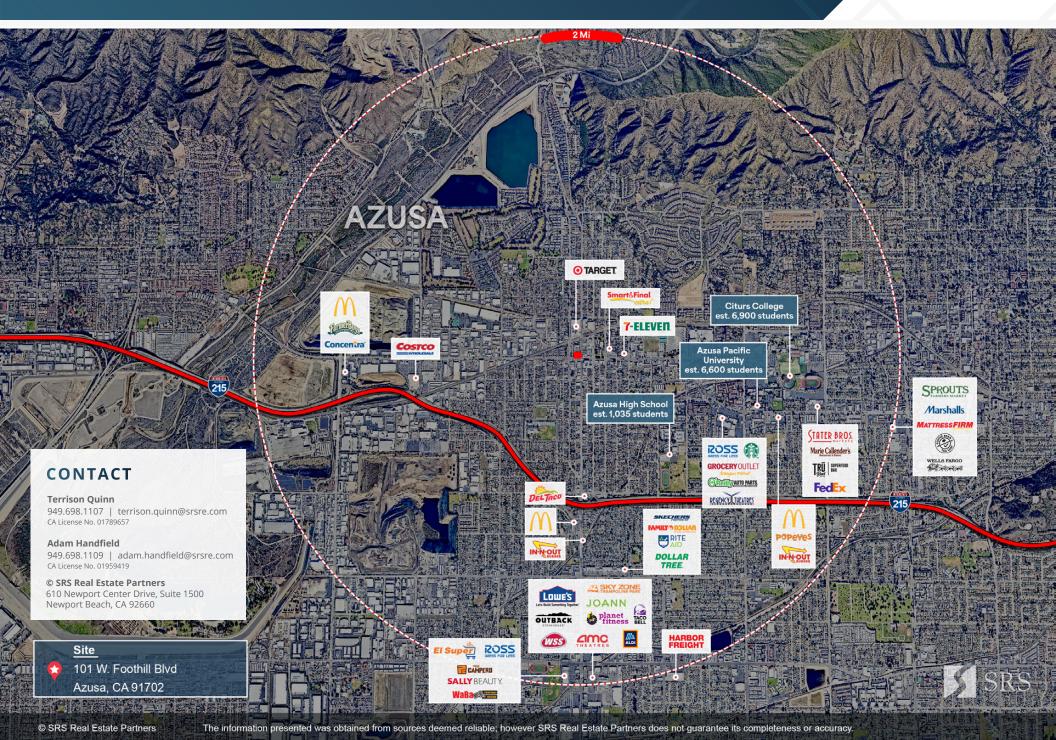

#### **CONTACT**

#### **Terrison Quinn**

949.698.1107 | terrison.quinn@srsre.com CA License No. 01789657

#### **Adam Handfield**

949.698.1109 | adam.handfield@srsre.com CA License No. 01959419

#### © SRS Real Estate Partners

610 Newport Center Dr., Ste. 1500, Newport Beach, CA 92660

The information presented was obtained from sources deemed reliable; however SRS Real Estate Partners does not guarantee its completeness or accuracy.

#### **2024 DEMOGRAPHICS**

|                      | 1 Mile    | 3 Miles   | 5 Miles   |
|----------------------|-----------|-----------|-----------|
| Population           | 25,938    | 126,425   | 307,855   |
| Avg Household Income | \$106,697 | \$119,720 | \$122,059 |
| Daytime Population   | 8,141     | 43,550    | 118,609   |
| Source: Esri         |           |           |           |

#### TRAFFIC COUNTS

Source: Costar

| approx. 21,000 cpd  |
|---------------------|
| approx. 10,000 cpd  |
| approx. 9,000 cpd   |
| approx. 263,700 cpd |
|                     |