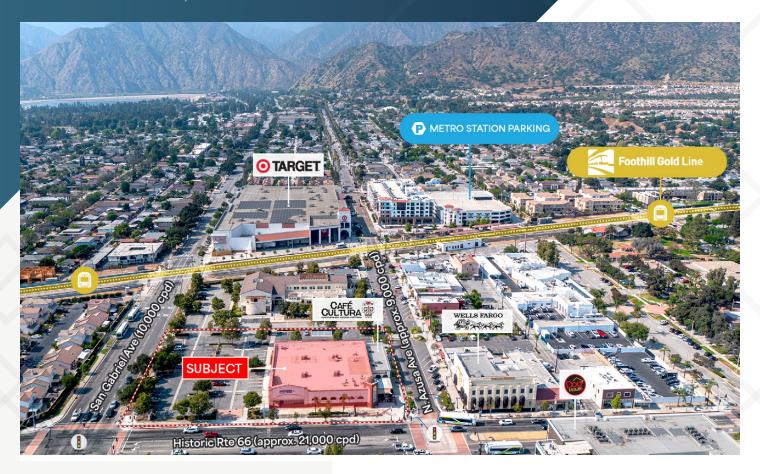

#### FORMER CVS OPPORTUNITY

±18,684 SF

**Available** 

**APN: 8608-023-026, 8608-023-027 Land: 1.78 Acre** (77,536.8 SF of land)

**Additional Redevelopment Potential** 

#### DESCRIPTION

- High visibility junior box for lease along highly sought after Historic Rte 66 in Azusa
- Affluent and dense demographic profile in 1, 3, and 5 mile radius
- · Dedicated parking field with ample parking
- Freestanding building with opportunity for building lease or redevelopment

#### TRAFFIC COUNTS

Source: Costar

| approx. 21,000 cpd  |
|---------------------|
| approx. 10,000 cpd  |
| approx. 9,000 cpd   |
| approx. 263,700 cpd |
|                     |