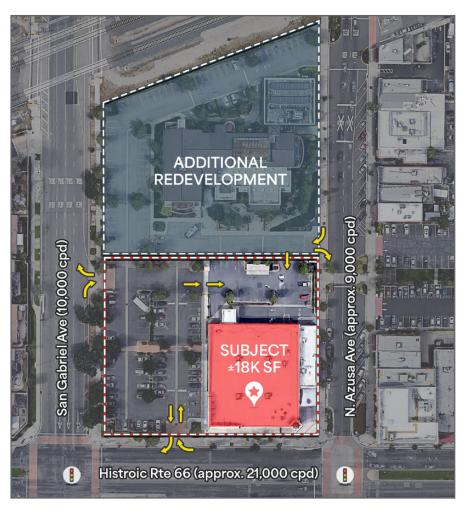

#### FORMER CVS OPPORTUNITY

±18,684 SF

**Available** 

**APN: 8608-023-026, 8608-023-027 Land: 1.78 Acre** (77,536.8 SF of land)

**Additional Redevelopment Potential** 

### Redevelopment Potential

**Additional Redevelopment Potential** 