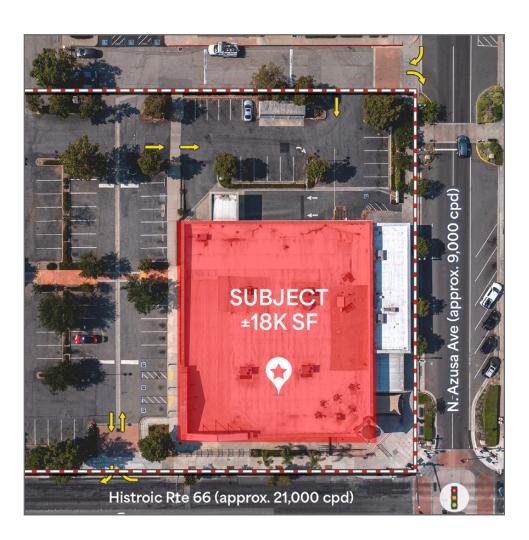

#### FORMER CVS OPPORTUNITY

±18,684 SF

**Available** 

**APN: 8608-023-026, 8608-023-027 Land: 1.78 Acre** (77,536.8 SF of land)

**Additional Redevelopment Potential** 

### ±18,684 SF Available

**APN: 8608-023-026, 8608-023-027 Land: 1.78 Acre** (77,536.8 SF of land)