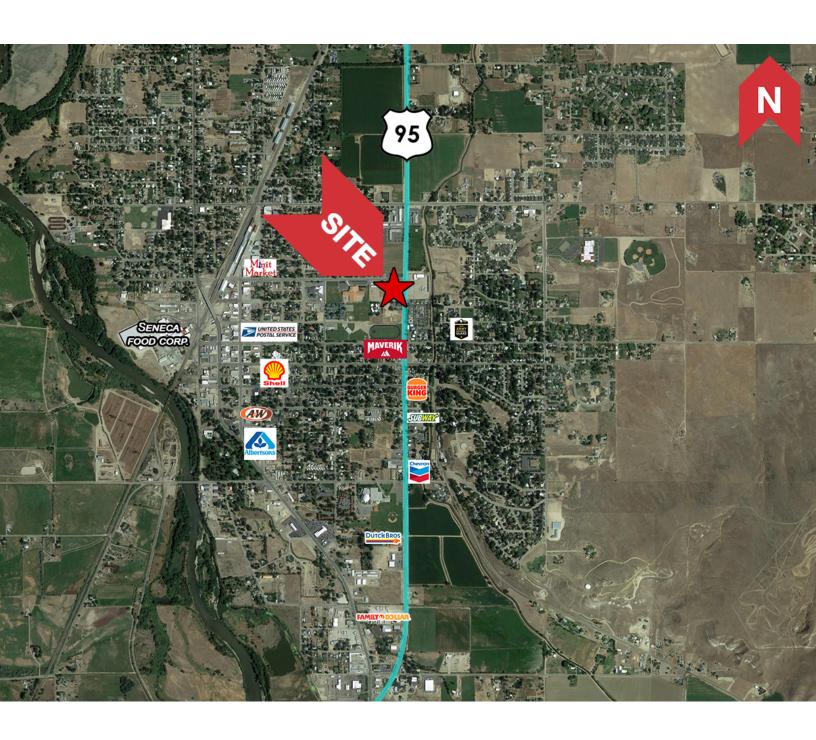

# Hunter's Gate Plaza I ±1,750 - 4,000SF | \$14.00 SF/yr Office/Restaurant For Lease

## Hunter's Gate Plaza I ±1,750 - 4,000SF | \$14.00 SF/yr Office/Restaurant For Lease