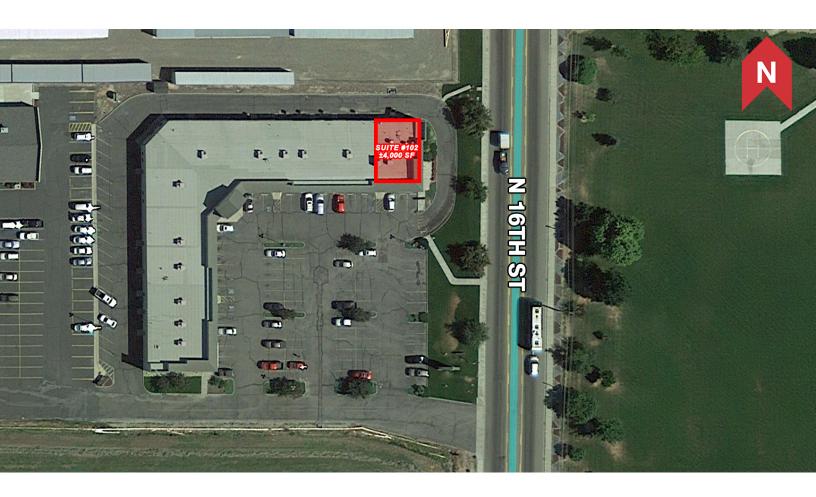

## **Property Highlights**

- · Tenant improvements are negotiable
- · Minimum 3-year lease preferred
- · Potential uses include office, retail, daycare, or medical
- Suite 102 is a built out restaurant space; could be demised allowing ±1,750 SF of office space
- Please do not disturb tenants, contact agent to schedule tours

## Offering Summary

| Lease Rate:       | \$14.00 SF/yr (NNN)  |
|-------------------|----------------------|
| Available Spaces: | Suite 102: ±4,000 SF |
| Building Size:    | ±20,020 SF           |