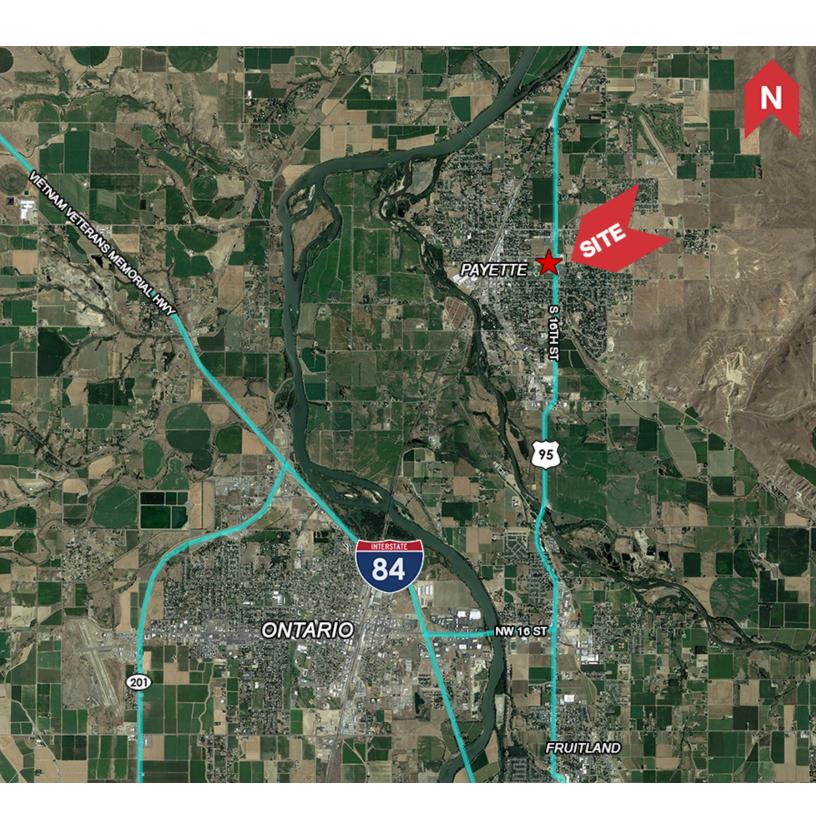

lease preferred
- · Potential uses include office, retail, daycare, or medical
- Suite 102 is a built out restaurant space; could be demised allowing ±1,750 SF of office space
- Please do not disturb tenants, contact agent to schedule tours



## Offering Summary

| Lease Rate:       | \$14.00 SF/yr (NNN)  |
|-------------------|----------------------|
| Available Spaces: | Suite 102: ±4,000 SF |
| Building Size:    | ±20,020 SF           |

#### For More Information



Mike Erkmann, CCIM
0: 208 229 6015
mike@naiselect.com



# Hunter's Gate Plaza I

±1,750 - 4,000SF | \$14.00 SF/yr Office/Restaurant For Lease





# Hunter's Gate Plaza I ±1,750 - 4,000SF | \$14.00 SF/yr Office/Restaurant For Lease





## Hunter's Gate Plaza I ±1,750 - 4,000SF | \$14.00 SF/yr Office/Restaurant For Lease