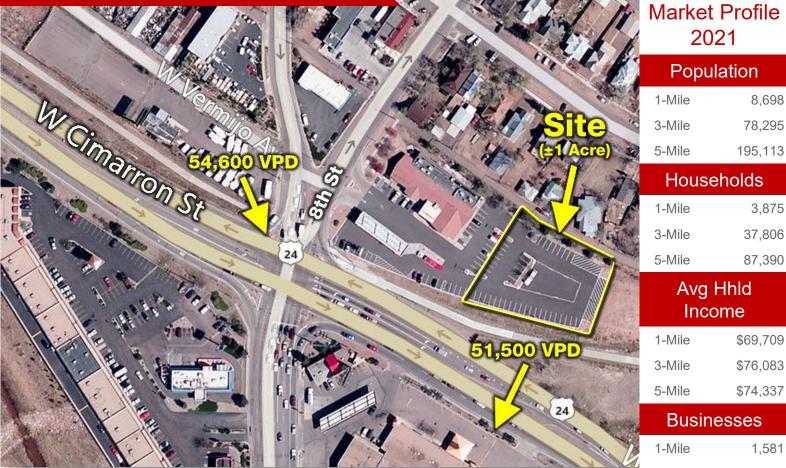

## Cimarron Station Retail Land For Sale

211 S Eighth St S 8<sup>th</sup> St & Hwy 24 • Colorado Springs, CO

## Mighland

- 211 S Eighth Street | Colorado Springs, Colorado
- Close proximity to downtown/central business district (CBD)
- 1 acre (43,560 SF) retail land zoned MX-L
- High traffic counts over 106,100+ vehicles per day
- Excellent accessibility & incredible visibility from Hwy 24
- Prime retail location in rapidly expanding Hwy 24 corridor
- Additional 30' pole sign possible with I-25 visibility
- Sales price \$850,000.00

Jordin Egan +1 719 200 9328 jordin@highlandcommercial.com

John Egan +1 719 667 6868 egan@highlandcommercial.com 

 Businesses

 1-Mile
 1,581

 3-Mile
 5,161

 5-Mile
 10,607

 Employees

 1-Mile
 19,382

 3-Mile
 65,707

128.009

Demographics & Vehicles Per Day/Traffic Counts Courtesy of ESRI BAO.

5-Mile

NAI Highland, LLC Commercial Real Estate Services. Worldwide Two North Cascade Avenue, Suite 300 Colorado Springs, CO 80903 +1 719 577 0044 www.highlandcommercial.com K 01/12/2024