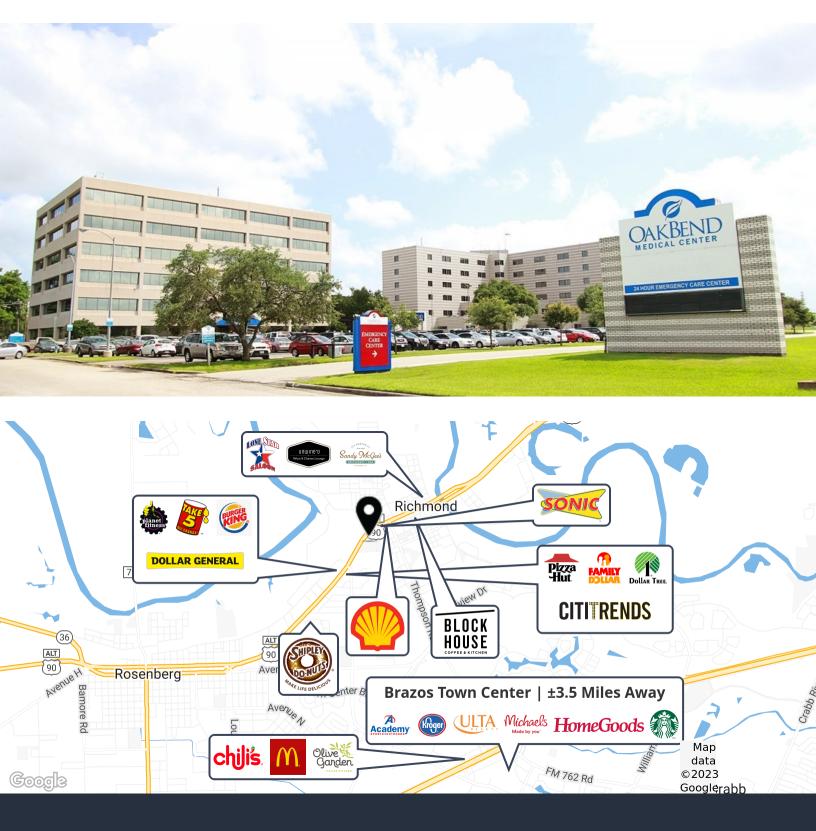

## Oakbend Professional Building

| (159)<br>Bellville           | Waller<br>Cypress<br>99      | Humbl                            |
|------------------------------|------------------------------|----------------------------------|
| Sealy                        | to Katy to Katy Cinco Ranch  | قة<br>Houston                    |
| Wallis<br>90<br>East Bernard | ALT<br>90<br>Rosenberg<br>59 | AT<br>90<br>Pearland             |
| Wharton                      | 36)<br>Map data              | 288<br>35<br>©2023 Google, INEGI |