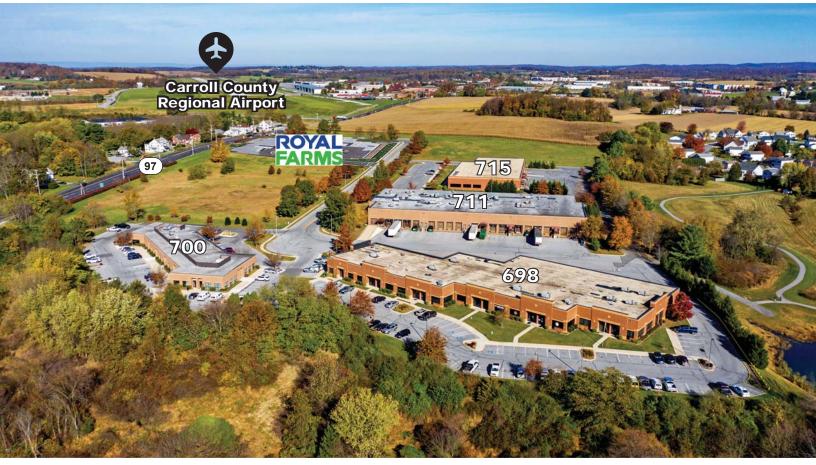

Attractive 30-acre corporate campus setting with Royal Farms on site, excellent access to Route 97, Route 140 and downtown Westminster. Just 1.2 miles to Carroll County Regional Airport and McDaniel College