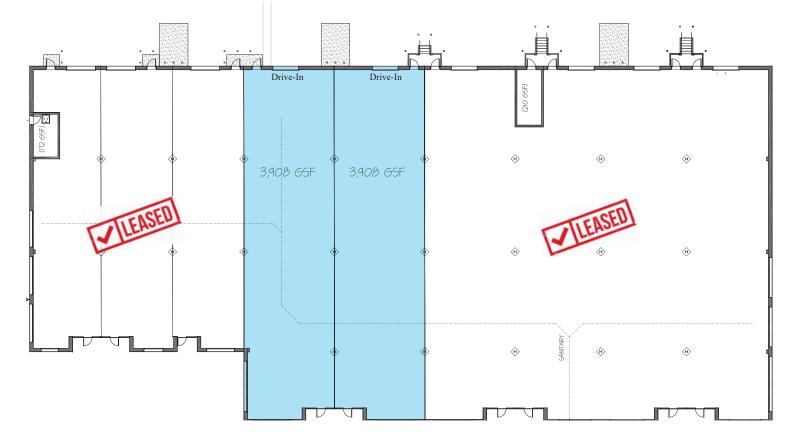

## **AVAILABILITY**

- 3,908 7,816 SF of flex space available
- 2 drive-in doors
- Wet sprinkler system; Gas heat
- \$7.25 PSF, NNN, plus Taxes (\$0.85± PSF), Insurance (\$0.20± PSF) and CAM (\$2.28± PSF)