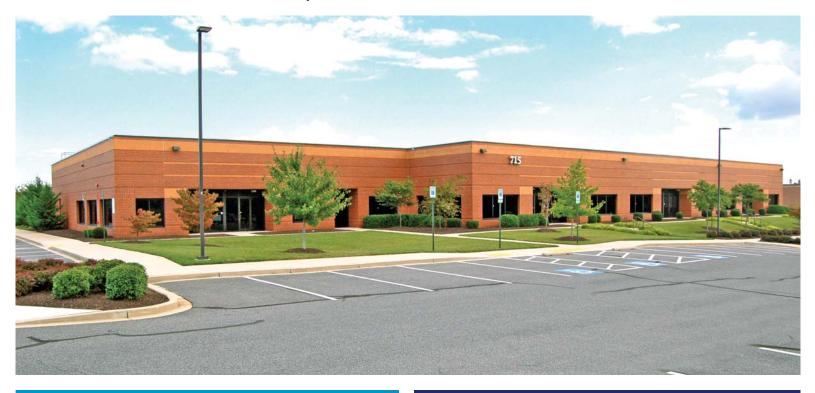

## **FOR LEASE - FLEX SPACE WITH DRIVE-IN** CARROLL COUNTY COMMERCE CENTER 715 Corporate Center Court, Westminster, MD 21157

30,000-square-foot building built in 2008, zoned PI

Ample surface parking

Gas heat; 16' - 18' ceiling height

Attractive 30-acre corporate campus setting with Royal Farms on site, excellent access to Route 97, Route 140 and downtown Westminster. Just 1.2 miles to Carroll County Regional Airport and McDaniel College