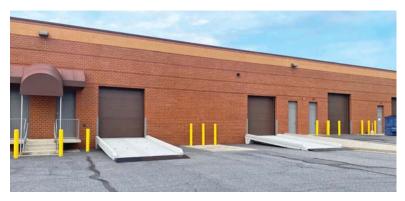

## **AVAILABILITY**

- 3,908 7,816 SF of flex space available
- 2 drive-in doors
- Wet sprinkler system; Gas heat
- \$7.25 PSF, NNN, plus Taxes (\$0.85± PSF), Insurance (\$0.20± PSF) and CAM (\$2.28± PSF)