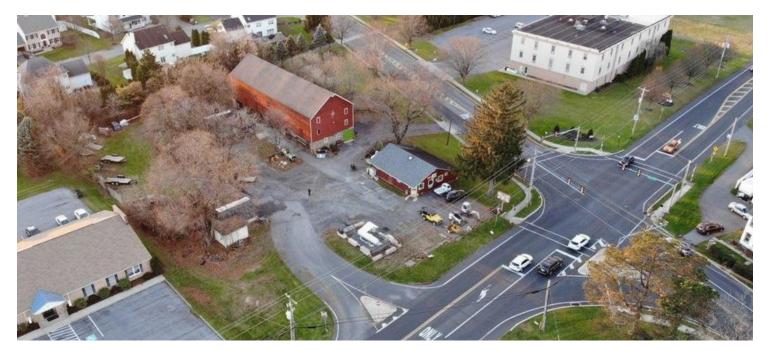

### **LOCATION OVERVIEW**

This is a corner property that is served by a traffic light. Houses abut the rear property line. Commercial neighbors include: Jeffrey Riddle CPA (next door), local convenience food store, UGI Gas Service Center, a church, and a nursing home across Meco Road. Within 3 miles of the Tatamy Exit of Rt. 33. Within 5 miles of the NJ State Line. Within 9 Miles of intersection of Rt. 33 and I-78. Within 17 miles of the LVIA Regional Airport. Within 2 miles of the Braden Airport- private air park.

# Lot Survey