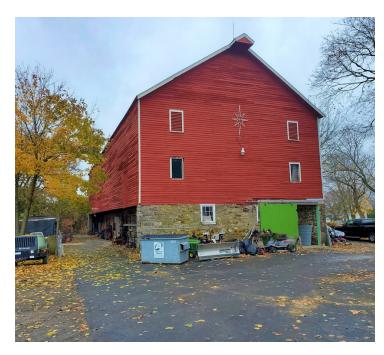

#### **OFFERING SUMMARY**

Sale Price: \$845,000

Building Size: 4,460 SF

Available SF:

Lot Size: 1.71 Acres

Price / SF: \$189.46

Renovated: 1995

Zoning: Business Town Center

#### **PROPERTY OVERVIEW**

Owner will need 90 days to clear trade fixtures and inventory from property.

Sale Terms Preferred

24-hour prior notice for showings

### **PROPERTY HIGHLIGHTS**

- Multi- Commercial Use Potential
- Growing Local Community
- Plenty of Land for Parking