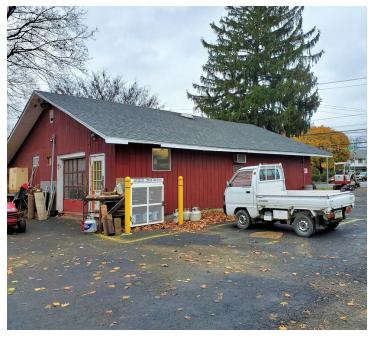

#### **OFFERING SUMMARY**

Sale Price: \$845,000

Building Size: 4,460 SF

Available SF:

Lot Size: 1.71 Acres

Price / SF: \$189.46

Renovated: 1995

Zoning: Business Town Center

### **PROPERTY HIGHLIGHTS**

- Multi- Commercial Use Potential
- Growing Local Community
- Plenty of Land for Parking