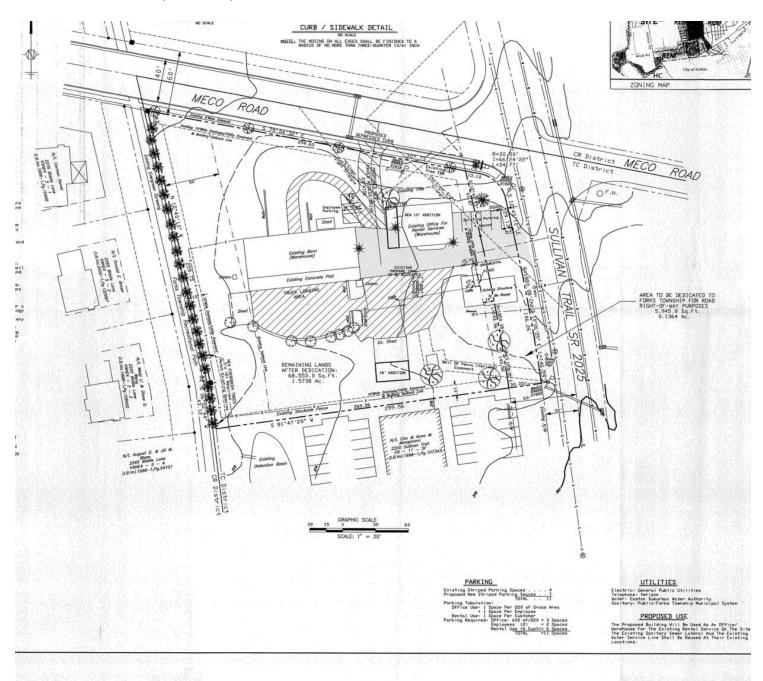

include: Jeffrey Riddle CPA (next door), local convenience food store, UGI Gas Service Center, a church, and a nursing home across Meco Road. Within 3 miles of the Tatamy Exit of Rt. 33. Within 5 miles of the NJ State Line. Within 9 Miles of intersection of Rt. 33 and I-78. Within 17 miles of the LVIA Regional Airport. Within 2 miles of the Braden Airport- private air park.

### **PROPERTY HIGHLIGHTS**

- Multi- Commercial Use Potential
- Growing Local Community
- Plenty of Land for Parking

### Amy Hawley, SIOR

Senior Advisor 484.245.1014 amy.hawley@svn.com



## Location

## Leiser's Rental Barn

2212 Sullivan Trail, Easton, PA 18040





## Amy Hawley, SIOR

Senior Advisor 484.245.1014 amy.hawley@svn.com



# Lot Survey

## Leiser's Rental Barn

2212 Sullivan Trail, Easton, PA 18040



## Amy Hawley, SIOR

Senior Advisor 484.245.1014 amy.hawley@svn.com