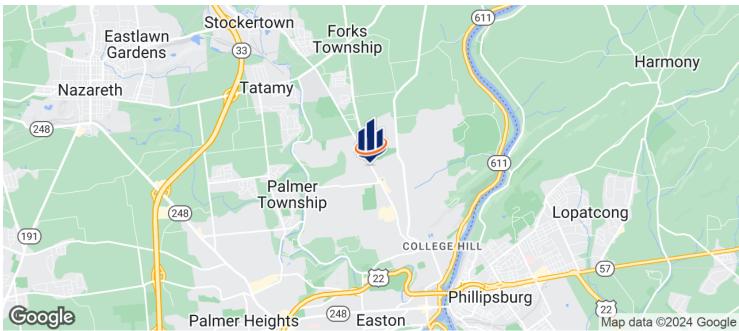

### **LOCATION OVERVIEW**

This is a corner property that is served by a traffic light. Houses abut the rear property line. Commercial neighbors include: Jeffrey Riddle CPA (next door), local convenience food store, UGI Gas Service Center, a church, and a nursing home across Meco Road. Within 3 miles of the Tatamy Exit of Rt. 33. Within 5 miles of the NJ State Line. Within 9 Miles of intersection of Rt. 33 and I-78. Within 17 miles of the LVIA Regional Airport. Within 2 miles of the Braden Airport- private air park.

## Location