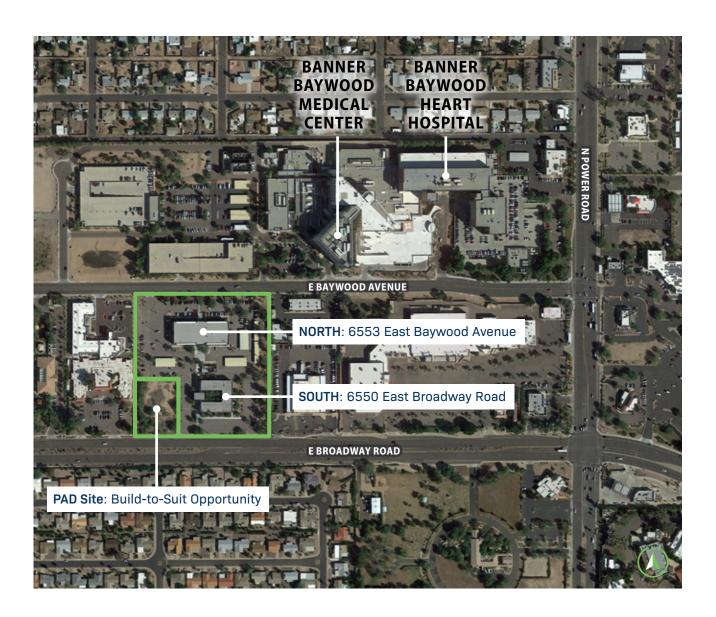

# Property Information

Two buildings totaling ±61,404 SF with multi-million dollar renovations completed

Located across from
Banner Baywood
Medical Center &
Banner Heart Hospital
with no ground lease
restrictions

# **Availabilities**

THE NORTH BUILDING 6553 E Baywood Ave Suite 207: ±2,024 SF

THE SOUTH BUILDING
6550 E Broadway Rd
Second Floor: ±12,649 SF

PAD SITE
Build-to-Suite Opportunity

Medical Suites | Lease Rate: \$22.00 MG | Operating Expenses: Base Year, Net Elec & Jan (Modified Gross)