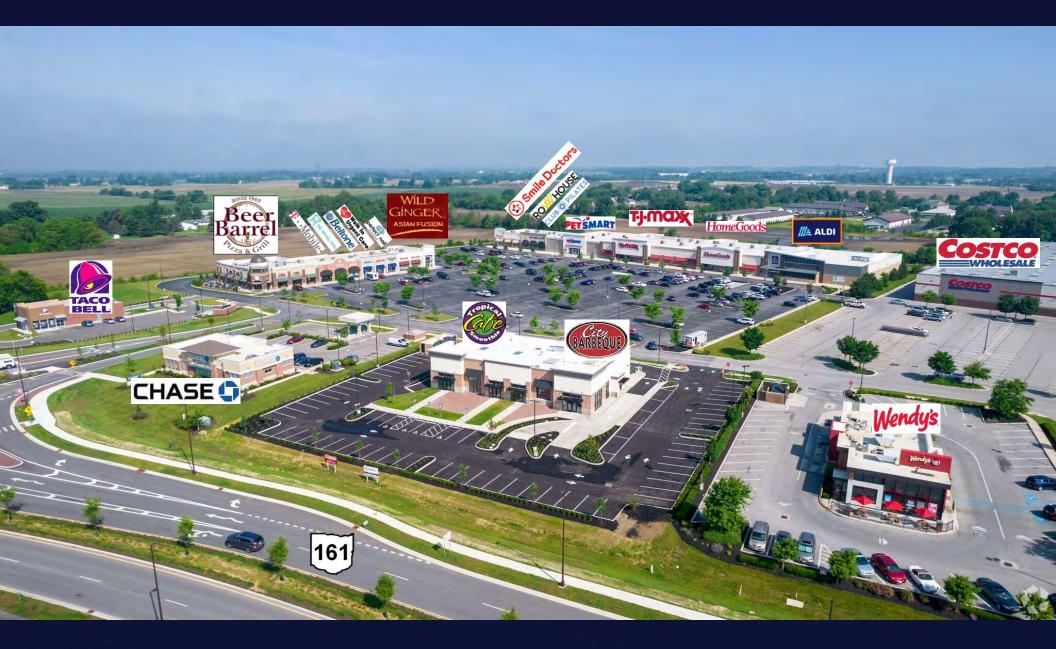

y for Dublin Green.

#### **Development Trends:**

Immediately to the south of the site is the City of Dublin's West Innovation District. With approx. 1,100 Acres of land, the city is focused on developing a business and technology neighborhood targeted for office, research, laboratory, and clean manufacturing uses. The newly developed Ohio University Medical Campus occupies approx. 15 Acres of the district and has an additional 45 Acres for expansion. Another exciting and new development is the completion of the Dublin Methodist Hospital. Both of the projects support the Dublin's vision in the development of the district.



#### RETAIL CENTER SR-161 & U.S. 33, PLAIN CITY, OHIO



#### A development project by





## PROPERTY PHOTOS









equity brokerage

### AERIAL





### AERIAL





### AERIAL











## PRIMARY BUILDING



7420

7404

Dimensions are approximate.



## SECONDARY BUILDING



Dimensions are approximate.

equity. brokerage



#### www.equity.net

# PYLON SIGNAGE





## AREA INFORMATION



COLUMBUS, OHIO



#### Area Information

- Over 3,000 businesses
- Over 42,000 people
- Approximately 80% of the adult population has earned a bachelor's or graduate degree.

-----

- 5 highway interchanges
- · Over 4.1 million square feet of Class A office space
- Over 2.9 million square feet of Class B office space
- Over 1 million square feet of medical office space
- Over 1.7 million square feet of retail space
- Over 1.5 million square feet of industrial space

### Business and Technology Infrastructure • Dublink: 125-mile city-owned underground looped fibe