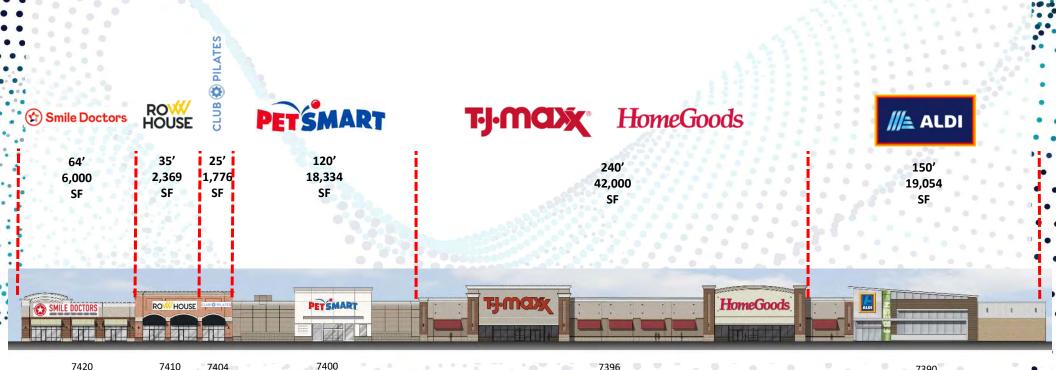

**

Immediately to the south of the site is the City of Dublin's West Innovation District. With approx. 1,100 Acres of land, the city is focused on developing a business and technology neighborhood targeted for office, research, laboratory, and clean manufacturing uses. The newly developed Ohio University Medical Campus occupies approx. 15 Acres of the district and has an additional 45 Acres for expansion. Another exciting and new development is the completion of the Dublin Methodist Hospital. Both of the projects support the Dublin's vision in the development of the district.



#### RETAIL CENTER SR-161 & U.S. 33, PLAIN CITY, OHIO



#### A development project by





## PROPERTY PHOTOS









equity brokerage

### AERIAL





### AERIAL





### AERIAL











## PRIMARY BUILDING



7420

7404

Dimensions are approximate.



## SECONDARY BUILDING



Dimensions are approximate.

equity. brokerage



#### www.equity.net

# PYLON SIGNAGE





## AREA INFORMATION



COLUMBUS, OHIO



#### Area Information

- Over 3,000 businesses
- Over 42,000 people
- Approximately 80% of the adult population has earned a bachelor's or graduate degree.

-----

- 5 highway interchanges
- · Over 4.1 million square feet of Class A office space
- Over 2.9 million square feet of Class B office space
- Over 1 million square feet of medical office space
- Over 1.7 million square feet of retail space
- Over 1.5 million square feet of industrial space

### Business and Technology Infrastructure • Dublink: 125-mile city-owned underground looped fiber-optic system

- · Citywide WiFi
- Dublin Entr