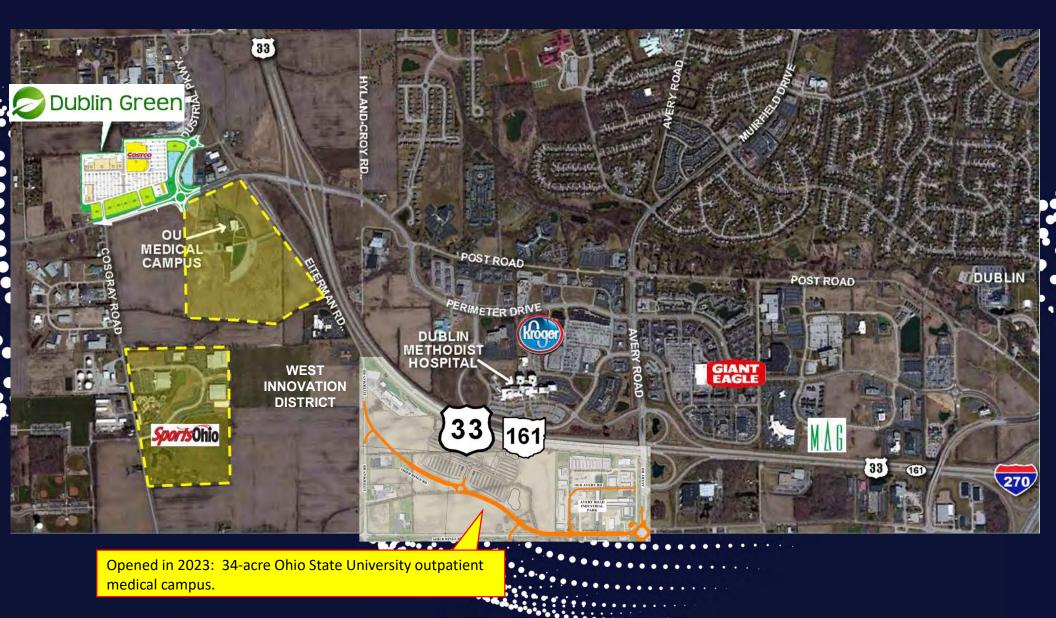

#### **Development Trends:**

Immediately to the south of the site is the City of Dublin's West Innovation District. With approx. 1,100 Acres of land, the city is focused on developing a business and technology neighborhood targeted for office, research, laboratory, and clean manufacturing uses. The newly developed Ohio University Medical Campus occupies approx. 15 Acres of the district and has an additional 45 Acres for expansion. Another exciting and new development is the completion of the Dublin Methodist Hospital. Both of the projects support the Dublin's vision in the development of the district.

### AERIAL