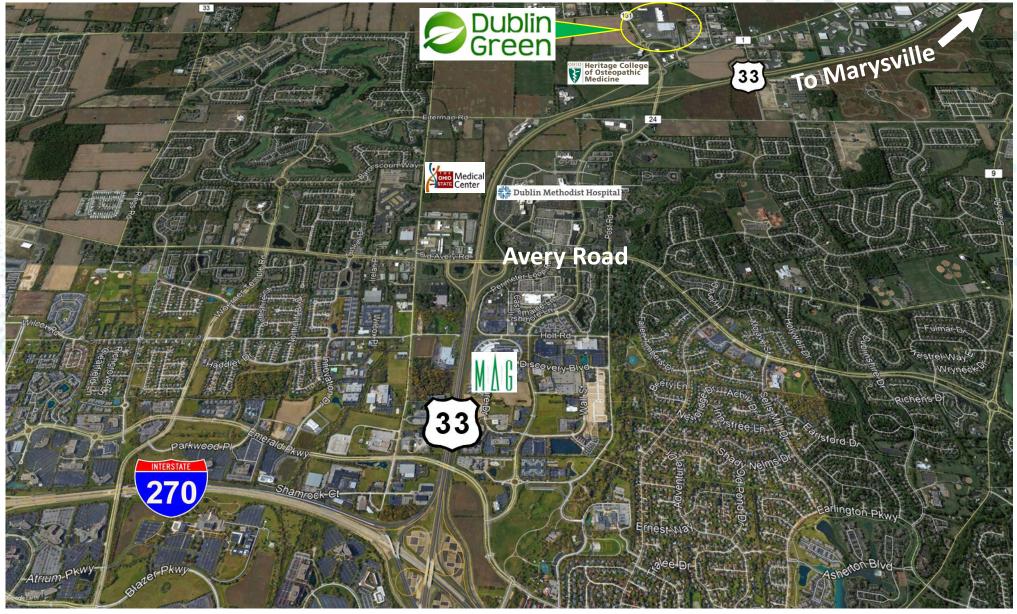

#### Location:

NW quadrant of Central (Columbus) Ohio. North side of State Route 161 approximately ¼ mile west of the interchange of SR-161 and U.S. 33 in Jerome Township, Union County, Ohio. Directly across from corporate limit of City of Dublin, Ohio and Franklin County.

#### **Roadway Improvements:**

The City of Dublin has recently completed roadway improvements from the SR-161 / U.S. 33 interchange all the way to the site. A new roundabout has been constructed at SR-161 / Industrial Pkwy. A new roundabout has been constructed at SR-161 and Cosgray Road specially for Dublin Green.

#### **Development Trends:**

Immediately to the south of the site is the City of Dublin's West Innovation District. With approx. 1,100 Acres of land, the city is focused on developing a business and technology neighborhood targeted for office, research, laboratory, and clean manufacturing uses. The newly developed Ohio University Medical Campus occupies approx. 15 Acres of the district and has an additional 45 Acres for expansion. Another exciting and new development is the completion of the Dublin Methodist Hospital. Both of the projects support the Dublin's vision in the development of the district.