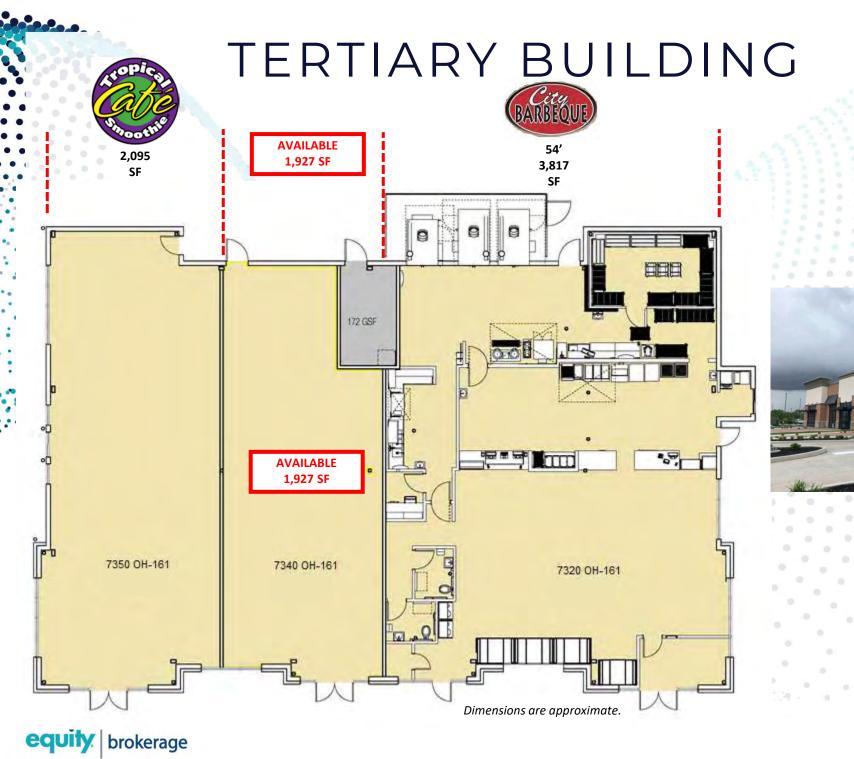

land, the city is focused on developing a business and technology neighborhood targeted for office, research, laboratory, and clean manufacturing uses. The newly developed Ohio University Medical Campus occupies approx. 15 Acres of the district and has an additional 45 Acres for expansion. Another exciting and new development is the completion of the Dublin Methodist Hospital. Both of the projects support the Dublin's vision in the development of the district.



#### RETAIL CENTER SR-161 & U.S. 33, PLAIN CITY, OHIO



#### A development project by





## PROPERTY PHOTOS









equity brokerage

### AERIAL





### AERIAL





### AERIAL











## PRIMARY BUILDING



7420

7404

Dimensions are approximate.



## SECONDARY BUILDING



Dimensions are approximate.

equity. brokerage



#### www.equity.net

# PYLON SIGNAGE





## AREA INFORMATION



COLUMBUS, OHIO



#### Area Information

- Over 3,000 businesses
- Over 42,000 people
- Approximately 80% of the adult population has earned a bachelor's or graduate degree.

-----

- 5 highway interchanges
- · Over 4.1 million square feet of Class A office space
- Over 2.9 million square feet of Class B office space
- Over 1 million square feet of medical office space
- Over 1.7 million square feet of retail space
- Over 1.5 million square feet of industrial space

### Business and Technology Infrastructure • Dublink: 125-mile city-owned underground looped fiber-optic system

- · Citywide WiFi
- Dublin Entrepreneurial Center
- Metro Data Center
- Access to: Ohio Supercomputer Center (OSC), Ohio Academic Research Network (O