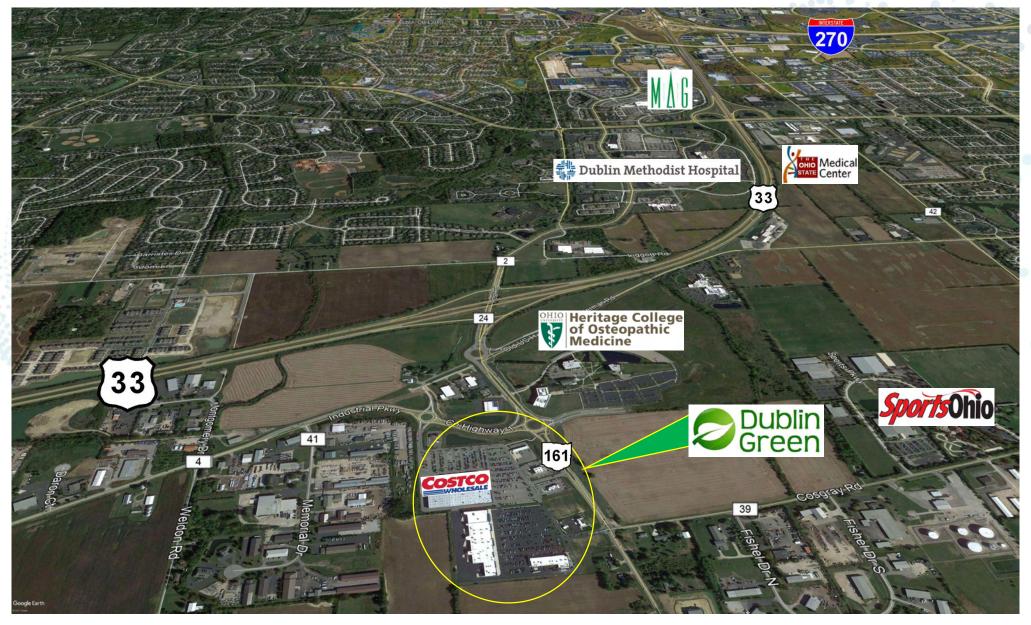

#### Location:

NW quadrant of Central (Columbus) Ohio. North side of State Route 161 approximately ¼ mile west of the interchange of SR-161 and U.S. 33 in Jerome Township, Union County, Ohio. Directly across from corporate limit of City of Dublin, Ohio and Franklin County.

#### **Roadway Improvements:**

The City of Dublin has recently completed roadway improvements from the SR-161 / U.S. 33 interchange all the way to the site. A new roundabout has been constructed at SR-161 / Industrial Pkwy. A new roundabout has been constructed at SR-161 and Cosgray Road specially for Dublin Green.

#### **Development Trends:**

Immediately to the south of the site is the City of Dublin's West Innovation District. With approx. 1,100 Acres of land, the city is focused on developing a business and technology neighborhood targeted for office, research, laboratory, and clean manufacturing uses. The newly developed Ohio University Medical Campus occupies approx. 15 Acres of the district and has an additional 45 Acres for expansion. Another exciting and new development is the completion of the Dublin Methodist Hospital. Both of the projects support the Dublin's vision in the development of the district.