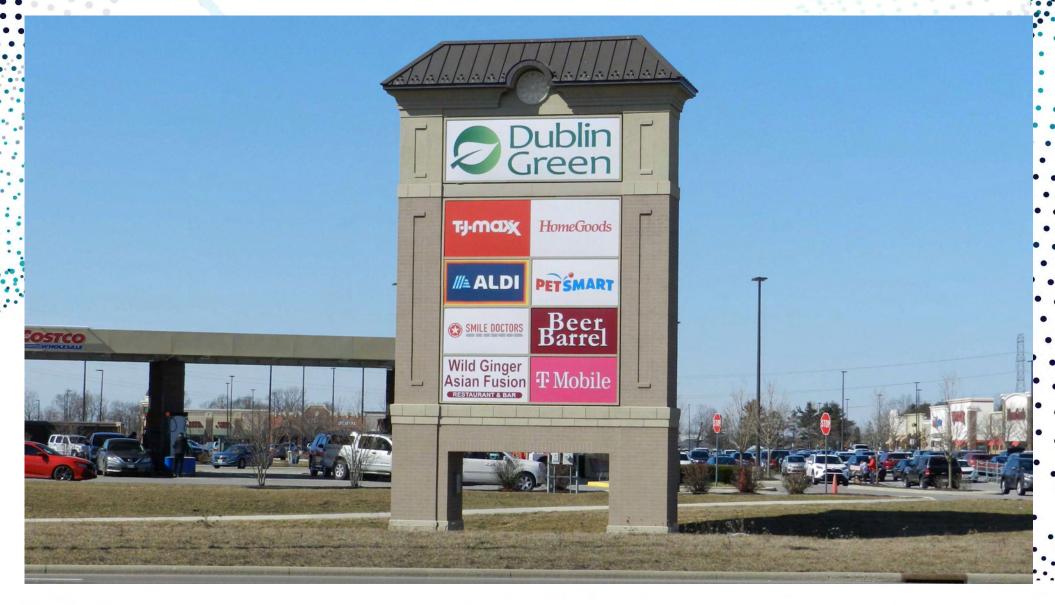

a business and technology neighborhood targeted for office, research, laboratory, and clean manufacturing uses. The newly developed Ohio University Medical Campus occupies approx. 15 Acres of the district and has an additional 45 Acres for expansion. Another exciting and new development is the completion of the Dublin Methodist Hospital. Both of the projects support the Dublin's vision in the development of the district.



#### RETAIL CENTER SR-161 & U.S. 33, PLAIN CITY, OHIO



#### A development project by





## PROPERTY PHOTOS









equity brokerage

### AERIAL





### AERIAL





### AERIAL











## PRIMARY BUILDING



7420

7404

Dimensions are approximate.



## SECONDARY BUILDING



Dimensions are approximate.

equity. brokerage



#### www.equity.net

# PYLON SIGNAGE





## AREA INFORMATION



COLUMBUS, OHIO



#### Area Information

- Over 3,000 businesses
- Over 42,000 people
- Approximately 80% of the adult population has earned a bachelor's or graduate degree.

-----

- 5 highway interchanges
- · Over 4.1 million square feet of Class A office space
- Over 2.9 million square feet of Class B office space
- Over 1 million square feet of medical office space
- Over 1.7 million square feet of retail space
- Over 1.5 million square feet of industrial space

### Business and Technology Infrastructure • Dublink: 125-mile city-owned underground looped fiber-optic system

- · Citywide WiFi
- Dublin Entrepreneurial Center
- Metro Data Center
- Access to: Ohio Supercomputer Center (OSC), Ohio Academic Research Network (OARnet), Central Ohio Research Network (C