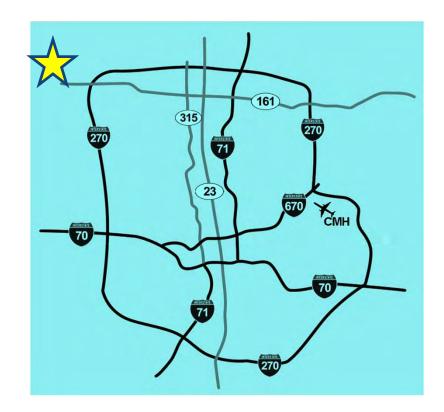

#### Location:

NW quadrant of Central (Columbus) Ohio. North side of State Route 161 approximately ¼ mile west of the interchange of SR-161 and U.S. 33 in Jerome Township, Union County, Ohio. Directly across from corporate limit of City of Dublin, Ohio and Franklin County.

#### **Roadway Improvements:**

The City of Dublin has recently completed roadway improvements from the SR-161 / U.S. 33 interchange all the way to the site. A new roundabout has been constructed at SR-161 / Industrial Pkwy. A new roundabout has been constructed at SR-161 and Cosgray Road specially for Dublin Green.