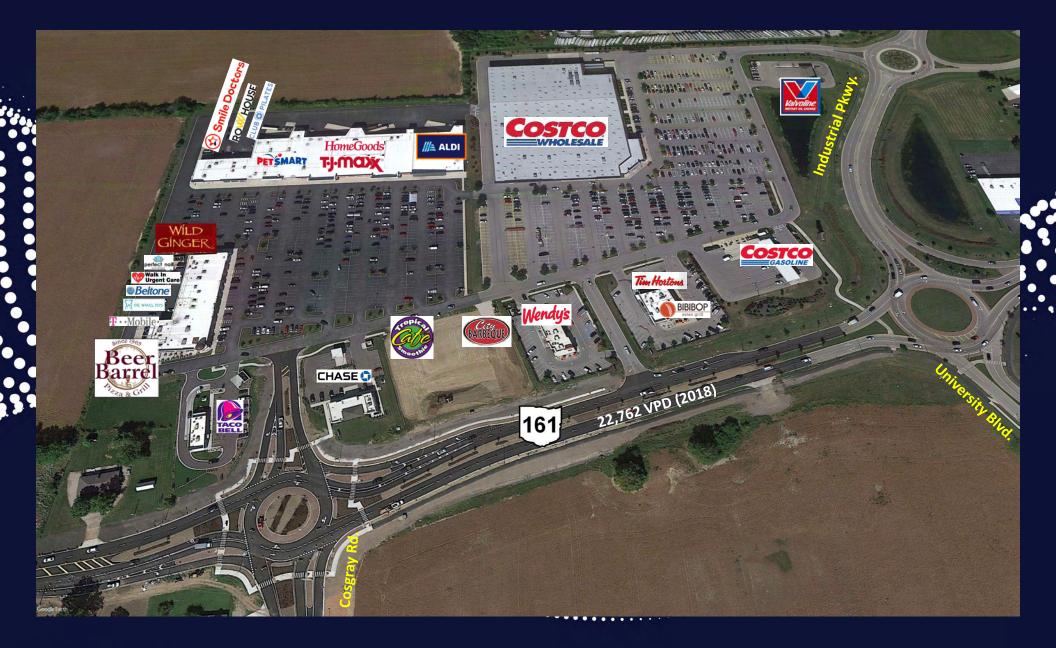

### AERIAL

#### **Roadway Improvements:**

The City of Dublin has recently completed roadway improvements from the SR-161 / U.S. 33 interchange all the way to the site. A new roundabout has been constructed at SR-161 / Industrial Pkwy. A new roundabout has been constructed at SR-161 and Cosgray Road specially for Dublin Green.