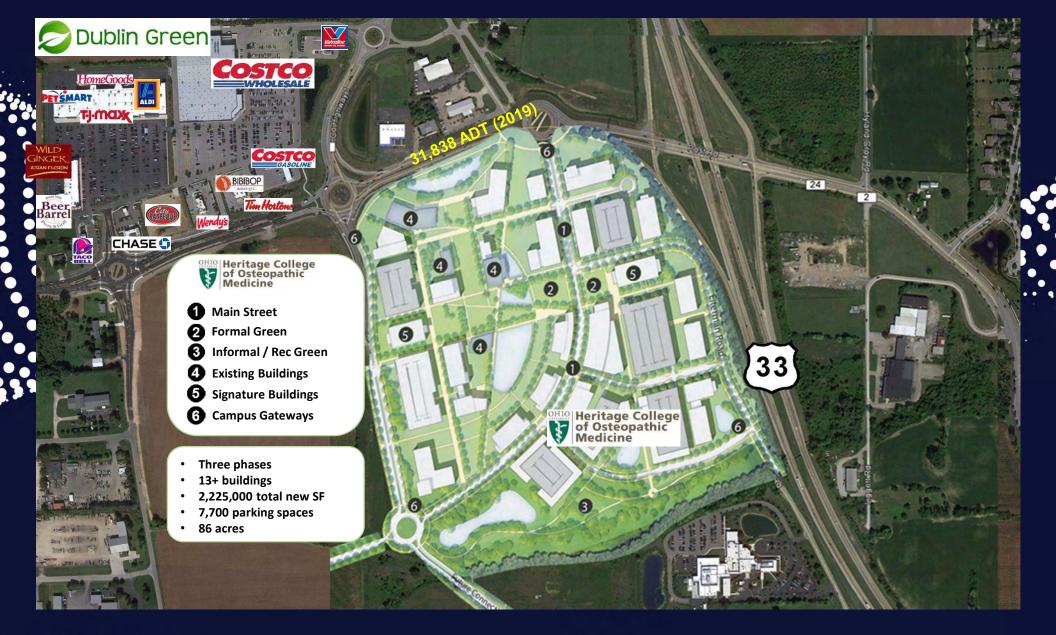

### **Development Trends:**

Immediately to the south of the site is the City of Dublin's West Innovation District. With approx. 1,100 Acres of land, the city is focused on developing a business and technology neighborhood targeted for office, research, laboratory, and clean manufacturing uses. The newly developed Ohio University Medical Campus occupies approx. 15 Acres of the district and has an additional 45 Acres for expansion. Another exciting and new development is the completion of the Dublin Methodist Hospital. Both of the projects support the Dublin's vision in the development of the district.



#### RETAIL CENTER SR-161 & U.S. 33, PLAIN CITY, OHIO



#### A development project by





## PROPERTY PHOTOS









equity brokerage

### AERIAL





### AERIAL





### AERIAL











## PRIMARY BUILDING



7420

7404

Dimensions are approximate.



## SECONDARY BUILDING



Dimensions are approximate.

equity. brokerage



#### www.equity.net

# PYLON SIGNAGE





## AREA INFORMATION



COLUMBUS, OHIO



#### Area Information

- Over 3,000 businesses
- Over 42,000 people
- Approximately 80% of the adult population has earned a bachelor's or graduate degree.

-----

- 5 highway interchanges
- · Over 4.1 million square feet of Class A office space
- Over 2.9 million square feet of Class B office space
- Over 1 million square feet of medical office space
- Over 1.7 million square feet of retail space
- Over 1.5 million square feet of industrial space

### Business and Technology Infrastructure • Dublink: 125-mile city-owned underground looped fiber-optic system

- · Ci