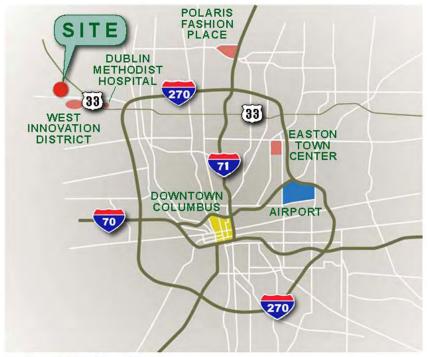

#### Location:

NW quadrant of Central (Columbus) Ohio. North side of State Route 161 approximately ¼ mile west of the interchange of SR-161 and U.S. 33 in Jerome Township, Union County, Ohio. Directly across from corporate limit of City of Dublin, Ohio and Franklin County.

#### **Roadway Improvements:**

The City of Dublin has recently completed roadway improvements from the SR-161 / U.S. 33 interchange all the way to the site. A new roundabout has been constructed at SR-161 / Industrial Pkwy. A new roundabout has been constructed at SR-161 and Cosgray Road specially for Dublin Green.

#### **Development Trends:**

Immediately to the south of the site is the City of Dublin's West Innovation District. With approx. 1,100 Acres of land, the city is focused on developing a business and technology neighborhood targeted for office, research, laboratory, and clean manufacturing uses. The newly developed Ohio University Medical Campus occupies approx. 15 Acres of the district and has an additional 45 Acres for expansion. Another exciting and new development is the completion of the Dublin Methodist Hospital. Both of the projects support the Dublin's vision in the development of the district.