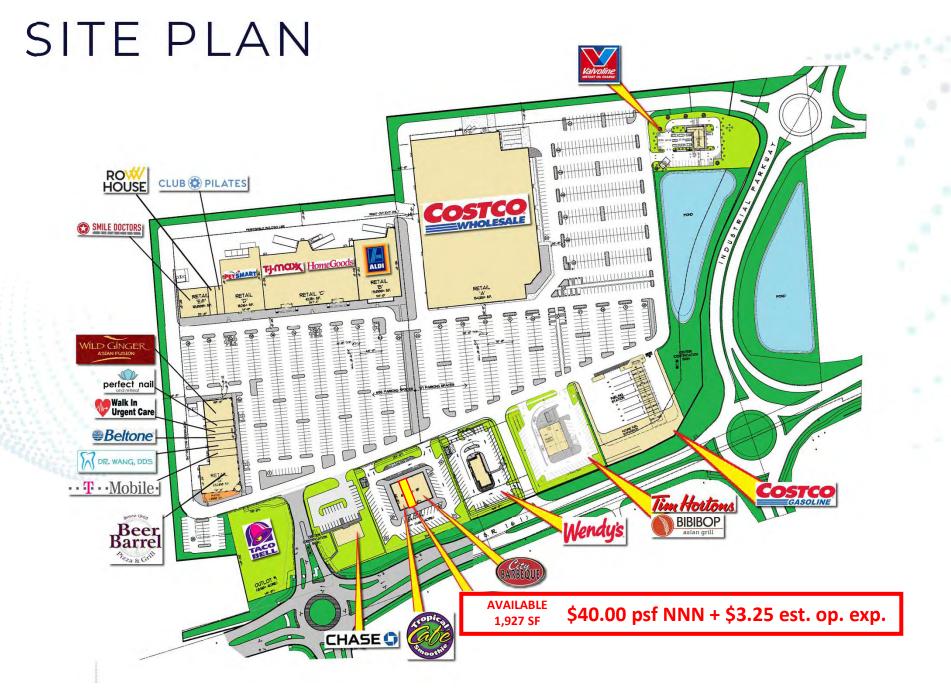

#### Zoning:

PUD (Jerome Township): 375,000 SF of retail space plus six (6) outparcels