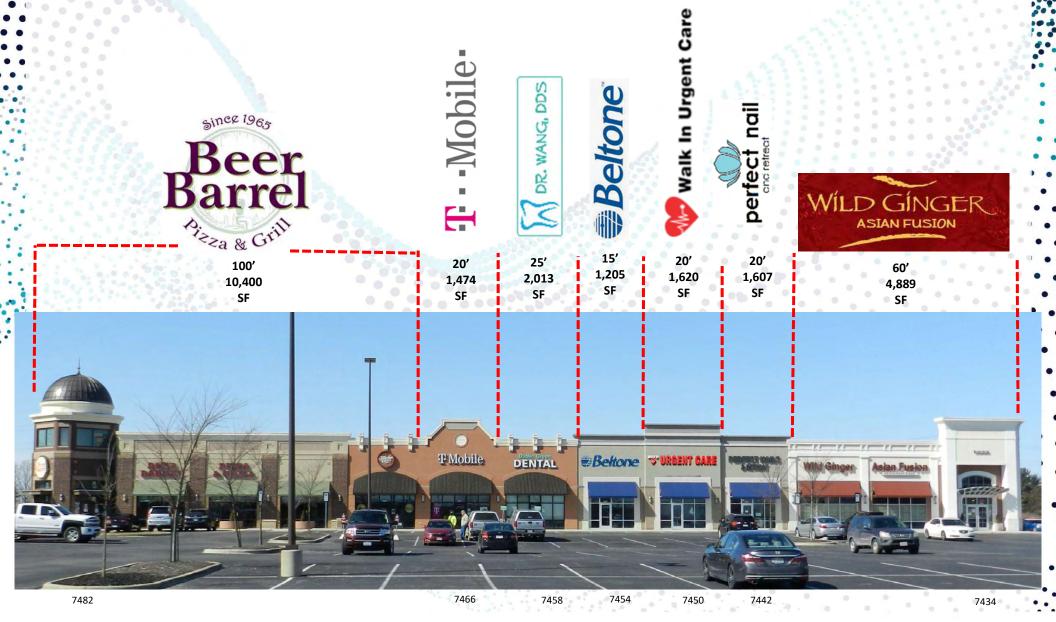

t Innovation District. With approx. 1,100 Acres of land, the city is focused on developing a business and technology neighborhood targeted for office, research, laboratory, and clean manufacturing uses. The newly developed Ohio University Medical Campus occupies approx. 15 Acres of the district and has an additional 45 Acres for expansion. Another exciting and new development is the completion of the Dublin Methodist Hospital. Both of the projects support the Dublin's vision in the development of the district.



#### RETAIL CENTER SR-161 & U.S. 33, PLAIN CITY, OHIO



#### A development project by





## PROPERTY PHOTOS









equity brokerage

### AERIAL





### AERIAL





### AERIAL











## PRIMARY BUILDING



7420

7404

Dimensions are approximate.



## SECONDARY BUILDING



Dimensions are approximate.

equity. brokerage



#### www.equity.net

# PYLON SIGNAGE





## AREA INFORMATION



COLUMBUS, OHIO



#### Area Information

- Over 3,000 businesses
- Over 42,000 people
- Approximately 80% of the adult population has earned a bachelor's or graduate degree.

-----

- 5 highway interchanges
- · Over 4.1 million square feet of Class A office space
- Over 2.9 million square feet of Class B office space
- Over 1 million square feet of medical office space
- Over 1.7 million square feet of retail space
- Over 1.5 million square feet of industrial space

### Business and Technology Infrastructure • Dublink: 125-mile city-owned underground looped fiber-optic system

- · Citywide WiFi
- Dublin Entrepreneurial Center
- Metro Data Center
- Access to: Ohio Supercomput