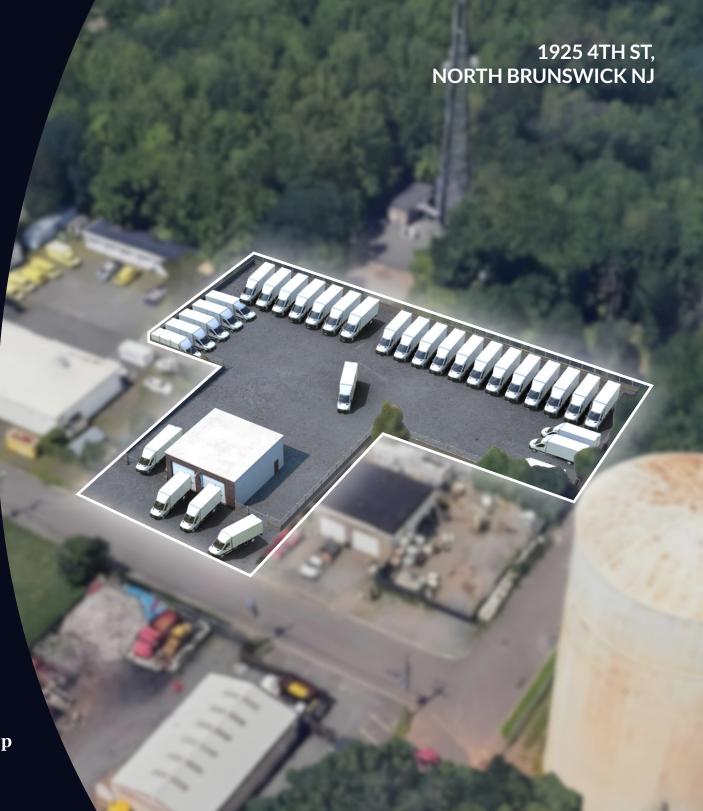

# **Offering Highlights**

Site Area 0.8 AC

Building Size 1.600 SF

Ceiling Height

#### Land Area:

- Lot SQFT 35,000 (0.8 / Acre)
- Fenced and Secured

### **Facility:**

- Building SQFT 1600
- 18' Clear Ceiling Height
- 2 Drive-in Doors (front) -14' Door Height
- 1 Drive-in Doors (rear) 14'Door Height
- Taxes \$10,428 (2023)

#### **Outside Storage Permitted**

- Truck parking & Maintenance
- Bus Maintenance Shop
- Contractor Storage Yard

Zoning: ERR, With Variance for truck parking facilities, Contractor yard, and other outside storage uses.

## **Site Photos**

1925 4th St, North Brunswick, NJ

Jordan Metz Senior Vice President 973.493.0385 jordan@metzindustrial.com Benito Abbate Senior Associate 908.655.8331 ben@metzindustrial.com James Friel Sales Associate 908.305.9001 james@metzindustrial.com