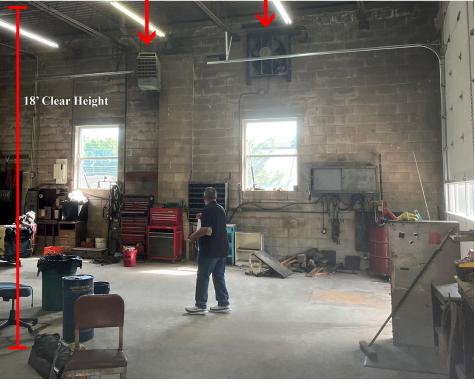

### **Facility:**

- Building SQFT 1600
- 18' Clear Ceiling Height
- 2 Drive-in Doors (front) -14' Door Height
- 1 Drive-in Doors (rear) 14'Door Height
- Taxes \$10,428 (2023)

## **Site Photos**

1925 4th St, North Brunswick, NJ

Forced Gas Heat Exhaust Ventilation Fan

Jordan Metz Senior Vice President 973.493.0385 jordan@metzindustrial.com Benito Abbate Senior Associate 908.655.8331 ben@metzindustrial.com James Friel Sales Associate 908.305.9001 james@metzindustrial.com