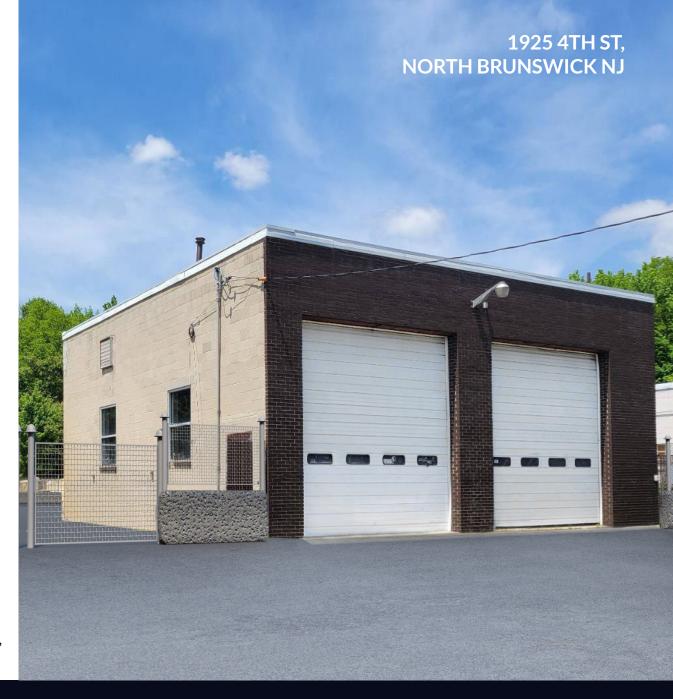

### **Facility:**

- Building SQFT 1600
- 18' Clear Ceiling Height
- 2 Drive-in Doors (front) -14' Door Height
- 1 Drive-in Doors (rear) 14'Door Height
- Taxes \$10,428 (2023)

## **Site Photos**

1925 4th St, North Brunswick, NJ

Jordan Metz Senior Vice President 973.493.0385 jordan@metzindustrial.com Benito Abbate Senior Associate 908.655.8331 ben@metzindustrial.com James Friel Sales Associate 908.305.9001 james@metzindustrial.com

## **Site Photos**

1925 4th St, North Brunswick, NJ

Forced Gas Heat Exhaust Ventilation Fan

Jordan Metz Senior Vice President 973.493.0385 jordan@metzindustrial.com Benito Abbate Senior Associate 908.655.8331 ben@metzindustrial.com James Friel Sales Associate 908.305.9001 james@metzindustrial.com