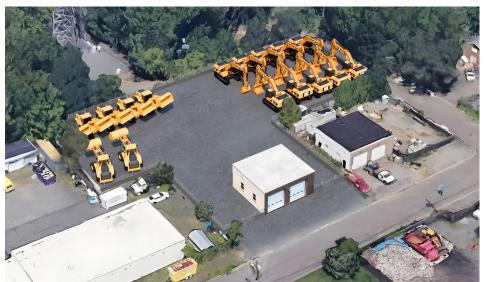

#### **Outside Storage Permitted**

- Truck parking & Maintenance
- Bus Maintenance Shop
- Contractor Storage Yard

Zoning: ERR, With Variance for truck parking facilities, Contractor yard, and other outside storage uses.

## **Site Photos**

1925 4th St, North Brunswick, NJ

Jordan Metz Senior Vice President 973.493.0385 jordan@metzindustrial.com Benito Abbate Senior Associate 908.655.8331 ben@metzindustrial.com James Friel Sales Associate 908.305.9001 james@metzindustrial.com

## **Site Photos**

1925 4th St, North Brunswick, NJ

Forced Gas Heat Exhaust Ventilation Fan

Jordan Metz Senior Vice President 973.493.0385 jordan@metzindustrial.com Benito Abbate Senior Associate 908.655.8331 ben@metzindustrial.com James Friel Sales Associate 908.305.9001 james@metzindustrial.com