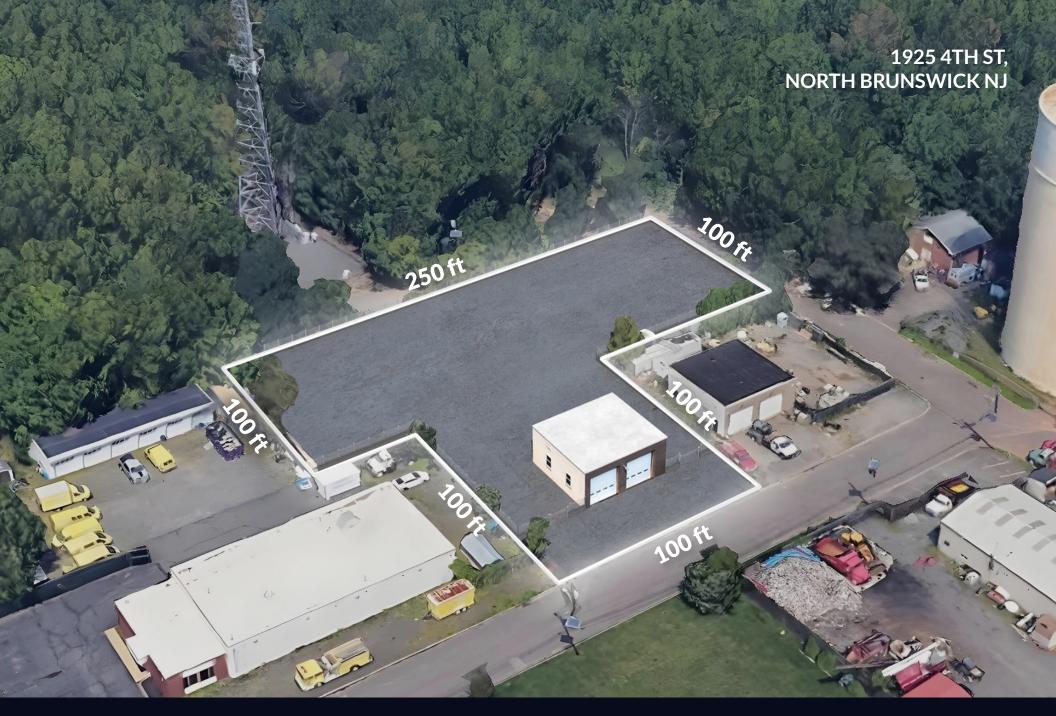

# **Offering Highlights**

Site Area 0.8 AC

Building Size 1.600 SF

Ceiling Height

#### Land Area:

- Lot SQFT 35,000 (0.8 / Acre)
- Fenced and Secured

### **Facility:**

- Building SQFT 1600
- 18' Clear Ceiling Height
- 2 Drive-in Doors (front) -14' Door Height
- 1 Drive-in Doors (rear) 14'Door Height
- Taxes \$10,428 (2023)