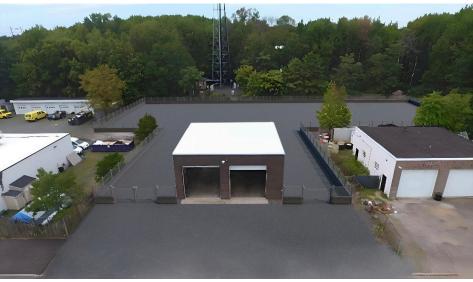

# **Offering Highlights**

Site Area 0.8 AC

Building Size 1.600 SF

Ceiling Height

#### Land Area:

- Lot SQFT 35,000 (0.8 / Acre)
- Fenced and Secured

### **Facility:**

- Building SQFT 1600
- 18' Clear Ceiling Height
- 2 Drive-in Doors (front) -14' Door Height
- 1 Drive-in Doors (rear) 14'Door Height
- Taxes \$10,428 (2023)

#### **Outside Storage Permitted**

- Truck parking & Maintenance
- Bus Maintenance Shop
- Contractor Storage Yard

Zoning: ERR, With Variance for truck parking facilities, Contractor yard, and other outside storage uses.