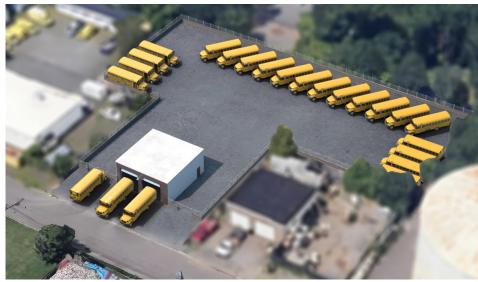

#### **Outside Storage Permitted**

- Truck parking & Maintenance
- Bus Maintenance Shop
- Contractor Storage Yard

Zoning: ERR, With Variance for truck parking facilities, Contractor yard, and other outside storage uses.

## **Site Photos**

1925 4th St, North Brunswick, NJ

Jordan Metz Senior Vice President 973.493.0385 jordan@metzindustrial.com Benito Abbate Senior Associate 908.655.8331 ben@metzindustrial.com James Friel Sales Associate 908.305.9001 james@metzindustrial.com