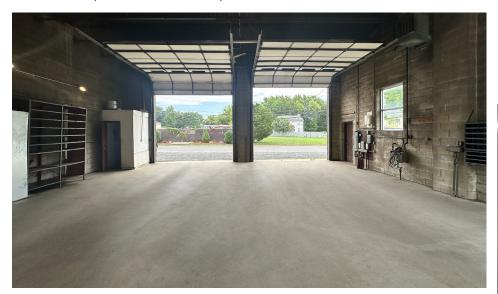

### **Facility:**

- Building SQFT 1600
- 18' Clear Ceiling Height
- 2 Drive-in Doors (front) -14' Door Height
- 1 Drive-in Doors (rear) 14'Door Height
- Taxes \$10,428 (2023)

## **Site Photos**

1925 4th St, North Brunswick, NJ

Forced Gas Heat Exhaust Ventilation Fan

Jordan Metz Senior Vice President 973.493.0385 jordan@metzindustrial.com Benito Abbate Senior Associate 908.655.8331 ben@metzindustrial.com James Friel Sales Associate 908.305.9001 james@metzindustrial.com