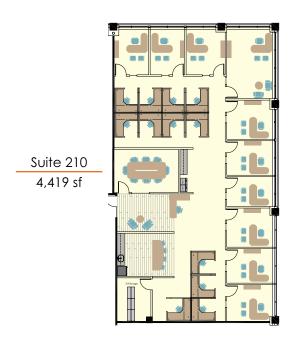

## Crescent VI

8400 East Crescent Parkway, Greenwood Village, CO

### ICONIC DTC CLOCKTOWER BUILDING





#### PROPERTY HIGHLIGHTS

- Desirable north DTC location
- Elegant lobby featuring stone floors,
  14 foot ceilings and textured walls
- Abundant local amenities including restaurants, hotels and outdoor space
- Quick and easy access to I-25 and I-225
- Executive covered parking available
- LEED Certified and Energy Star labeled

### **NEW HEALTHY AMENITIES NOW AVAILABLE!**



FITNESS CENTER



FRESH FOOD MICRO MARKET

For leasing information please contact:

Matt Smith | 303.996.8460 msmith@premisescommercial.com



# Crescent VI

8400 East Crescent Parkway, Greenwood Village, CO







#### For leasing information please contact:

Matt Smith | 303.996.8460 msmith@premisescommercial.com



The information contained herein, while not guaranteed, has been secured from sources we believe to be reliable. Different brokerage relationships are available which include Seller/Landlord Agency, Buyer/Tenant Agency and Transaction Broker. Vector Property Services is acting in this capacity as Landlord's/Sublessor's Agent, unless otherwise agreed, and owes its fiduciary allegiance to Landlord/Sublessor as defined by Colorado Real Estate Commission.