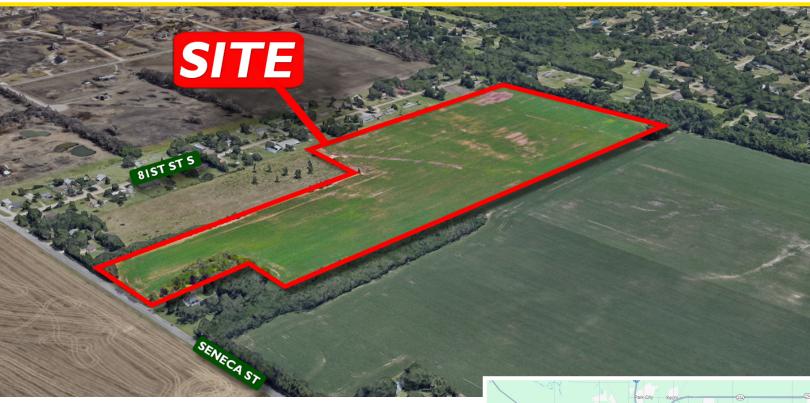

## PROPERTY SUMMARY

 Location: South of SEC of Seneca St. and 79th St.

• Sale Price: Contact agent for info

Lot Size: 43.79 AcresZoning: Residential

Survey available by request

Paved Access

• City water available to site

• Seller willing to split parcel in half

 Great parcel for Haysville's first large lot home development, dream home, or homestead

| DEMOS             | I Mile   | 3 Miles  | 5 Miles  |
|-------------------|----------|----------|----------|
| Total Households  | 1,520    | 6,126    | 17,517   |
| Total Population  | 3,928    | 16,283   | 45,716   |
| Average HH Income | \$69,657 | \$78,756 | \$72,590 |