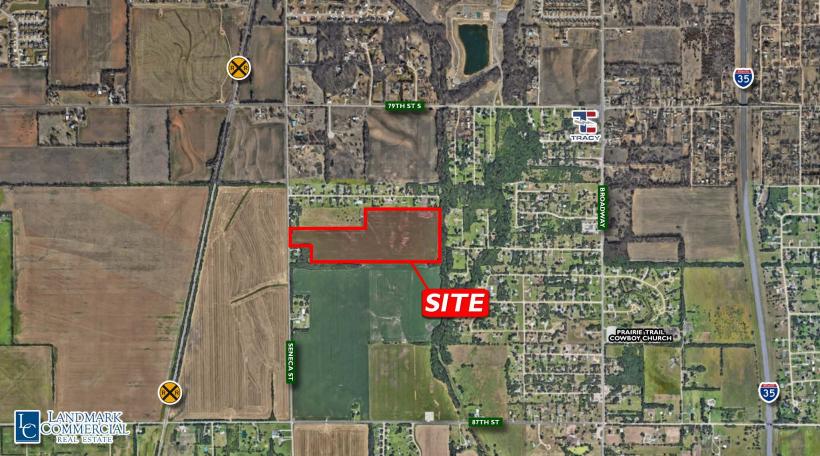

## PROPERTY SUMMARY

 Location: South of SEC of Seneca St. and 79th St.

• Sale Price: Contact agent for info

Lot Size: 43.79 AcresZoning: Residential

Survey available by request

Paved Access

• City water available to site

• Seller willing to split parcel in half

 Great parcel for Haysville's first large lot home development, dream home, or homestead

| DEMOS             | I Mile   | 3 Miles  | 5 Miles  |
|-------------------|----------|----------|----------|
| Total Households  | 1,520    | 6,126    | 17,517   |
| Total Population  | 3,928    | 16,283   | 45,716   |
| Average HH Income | \$69,657 | \$78,756 | \$72,590 |