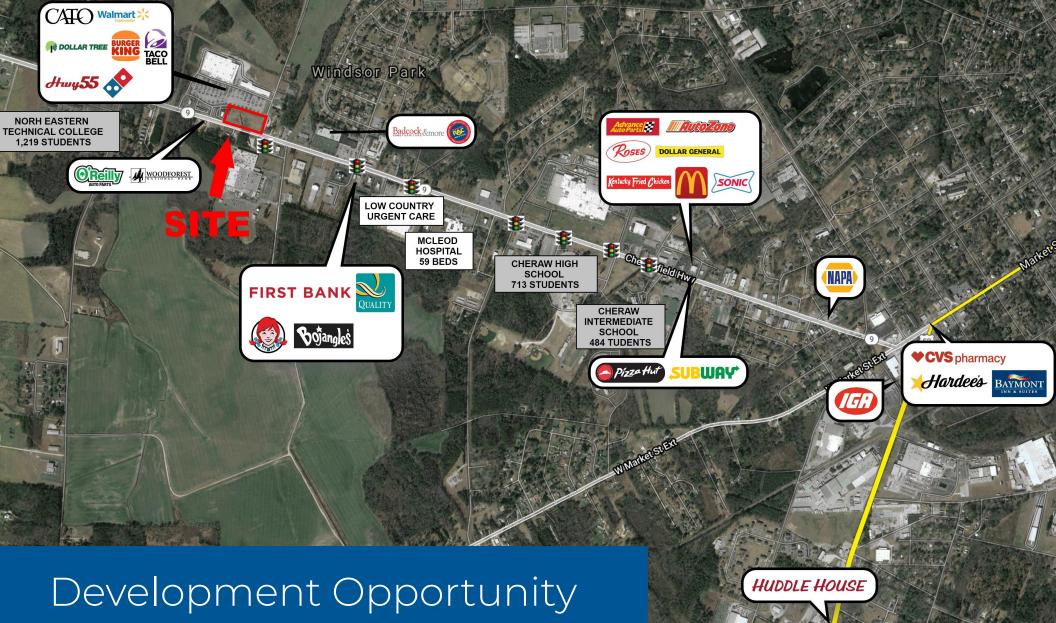

# Development Opportunity Property Overview

### **PROPERTY FEATURES**

- ±1.57 acres available for sale, ground lease or build-to-suit
- Excellent visibility on Hwy 9
- Multiple points of access
- Located at signalized intersection
- Nearby restaurants and retailers include Walmart, Taco Bell, Bojangles, Wendy's, Burger King, McDonalds, Hwy 55 Burgers, Dollar Tree, Badcock Home Furniture & More, Merle Norman Cosmetic Studio

#### DEMOGRAPHICS

|                | 1 mile   | 3 miles  | 5 miles  |
|----------------|----------|----------|----------|
| Population     | 1,280    | 9,784    | 12,036   |
| Daytime Pop.   | 1,874    | 4,350    | 4,582    |
| Avg. HH Income | \$67,916 | \$66,558 | \$63,311 |

#### TRAFFIC COUNTS

| Chesterfield Hwy | 3,100 VPD  |
|------------------|------------|
| SC Route 9       | 11,100 VPD |