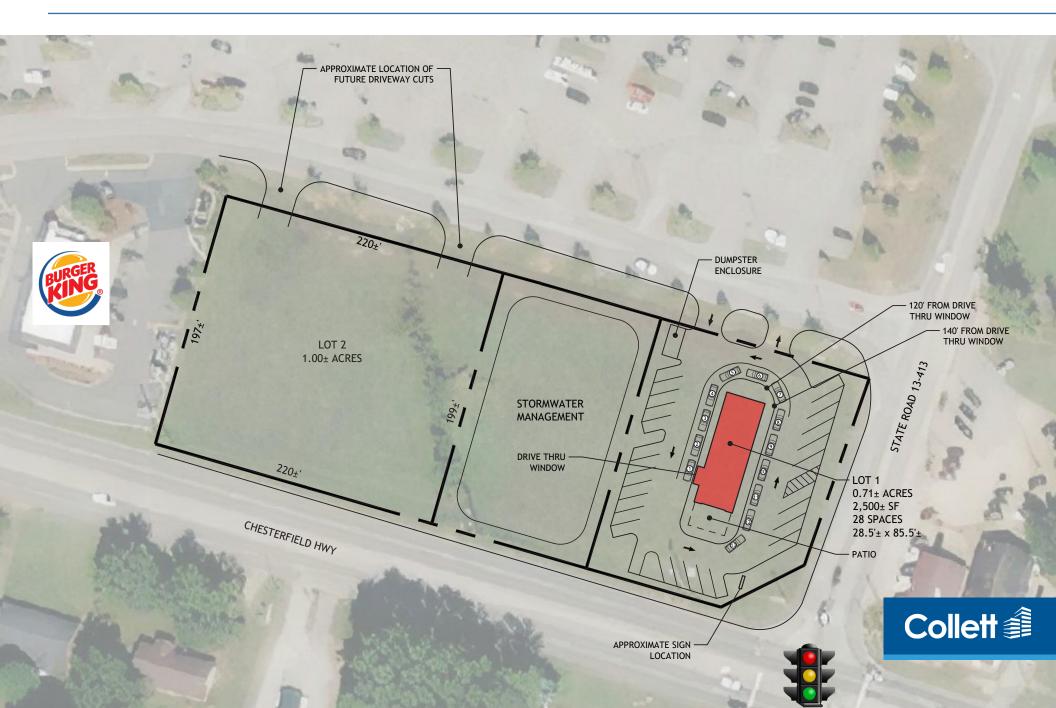

## Development Opportunity Site Plan

### **PROPERTY FEATURES**

- ±1.57 acres available for sale, ground lease or build-to-suit
- Excellent visibility on Hwy 9
- Multiple points of access
- Located at signalized intersection
- Nearby restaurants and retailers include Walmart, Taco Bell, Bojangles, Wendy's, Burger King, McDonalds, Hwy 55 Burgers, Dollar Tree, Badcock Home Furniture & More, Merle Norman Cosmetic Studio