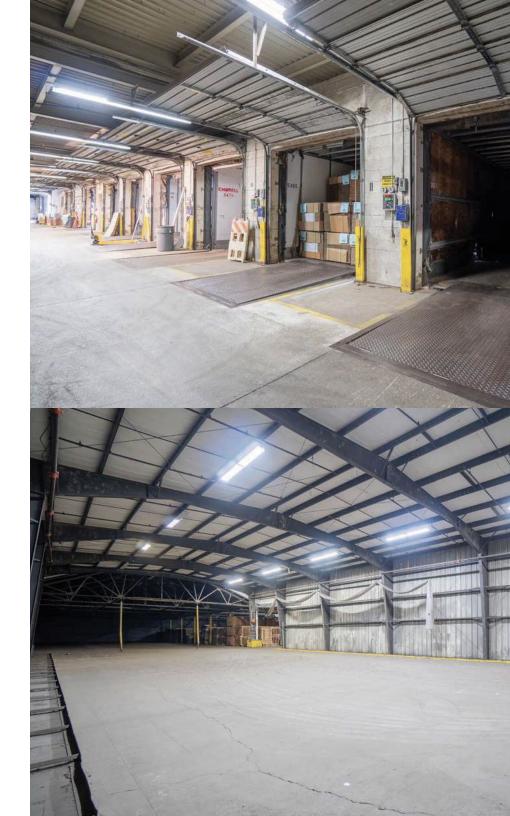

## **PROPERTY DETAILS** 1 JACKSON STREET | WELLSBORO, PA

| AVAILABLE OFFICE SPACE    | First Floor: 3,887 SF   Second Floor: 4,468 SF |  |
|---------------------------|------------------------------------------------|--|
| AVAILABLE WAREHOUSE SPACE | 350,622 SF                                     |  |
| STORAGE SHED              | 4,193 SF                                       |  |
| DOCK DOORS                | 12                                             |  |
| DRIVE-IN DOORS            | 2                                              |  |
| CLEAR HEIGHT              | 12' - 24'                                      |  |
| ROOF                      | Rubber Membrane                                |  |
| WALLS                     | Metal and Masonry                              |  |
| FIRE SUPPRESSION          | 100% Dry                                       |  |
| LIGHTING                  | Т5                                             |  |
| POWER                     | Неаvy                                          |  |
| PARKING                   | Ample                                          |  |
| LAND AREA                 | 21.86 Acres                                    |  |
| ZONING                    | Commercial Manufacturing                       |  |
| PARCEL ID                 | 39-09C00-011                                   |  |
| OPEX ESTIMATE             | \$0.60/SF                                      |  |
|                           |                                                |  |