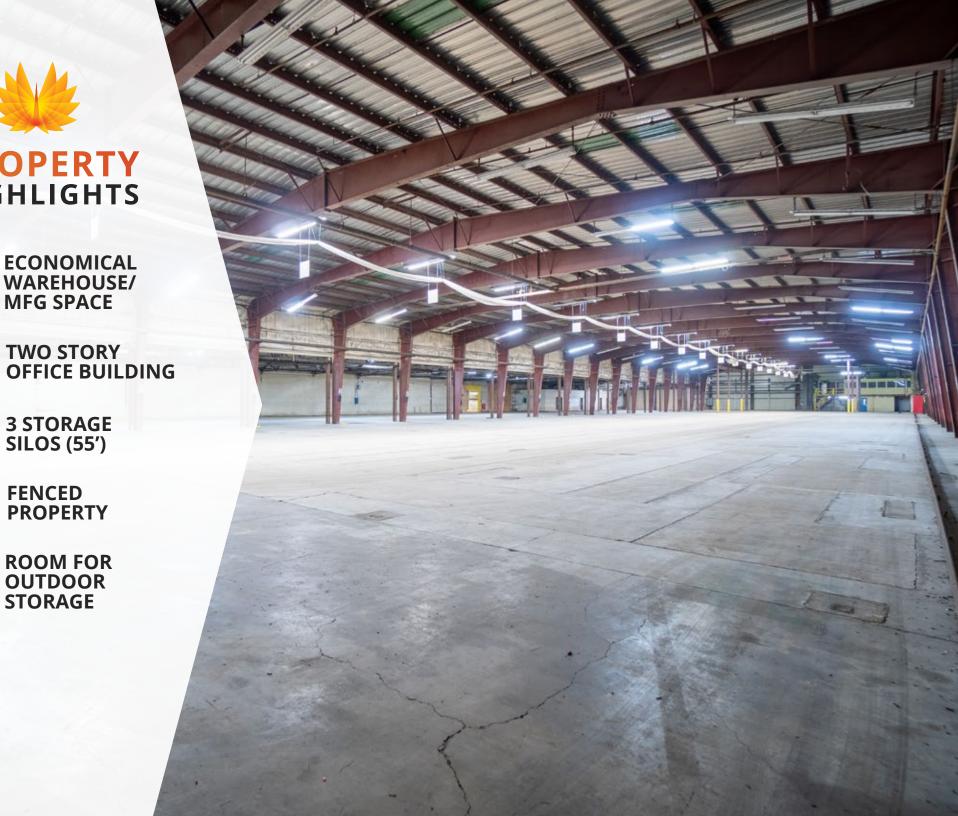

**PROPERTY** HIGHLIGHTS

ECONOMICAL WAREHOUSE/ MFG SPACE \$

ŝ

M

3 STORAGE SILOS (55')

**FENCED PROPERTY** 

ROOM FOR OUTDOOR STORAGE

## **PROPERTY DETAILS** 1 JACKSON STREET | WELLSBORO, PA

| AVAILABLE OFFICE SPACE    | First Floor: 3,887 SF   Second Floor: 4,468 SF |  |
|---------------------------|------------------------------------------------|--|
| AVAILABLE WAREHOUSE SPACE | 350,622 SF                                     |  |
| STORAGE SHED              | 4,193 SF                                       |  |
| DOCK DOORS                | 12                                             |  |
| DRIVE-IN DOORS            | 2                                              |  |
| CLEAR HEIGHT              | 12' - 24'                                      |  |
| ROOF                      | Rubber Membrane                                |  |
| WALLS                     | Metal and Masonry                              |  |
| FIRE SUPPRESSION          | 100% Dry                                       |  |
| LIGHTING                  | Т5                                             |  |
| POWER                     | Неаvy                                          |  |
| PARKING                   | Ample                                          |  |
| LAND AREA                 | 21.86 Acres                                    |  |
| ZONING                    | Commercial Manufacturing                       |  |
| PARCEL ID                 | 39-09C00-011                                   |  |
| OPEX ESTIMATE             | \$0.60/SF                                      |  |
|                           |                                                |  |