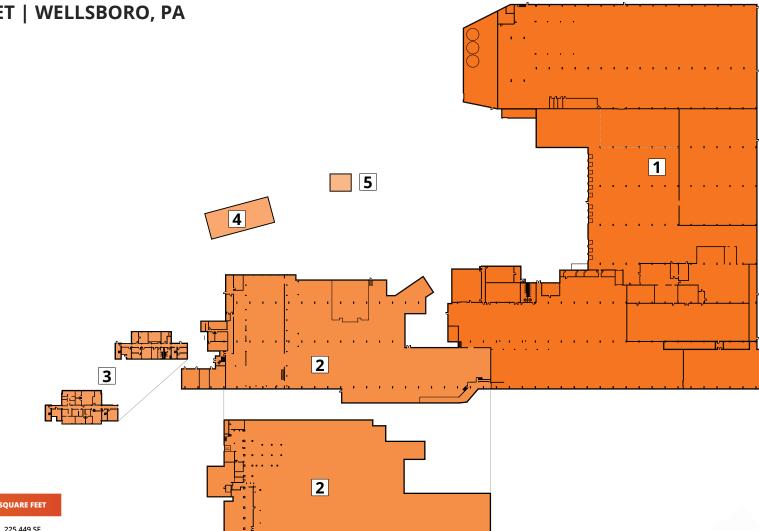

## FLOOR PLAN 1 JACKSON STREET | WELLSBORO, PA

| NU | JMBER | SPACE<br>DESIGNATION | SQUARE FEET |
|----|-------|----------------------|-------------|
|    | 1     | AVAILABLE            | 225,449 SF  |
|    | 2     | AVAILABLE            | 125,173 SF  |
|    | 3     | AVAILABLE            | 8,355 SF    |
|    | 4     | MECHANICAL           | 911 SF      |
|    | 5     | STORAGE SHED         | 4,193 SF    |
| т  | OTAL  |                      | 364,081 SF  |