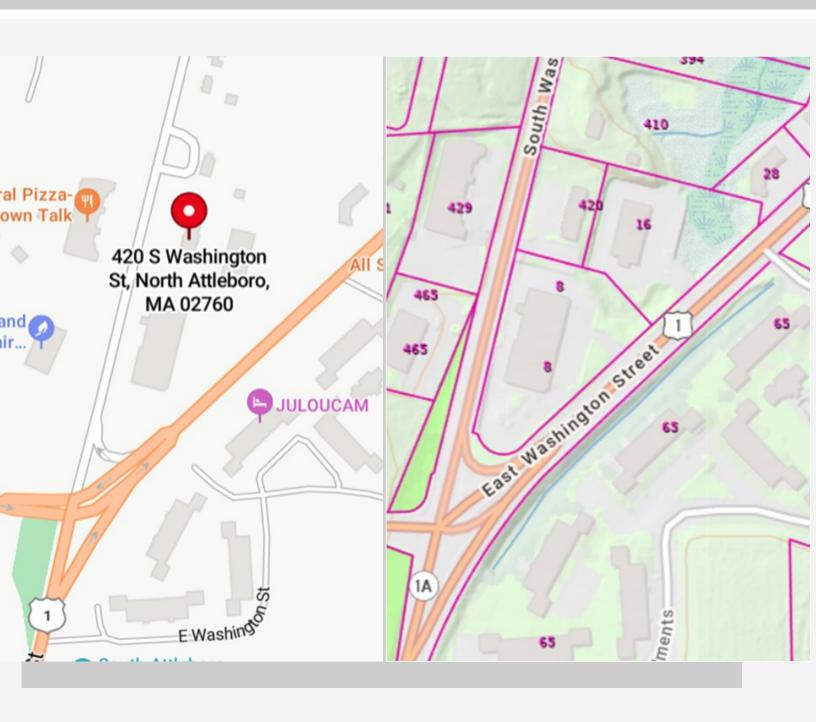

## OFFICE SPACE FOR LEASE

±1,156 SF -second floor office space available -\$1,600 per month.

420 S Washington Street | North Attleboro | Massachusetts | 02760

420 S Washington Street is conveniently located in North Attleboro. This property features ample natural light, high end finishes, and is within close proximity to a wealth of local amenities. Just minutes from Route 495, this space is sure to impress your clients at a price you can afford. \$1,600 per month