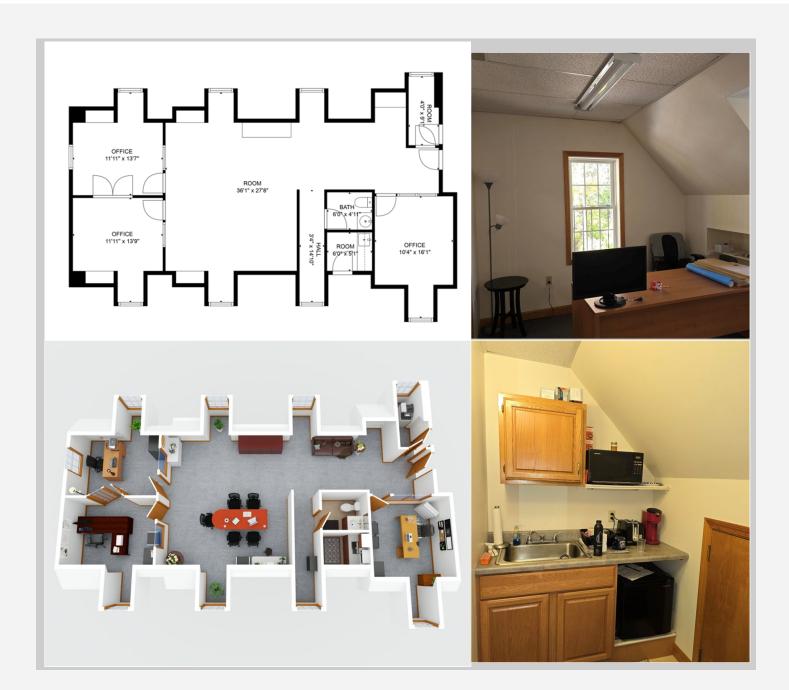

## OFFICE SPACE FOR LEASE

±1,156 SF -second floor office space available -\$1,600 per month.

420 S Washington Street | North Attleboro | Massachusetts | 02760

420 S Washington Street is conveniently located in North Attleboro. This property features ample natural light, high end finishes, and is within close proximity to a wealth of local amenities. Just minutes from Route 495, this space is sure to impress your clients at a price you can afford. \$1,600 per month

## Available Suite ±1,156 SF -second floor office space available \$1,600.00 - monthly

Atlantic Commercial Real Estate, LLC 123 Washington Street, Suite 7 Foxboro, MA 02035 Office: 781.551.8888

Fax: 781.551.8880