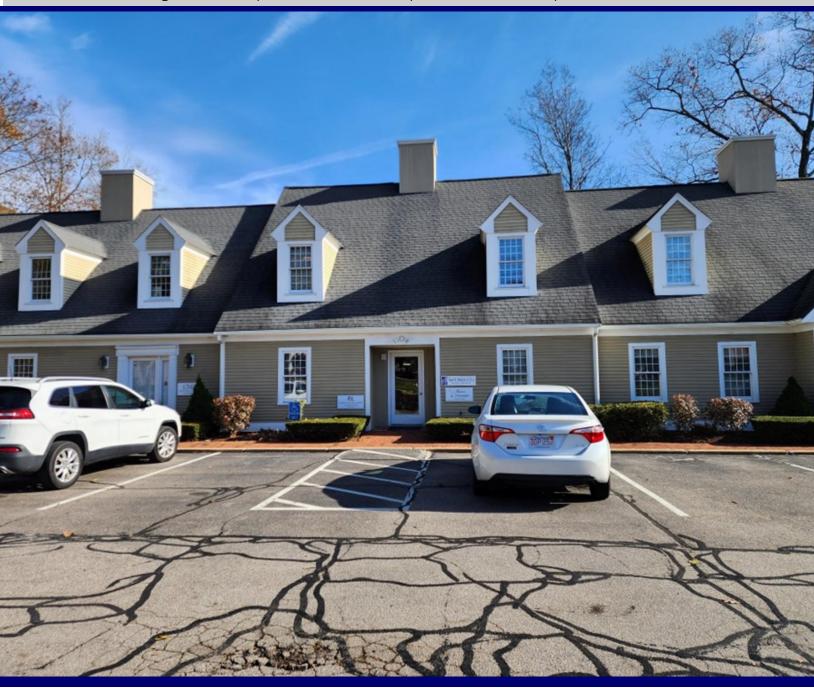

## OFFICE SPACE FOR LEASE

±1,156 SF -second floor office space available -\$1,600 per month.

420 S Washington Street | North Attleboro | Massachusetts | 02760

420 S Washington Street is conveniently located in North Attleboro. This property features ample natural light, high end finishes, and is within close proximity to a wealth of local amenities. Just minutes from Route 495, this space is sure to impress your clients at a price you can afford. \$1,600 per month