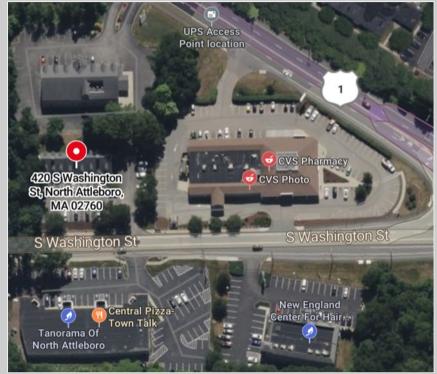

## OFFICE SPACE FOR LEASE

±1,156 SF -second floor office space available -\$1,600 per month.

420 S Washington Street | North Attleboro | Massachusetts | 02760

420 S Washington Street is conveniently located in North Attleboro. This property features ample natural light, high end finishes, and is within close proximity to a wealth of local amenities. Just minutes from Route 495, this space is sure to impress your clients at a price you can afford. \$1,600 per month