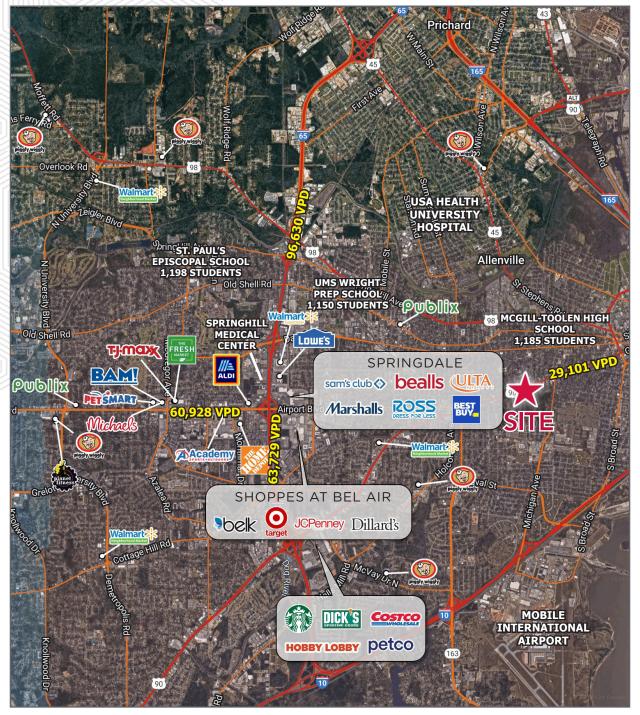

. Retail Specialists assumes no liability for errors, omissions, or change of price or conditions.



Site Plan

# Aldi Outparcel

### 1550 Government St Mobile, AL 36604

## S construction staging area to be screened -70 Small shops ш m -17.9 1.10 1.1 5.3 CATHE 2 TREE

FOR LEASE

Sid Knightsid@retailspecialists.com205.370.0249Benjamin Hendrixbhendrix@retailspecialists.com256.794.9836Jared Mobleyjmobley@retailspecialists.com205.422.6070David Ashford, CCIMdashford@retailspecialists.com205.999.6552

www.retailspecialists.com

No warranty expressed or implied has been made as to the accuracy of the information herein. Retail Specialists assumes no liability for errors, omissions, or change of price or conditions.



# Aldi Outparcel

### 1550 Government St Mobile, AL 36604

## Market Aerial



### FOR LEASE

Sid Knight sid@retailspecialists.com 205.370.0249 Benjamin Hendrix bhendrix@retailspecialists.com 256.794.9836 Jared Mobley jmobley@retailspecialists.com 205.422.6070 David Ashford, CCIM dashford@retailspecialists.com 205.999.6552

www.retailspecialists.com

No warranty expressed or implied has been made as to the accuracy of the information herein. Retail Specialists assumes no liability for errors, omissions, or change of price or conditions.