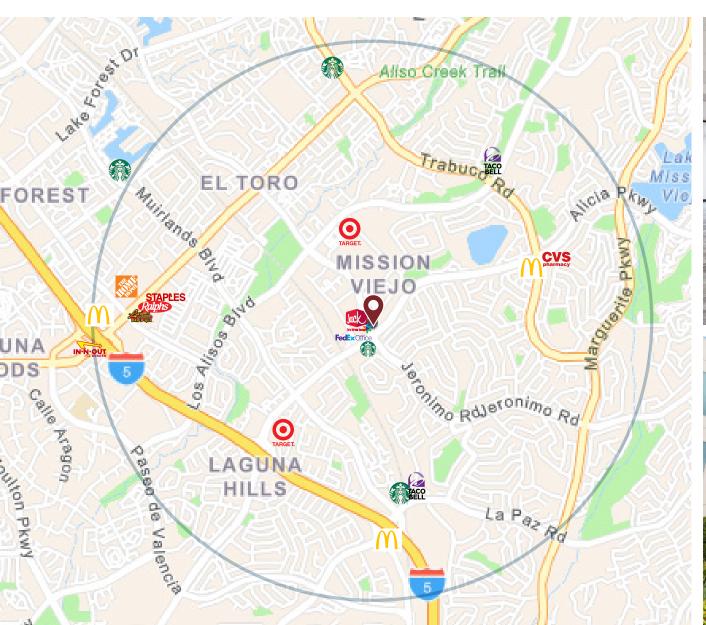

# Class-A South County Office Building

HighPointe is a premier Class A office project located in the heart of Mission Viejo and offers two three-story, elevatorserved buildings.

The project is situated within walking distance of retail amenities/ services, offers ample surface and covered parking, on-site proactive management and immediate access to the Interstate 5.



## PROPERTY FEATURES



Excellent window line with efficient floor plates



High image office buildings in a professional environment



Upgraded lobby finishes



Beautiful views of Saddleback mountain range and valley



Ample parking



Easy access to Interstate 5

# AMENITIES (I-mile)











Abundant professional housing nearby



















### HIGHPOINTE

25910 & 25950 Acero | Mission Viejo, CA 92691

For leasing information, please contact:

### **PETER JOYCE**

Vice President 949.203.3035 peter.joyce@streamrealty.com Lic. 02001428

### **MORGAN ADAMS**

Senior Associate 949.292.9734 morgan.adams@streamrealty.com Lic. 02067419

### **MATTHEW KATZ**

Senior Associate 949.732.3787 matthew.katz@streamrealty.com Lic. 02116469