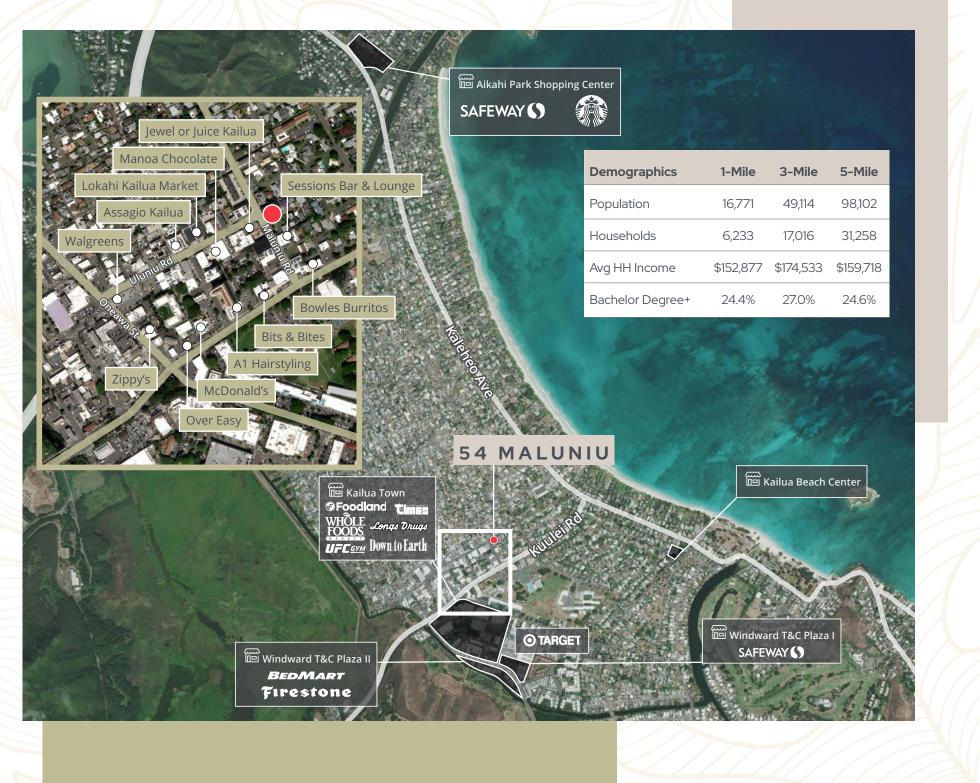

Kailua's main thoroughfare, known for its boutique shops, cafes, and art galleries, is where this property finds its home. Nearby businesses include Whole Foods Market, Foodland and Target.