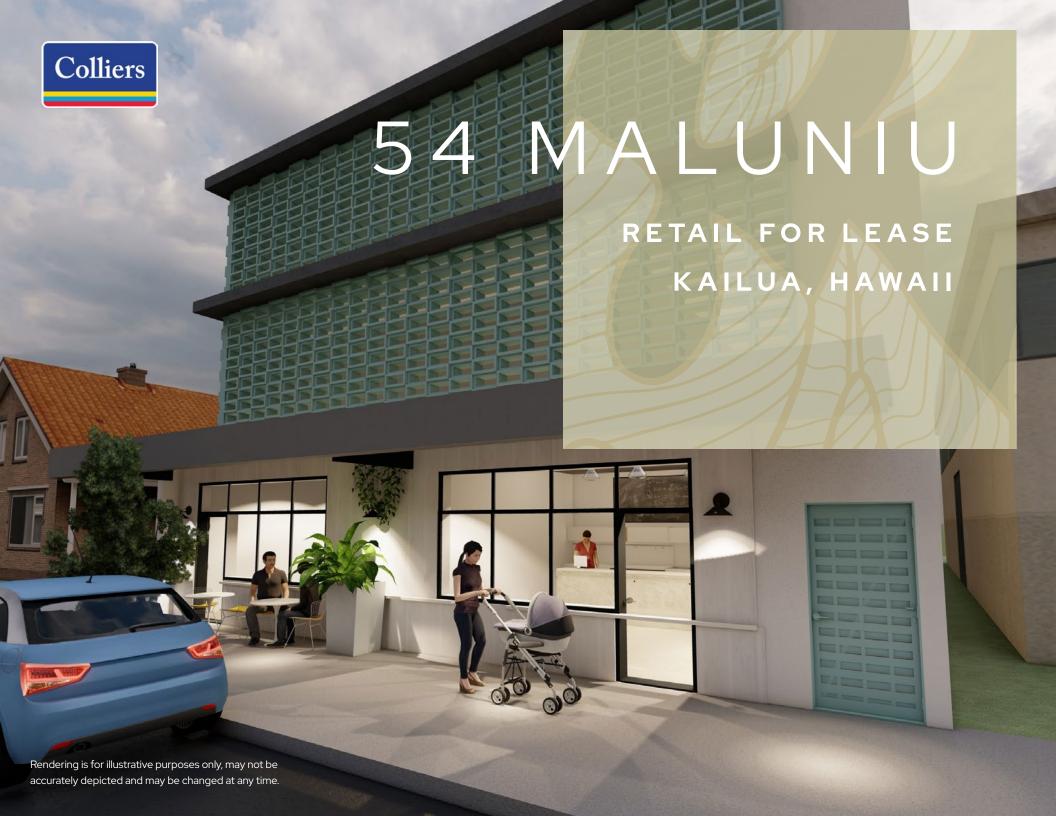

## A KAILUA GEM

Nestled in the heart of Kailua, this boutique commercial space benefits from its proximity to world famous beaches and a vibrant local community. The surrounding neighborhood exudes a laid-back yet upscale vibe, drawing in residents and tourists alike.

Kailua's main thoroughfare, known for its boutique shops, cafes, and art galleries, is where this property finds its home. Nearby businesses include Whole Foods Market, Foodland and Target.

# PROPERTY SUMMARY

|  | Area               | Kailua           |  |
|--|--------------------|------------------|--|
|  | TMK Number         | 1-4-3-031-027    |  |
|  | Available Space    | Space 2 (780 SF) |  |
|  | Base Rent          | Upon Request     |  |
|  | Operating Expenses | \$0.80 psf/mo    |  |
|  | Term               | 3-7 years        |  |
|  | Zoning             | B-2              |  |
|  |                    |                  |  |