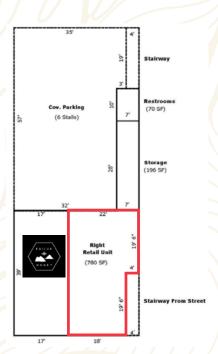

# PROPERTY SUMMARY

|  | Area               | Kailua           |  |
|--|--------------------|------------------|--|
|  | TMK Number         | 1-4-3-031-027    |  |
|  | Available Space    | Space 2 (780 SF) |  |
|  | Base Rent          | Upon Request     |  |
|  | Operating Expenses | \$0.80 psf/mo    |  |
|  | Term               | 3-7 years        |  |
|  | Zoning             | B-2              |  |
|  |                    |                  |  |