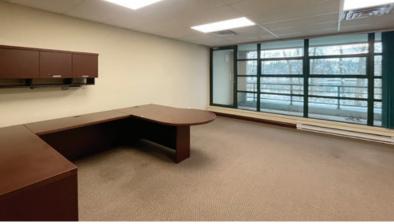

#### **Features**

- ▶ 18' ceiling
- ► Grade level loading door
- ► 3-phase power
- 2 washrooms (1 up with shower, 1 down)
- ► Fully HVAC offices
- ► Boardroom
- ▶ 3 private offices
- ► Private waterfront patio

## **Available Area**

| Total               | 2.840 SF |
|---------------------|----------|
| Second floor office | 985 SF   |
| Ground floor office | 985 SF   |
| Warehouse           | 870 SF   |