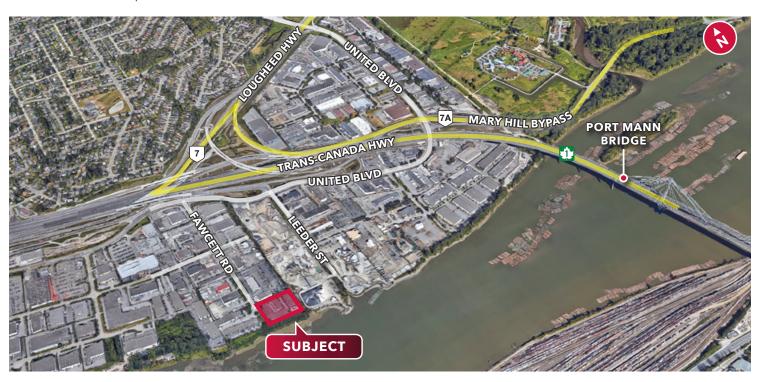

### Location

The subject property is located off United Boulevard at the south end of Fawcett Road in the Cape Horn Business Park. This location provides convenient access to Highway 1 and Lougheed Highway. Downtown is 25 minutes by car and access to the Fraser Valley is minutes away via the Port Mann Bridge.