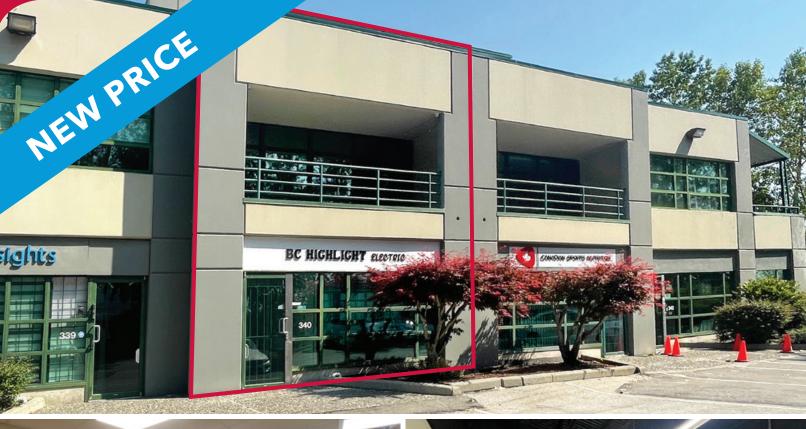

# FOR SALE | INDUSTRIAL **#340 - 17 FAWCETT ROAD** COQUITLAM, BC

- ▶ 2,840 SF Office/Warehouse Unit
- ► Waterfront Strata Unit
- **Grade Loading**

# FOR SALE | INDUSTRIAL #340 - 17 FAWCETT ROAD COQUITLAM, BC