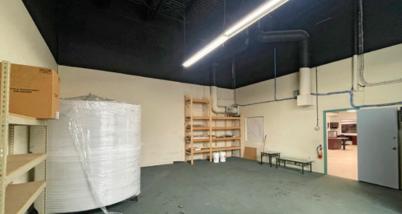

#### **Features**

- ▶ 18' ceiling
- ► Grade level loading door
- ► 3-phase power
- 2 washrooms (1 up with shower, 1 down)
- ► Fully HVAC offices
- ► Boardroom
- ▶ 3 private offices
- ► Private waterfront patio

## **Available Area**

| Total               | 2.840 SF |
|---------------------|----------|
| Second floor office | 985 SF   |
| Ground floor office | 985 SF   |
| Warehouse           | 870 SF   |