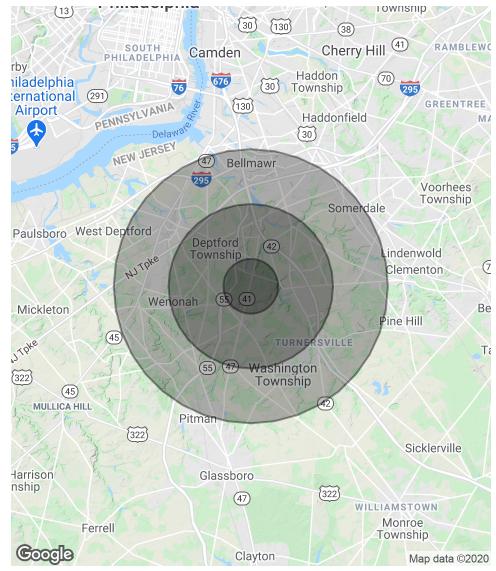

## DEMOGRAPHICS MAP & REPORT

| POPULATION           | 1 MILE | 3 MILES | 5 MILES |
|----------------------|--------|---------|---------|
| Total Population     | 4,113  | 54,625  | 190,124 |
| Average age          | 35.2   | 38.0    | 39.2    |
| Average age (Male)   | 35.0   | 36.9    | 37.7    |
| Average age (Female) | 35.2   | 38.9    | 40.6    |

| HOUSEHOLDS & INCOME | 1 MILE    | 3 MILES   | 5 MILES   |
|---------------------|-----------|-----------|-----------|
| Total households    | 1,478     | 20,671    | 72,449    |
| # of persons per HH | 2.8       | 2.6       | 2.6       |
| Average HH income   | \$89,713  | \$80,238  | \$78,848  |
| Average house value | \$244,884 | \$244,592 | \$252,914 |

\* Demographic data derived from 2010 US Census

The foregoing information was furnished to us by sources which we deem to be reliable, but no warranty or representation is made as to the accuracy thereof. Subject to correction of errors, omissions, change of price, prior sale or withdrawal from market without notice.