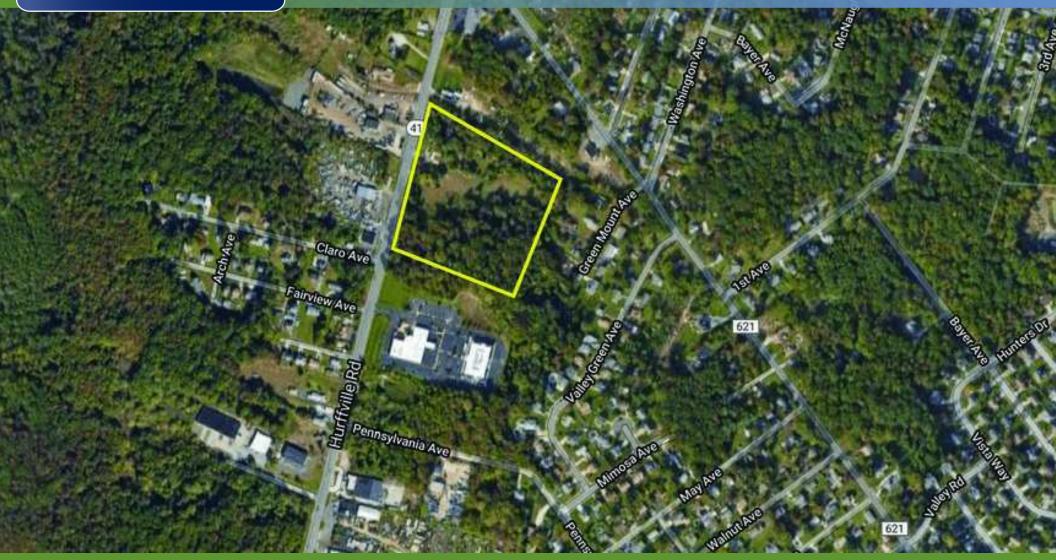

#### **PROPERTY DESCRIPTION**

| Location                       | 1577 Hurffville Rd<br>Sewell, NJ 08080                                                                                                                                                                                                                                                                                                                                                                                                                                                       |
|--------------------------------|----------------------------------------------------------------------------------------------------------------------------------------------------------------------------------------------------------------------------------------------------------------------------------------------------------------------------------------------------------------------------------------------------------------------------------------------------------------------------------------------|
| Available Acres                | +/- 12 Acres                                                                                                                                                                                                                                                                                                                                                                                                                                                                                 |
| Sale Price                     | \$975,000                                                                                                                                                                                                                                                                                                                                                                                                                                                                                    |
| Property / Area<br>Description | <ul> <li>Property is situated on +/- 12 Acres</li> <li>Located in Washington Township,<br/>Gloucester County, South Jersey</li> <li>Minutes from Route 55 and Route 42</li> <li>Potential uses including, but not<br/>limited to : warehouse, greenhouse/<br/>nursery, recreation, retail, restaurant,<br/>office</li> <li>+/- 900 feet of frontage on Hurffville Rd</li> <li>Located in a prime retail and<br/>development area</li> <li>Situated in a rapidly growth trade area</li> </ul> |

## 1577 HURFFVILLE ROAD I SEWELL, NJ