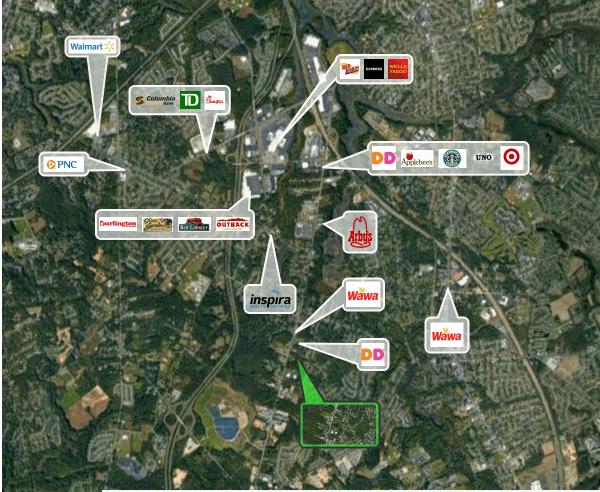

#### **PROPERTY DESCRIPTION**

| Location                       | 1577 Hurffville Rd<br>Sewell, NJ 08080                                                                                                                                                                                                                                                                                                                                                                                                                                                       |
|--------------------------------|----------------------------------------------------------------------------------------------------------------------------------------------------------------------------------------------------------------------------------------------------------------------------------------------------------------------------------------------------------------------------------------------------------------------------------------------------------------------------------------------|
| Available Acres                | +/- 12 Acres                                                                                                                                                                                                                                                                                                                                                                                                                                                                                 |
| Sale Price                     | \$975,000                                                                                                                                                                                                                                                                                                                                                                                                                                                                                    |
| Property / Area<br>Description | <ul> <li>Property is situated on +/- 12 Acres</li> <li>Located in Washington Township,<br/>Gloucester County, South Jersey</li> <li>Minutes from Route 55 and Route 42</li> <li>Potential uses including, but not<br/>limited to : warehouse, greenhouse/<br/>nursery, recreation, retail, restaurant,<br/>office</li> <li>+/- 900 feet of frontage on Hurffville Rd</li> <li>Located in a prime retail and<br/>development area</li> <li>Situated in a rapidly growth trade area</li> </ul> |

## 1577 HURFFVILLE ROAD I SEWELL, NJ