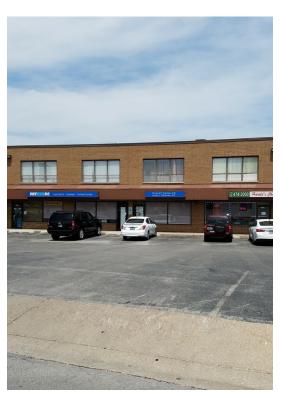

## 3224 Ridge Rd

\$11.11 - \$11.40 /SF/YR

The property consists of a two story building, retail on bottom and office space above with dedicated parking lot. Property has gone through major renovations over the past few years, including new roof, HVAC units, windows, interior and exterior lighting, updates to parking lot, new electronic entry/intercom system and security cameras for 2nd floor offices. All 2nd floor hallways and offices have been renovated, Secure elevator access to 2nd floor offices and ample parking behind building for tenants and customers. Property centrally located on highly traveled Ridge Road in downtown Lansing....

3224 Ridge Rd, Lansing, IL 60438

The property consists of a two story building, retail on bottom and office space above with dedicated parking lot. Property has gone through major renovations over the past few years, including new roof, HVAC units, windows, interior and exterior lighting, updates to parking lot, new electronic entry/intercom system and security cameras for 2nd floor offices. All 2nd floor hallways and offices have been renovated, Secure elevator access to 2nd floor offices and ample parking behind building for tenants and customers. Property centrally located on highly traveled Ridge Road in downtown Lansing.

## **Property Photos**