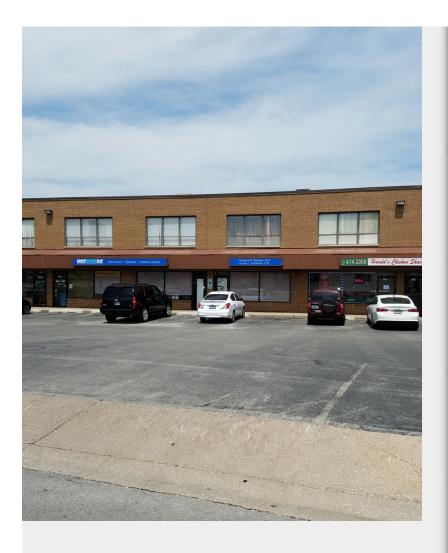

## 3224 Ridge Rd

\$11.11 - \$11.40 /SF/YR

The property consists of a two story building, retail on bottom and office space above with dedicated parking lot. Property has gone through major renovations over the past few years, including new roof, HVAC units, windows, interior and exterior lighting, updates to parking lot, new electronic entry/intercom system and security cameras for 2nd floor offices. All 2nd floor hallways and offices have been renovated, Secure elevator access to 2nd floor offices and ample parking behind building for tenants and customers. Property centrally located on highly traveled Ridge Road in downtown Lansing....

3224 Ridge Rd, Lansing, IL 60438

The property consists of a two story building, retail on bottom and office space above with dedicated parking lot. Property has gone through major renovations over the past few years, including new roof, HVAC units, windows, interior and exterior lighting, updates to parking lot, new electronic entry/intercom system and security cameras for 2nd floor offices. All 2nd floor hallways and offices have been renovated, Secure elevator access to 2nd floor offices and ample parking behind building for tenants and customers. Property centrally located on highly traveled Ridge Road in downtown Lansing.

## **Property Photos**