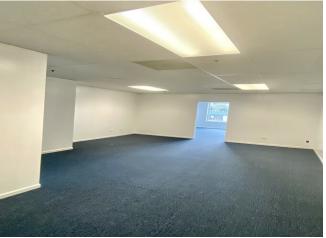

Unit 204 is located on the 2nd floor of a private and secure, ADA accessible office located on Ridge Road in downtown Lansing. This office offers a large open space with ceramic tile floors, sizeable conference/training room, private office newer bathroom and additional room that can be used as a breakroom, storage, etc. Secure building with elevator, sprinkler system and large parking lot behind building. Tenants pay thier own electric and gas and bi-annual HVAC maintenance.

#### 2nd Floor Ste 205

Space Available

Space Use

Lease Term

Rental Rate
Contiguous Area
Date Available
Service Type
Built Out As
Space Type

957 SF \$11.28 /SF/YR 2,876 SF Now Full Service Standard Office Relet Office Negotiable Unit 205 is located on the 2nd floor of a private and secure, ADA accessible office located on Ridge Road in downtown Lansing. Office has been recently renovated with fresh paint, new carpeting, new LED lighting, new windows, an updated bathroom and newer HVAC unit. This office offers a large open space with sizeable conference/training room and 1 private office. Currently there is a wall that's been opened up to Unit 206 for a larger space, but can be easily separated. Secure building with elevator, sprinkler system and large parking lot behind building. Tenants pay thier own electric and gas and bi-annual HVAC maintenance.

Unit 206 is located on the 2nd floor of a private and secure, ADA accessible office located on Ridge Road in downtown Lansing. Office has been recently renovated with fresh paint, new carpeting, new LED lighting, new windows, an updated bathroom and newer HVAC unit. This office offers a large open space with sizeable conference/training room. Possibility for 2 additional small offices. Currently there is a wall that's been opened up to Unit 205 for a larger space, but can be easily separated. Secure building with elevator, sprinkler system and large parking lot behind building. Tenants pay thier own electric and gas and bi-annual HVAC maintenance.