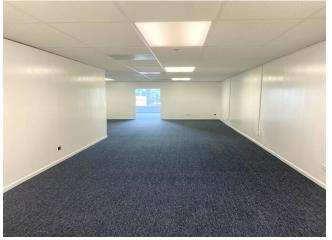

Unit 204 is located on the 2nd floor of a private and secure, ADA accessible office located on Ridge Road in downtown Lansing. This office offers a large open space with ceramic tile floors, sizeable conference/training room, private office newer bathroom and additional room that can be used as a breakroom, storage, etc. Secure building with elevator, sprinkler system and large parking lot behind building. Tenants pay thier own electric and gas and bi-annual HVAC maintenance.

#### 2nd Floor Ste 205

Space Available

Space Use

Lease Term

Rental Rate
Contiguous Area
Date Available
Service Type
Built Out As
Space Type

957 SF \$11.28 /SF/YR 2,876 SF Now Full Service Standard Office Relet Office Negotiable Unit 205 is located on the 2nd floor of a private and secure, ADA accessible office located on Ridge Road in downtown Lansing. Office has been recently renovated with fresh paint, new carpeting, new LED lighting, new windows, an updated bathroom and newer HVAC unit. This office offers a large open space with sizeable conference/training room and 1 private office. Currently there is a wall that's been opened up to Unit 206 for a larger space, but can be easily separated. Secure building with elevator, sprinkler system and large parking lot behind building. Tenants pay thier own electric and gas and bi-annual HVAC maintenance.

Unit 206 is located on the 2nd floor of a private and secure, ADA accessible office located on Ridge Road in downtown Lansing. Office has been recently renovated with fresh paint, new carpeting, new LED lighting, new windows, an updated bathroom and newer HVAC unit. This office offers a large open space with sizeable conference/training room. Possibility for 2 additional small offices. Currently there is a wall that's been opened up to Unit 205 for a larger space, but can be easily separated. Secure building with elevator, sprinkler system and large parking lot behind building. Tenants pay thier own electric and gas and bi-annual HVAC maintenance.