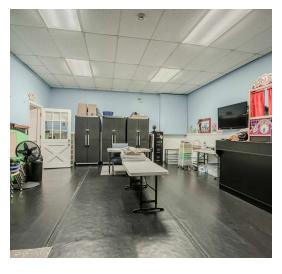

#### **PROPERTY OVERVIEW**

7,500 square feet of finished space with hardwood floors and ample parking for this stand-alone building, which fronts Christiana Road (Rt. 273) only 0.6 miles from one of the most heavily traveled intersections in New Castle County, US 13 & 273 (Hares Corner). This building is zoned Business Park (BP).