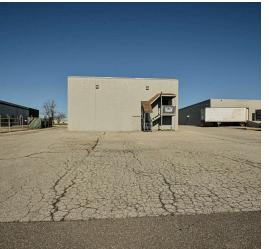

#### **PROPERTY OVERVIEW**

7,500 square feet of finished space with hardwood floors and ample parking for this stand-alone building, which fronts Christiana Road (Rt. 273) only 0.6 miles from one of the most heavily traveled intersections in New Castle County, US 13 & 273 (Hares Corner). This building is zoned Business Park (BP).