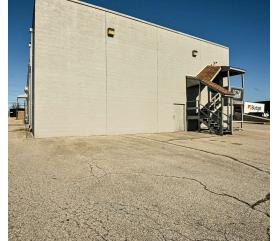

#### **PROPERTY OVERVIEW**

7,500 square feet of finished space with hardwood floors and ample parking for this stand-alone building, which fronts Christiana Road (Rt. 273) only 0.6 miles from one of the most heavily traveled intersections in New Castle County, US 13 & 273 (Hares Corner). This building is zoned Business Park (BP).