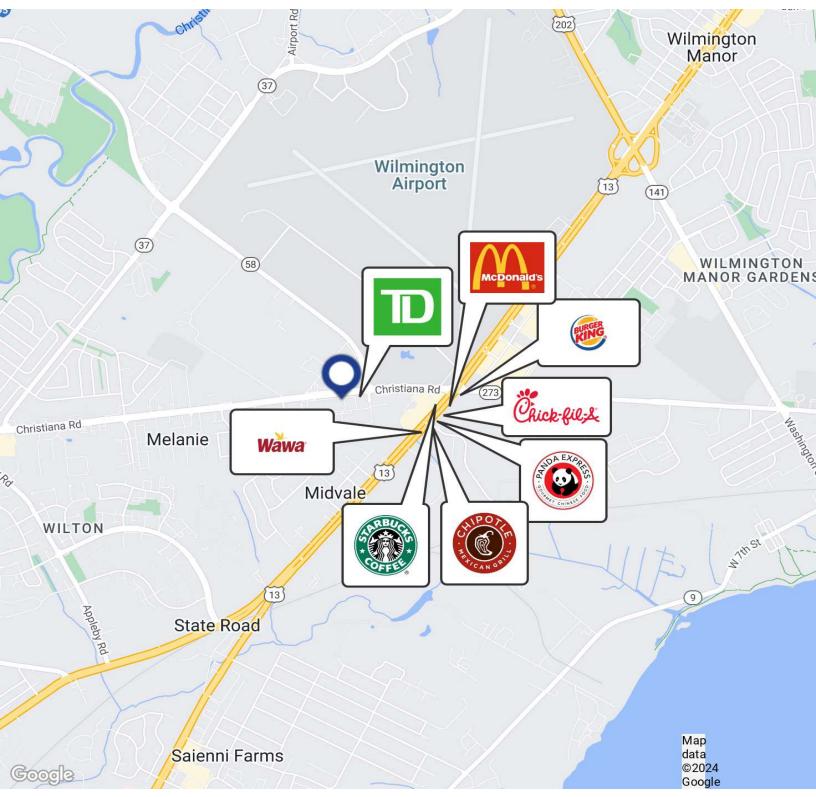

#### **PROPERTY OVERVIEW**

7,500 square feet of finished space with hardwood floors and ample parking for this stand-alone building, which fronts Christiana Road (Rt. 273) only 0.6 miles from one of the most heavily traveled intersections in New Castle County, US 13 & 273 (Hares Corner). This building is zoned Business Park (BP).