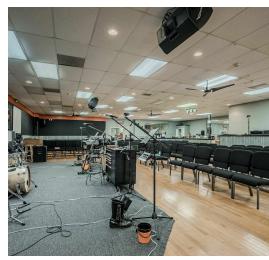

#### **PROPERTY OVERVIEW**

7,500 square feet of finished space with hardwood floors and ample parking for this stand-alone building, which fronts Christiana Road (Rt. 273) only 0.6 miles from one of the most heavily traveled intersections in New Castle County, US 13 & 273 (Hares Corner). This building is zoned Business Park (BP).