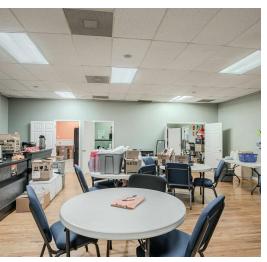

#### **PROPERTY OVERVIEW**

7,500 square feet of finished space with hardwood floors and ample parking for this stand-alone building, which fronts Christiana Road (Rt. 273) only 0.6 miles from one of the most heavily traveled intersections in New Castle County, US 13 & 273 (Hares Corner). This building is zoned Business Park (BP).