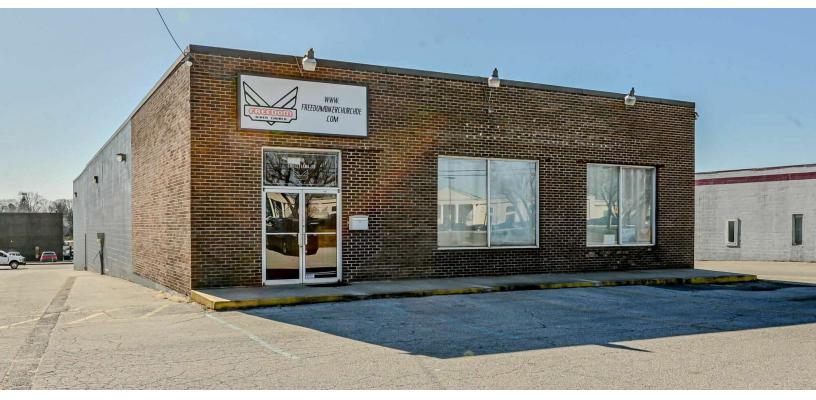

# 79 CHRISTIANA RD, NEW CASTLE, DE

#### **PROPERTY OVERVIEW**

7,500 square feet of finished space with hardwood floors and ample parking for this stand-alone building, which fronts Christiana Road (Rt. 273) only 0.6 miles from one of the most heavily traveled intersections in New Castle County, US 13 & 273 (Hares Corner). This building is zoned Business Park (BP).