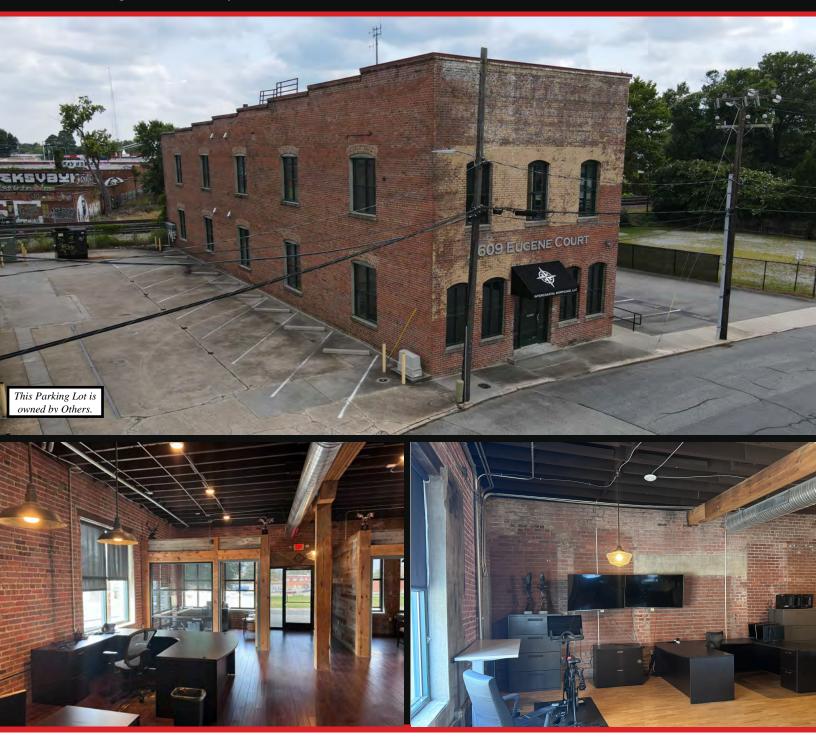

Creative office space conveniently located in Downtown Greensboro off Eugene and Spring Garden Street.

The first floor offers a flexible floor plan including several private offices with windows, a conference room, an open office area, and a break room with a sink.

The first floor is currently under lease by Intercoastal Mortgage but can be ready for a new Tenant to occupy within 30 - 60 days.

JJ Joubran, CCIM (336) 270-9775 JJ@JoubranCommercial.com