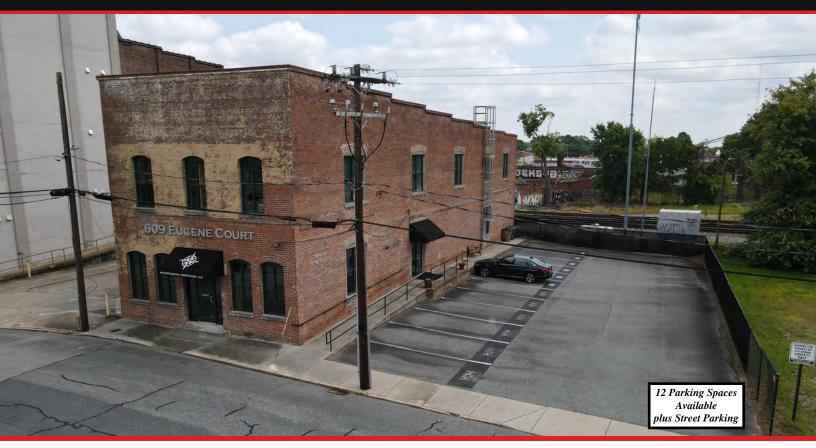

## Creative Office Space in Downtown Greensboro

609 Eugene Court | Greensboro, NC 27401

- Available For Lease
- First Floor 3,658 RSF + (Available within 30 - 60 days)
- Second Floor 3,658 RSF + (Potentially available June 1, 2025)
- Several Offices with Windows
- On-Site Parking
- \* Office Furniture Available
- Call For More Details

Creative office space conveniently located in Downtown Greensboro off Eugene and Spring Garden Street.

The first floor offers a flexible floor plan including several private offices with windows, a conference room, an open office area, and a break room with a sink.