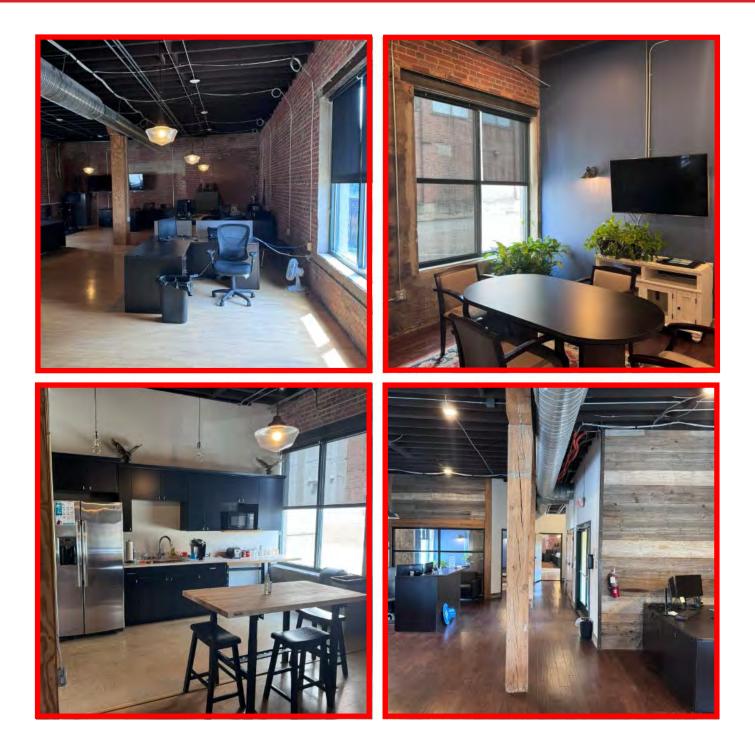

Creative office space conveniently located in Downtown Greensboro off Eugene and Spring Garden Street.

The first floor offers a flexible floor plan including several private offices with windows, a conference room, an open office area, and a break room with a sink.