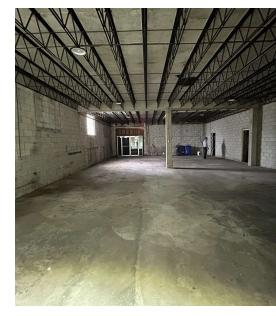

#### **PROPERTY DESCRIPTION**

5,330 square foot freestanding warehouse on 0.30 acres

## **PROPERTY HIGHLIGHTS**

- Prime location in Fort Lauderdale, FL
- Highly visible storefront with great signage opportunity
- Ample parking for customers and employees
- · Versatile layout for various business needs
- Close proximity to major highways and public transportation
- Surrounded by established businesses and residential neighborhoods