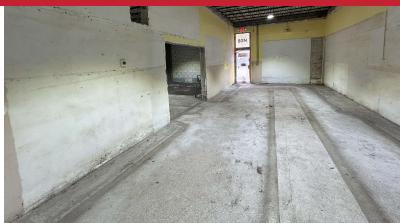

#### **PROPERTY DESCRIPTION**

5,330 square foot freestanding warehouse on 0.30 acres

## **PROPERTY HIGHLIGHTS**

- Prime location in Fort Lauderdale, FL
- Highly visible storefront with great signage opportunity
- Ample parking for customers and employees
- · Versatile layout for various business needs
- Close proximity to major highways and public transportation
- Surrounded by established businesses and residential neighborhoods