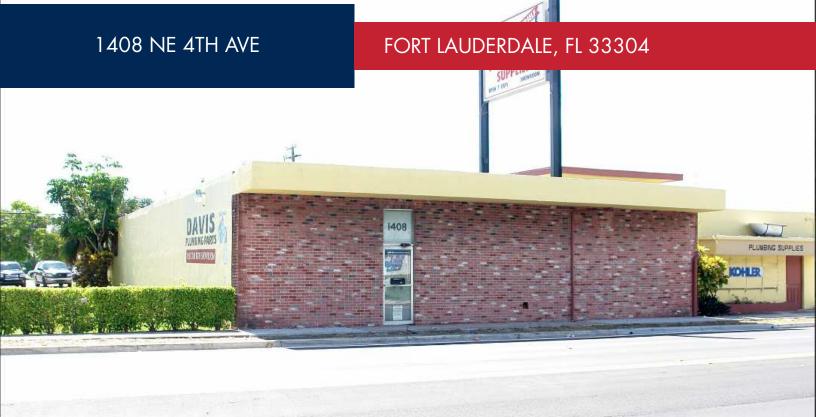

# 1408 NE 4TH AVE

For more information:

## PROPERTY DETAILS

- 5,330 SF Free Standing Building
- Available For Sale or For Lease
- Prime location in Fort Lauderdale, FL
- · Highly visible storefront with great signage opportunity
- · Ample parking for customers and employees
- Versatile layout for various business needs
- Close proximity to major highways and public transportation
- Surrounded by established businesses and residential neighborhoods

#### **PROPERTY DESCRIPTION**

5,330 square foot freestanding warehouse on 0.30 acres