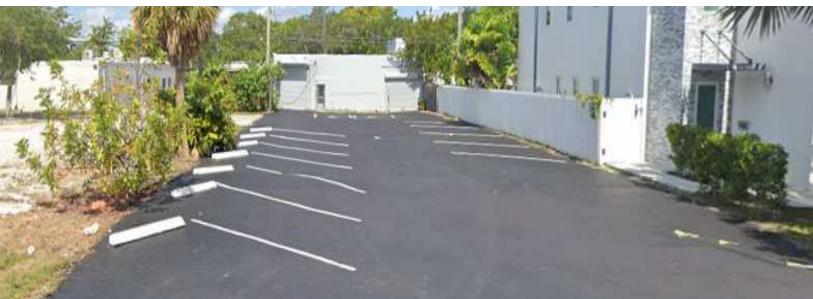

## PROPERTY DETAILS

- 5,330 SF Free Standing Building
- Available For Sale or For Lease
- Prime location in Fort Lauderdale, FL
- · Highly visible storefront with great signage opportunity
- · Ample parking for customers and employees
- Versatile layout for various business needs
- Close proximity to major highways and public transportation
- Surrounded by established businesses and residential neighborhoods

#### **PROPERTY DESCRIPTION**

5,330 square foot freestanding warehouse on 0.30 acres

## **PROPERTY HIGHLIGHTS**

- Prime location in Fort Lauderdale, FL
- Highly visible storefront with great signage opportunity
- Ample parking for customers and employees
- · Versatile layout for various business needs
- Close proximity to major highways and public transportation
- Surrounded by established businesses and residential neighborhoods