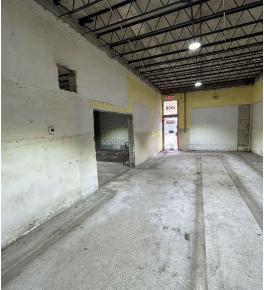

#### **PROPERTY DESCRIPTION**

5,330 square foot freestanding warehouse on 0.30 acres

## **PROPERTY HIGHLIGHTS**

- Prime location in Fort Lauderdale, FL
- Highly visible storefront with great signage opportunity
- Ample parking for customers and employees
- · Versatile layout for various business needs
- Close proximity to major highways and public transportation
- Surrounded by established businesses and residential neighborhoods