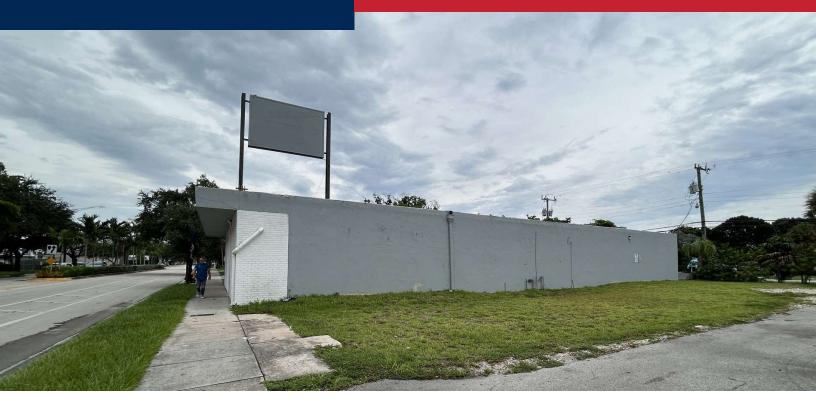

## PROPERTY DETAILS

- 5,330 SF Free Standing Building
- Available For Sale or For Lease
- Prime location in Fort Lauderdale, FL
- · Highly visible storefront with great signage opportunity
- · Ample parking for customers and employees
- Versatile layout for various business needs
- Close proximity to major highways and public transportation
- Surrounded by established businesses and residential neighborhoods

#### **PROPERTY DESCRIPTION**

5,330 square foot freestanding warehouse on 0.30 acres