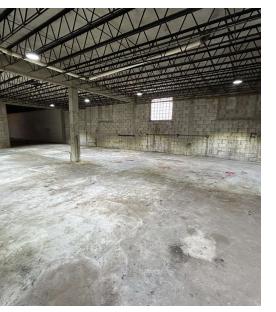

#### **PROPERTY DESCRIPTION**

5,330 square foot freestanding warehouse on 0.30 acres

## **PROPERTY HIGHLIGHTS**

- Prime location in Fort Lauderdale, FL
- Highly visible storefront with great signage opportunity
- Ample parking for customers and employees
- · Versatile layout for various business needs
- Close proximity to major highways and public transportation
- Surrounded by established businesses and residential neighborhoods