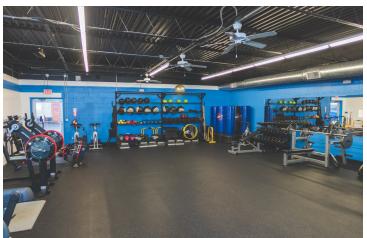

#### **Property Features**

- 3,440 SF freestanding commercial building
- Ample parking on site
- Directly across the street from Nationwide Children's Hospital campus
- Currently built out for a fitness use
- Flexible building suitable for many different uses
- · Excellent visibility and access to freeways
- 0.28-acre lot zoned Commercial (C4)