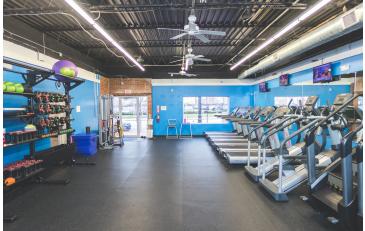

#### **Property Features**

- 3,440 SF freestanding commercial building
- Ample parking on site
- Directly across the street from Nationwide Children's Hospital campus
- Currently built out for a fitness use
- Flexible building suitable for many different uses
- · Excellent visibility and access to freeways
- 0.28-acre lot zoned Commercial (C4)