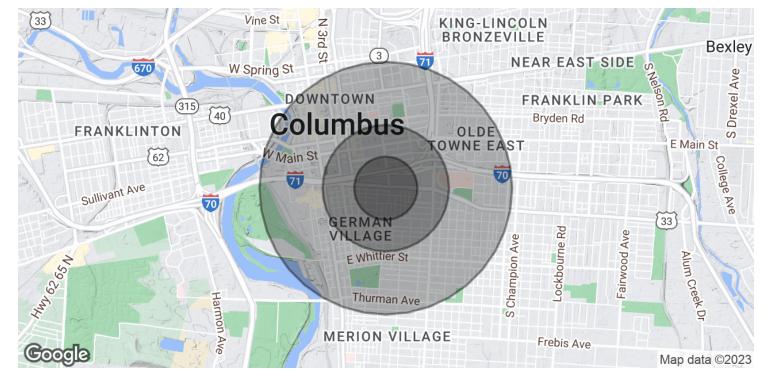

**Demographics** 

333 E Livingston Ave.

| POPULATION           | <b>0.25 MILES</b> | 0.5 MILES | 1 MILE    |
|----------------------|-------------------|-----------|-----------|
| Total Population     | 1,626             | 5,324     | 17,376    |
| Average Age          | 35.6              | 35.7      | 34.6      |
| Average Age (Male)   | 35.2              | 35.0      | 35.5      |
| Average Age (Female) | 34.7              | 35.2      | 32.7      |
|                      |                   |           |           |
| HOUSEHOLDS & INCOME  | <b>0.25 MILES</b> | 0.5 MILES | 1 MILE    |
| Total Households     | 1,061             | 3,503     | 11,228    |
| # of Persons per HH  | 1.5               | 1.5       | 1.5       |
| Average HH Income    | \$111,856         | \$100,768 | \$80,864  |
| Average House Value  | \$374,276         | \$327,271 | \$269,328 |
|                      |                   |           |           |