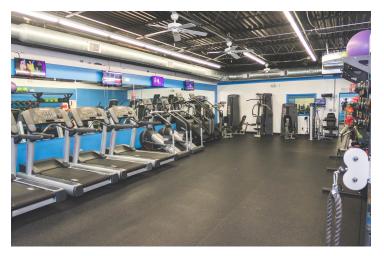

#### **Property Features**

- 3,440 SF freestanding commercial building
- Ample parking on site
- Directly across the street from Nationwide Children's Hospital campus
- Currently built out for a fitness use
- Flexible building suitable for many different uses
- · Excellent visibility and access to freeways
- 0.28-acre lot zoned Commercial (C4)