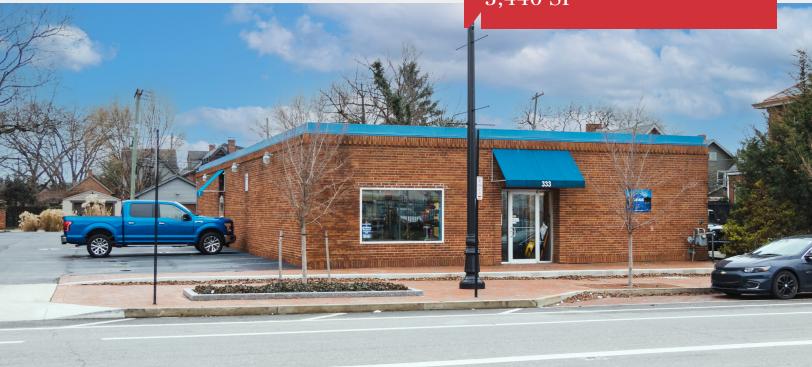

## For Sale Freestanding Building 3,440 SF

# 333 E Livingston Ave

Columbus, Ohio 43215

#### **Property Features**

- 3,440 SF freestanding commercial building
- Ample parking on site
- Directly across the street from Nationwide Children's Hospital campus
- Currently built out for a fitness use
- Flexible building suitable for many different uses
- · Excellent visibility and access to freeways
- 0.28-acre lot zoned Commercial (C4)