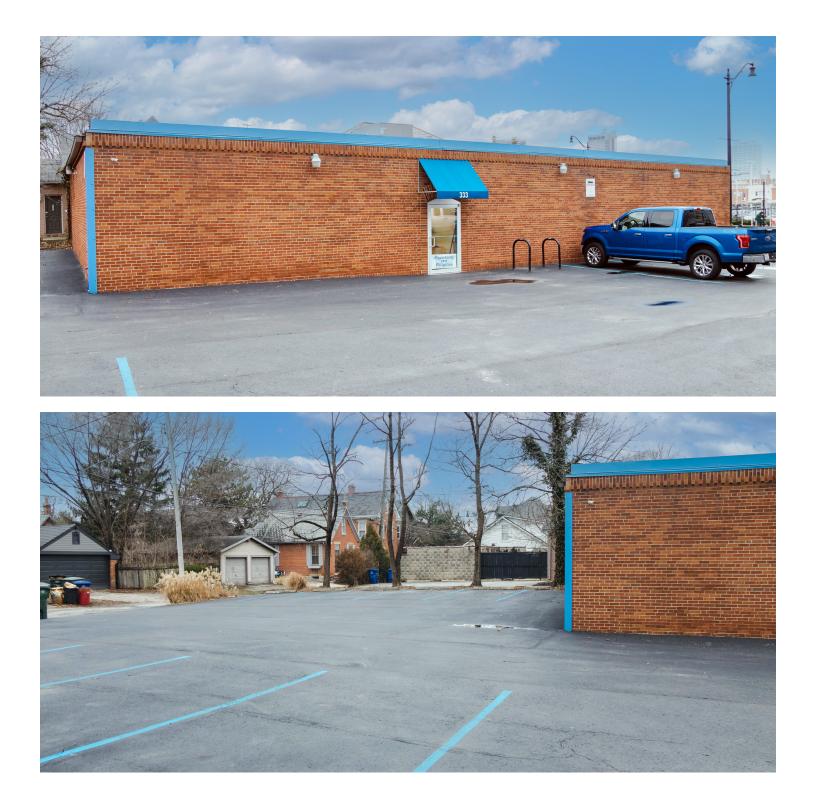

#### **Property Features**

- 3,440 SF freestanding commercial building
- Ample parking on site
- Directly across the street from Nationwide Children's Hospital campus
- Currently built out for a fitness use
- Flexible building suitable for many different uses
- · Excellent visibility and access to freeways
- 0.28-acre lot zoned Commercial (C4)