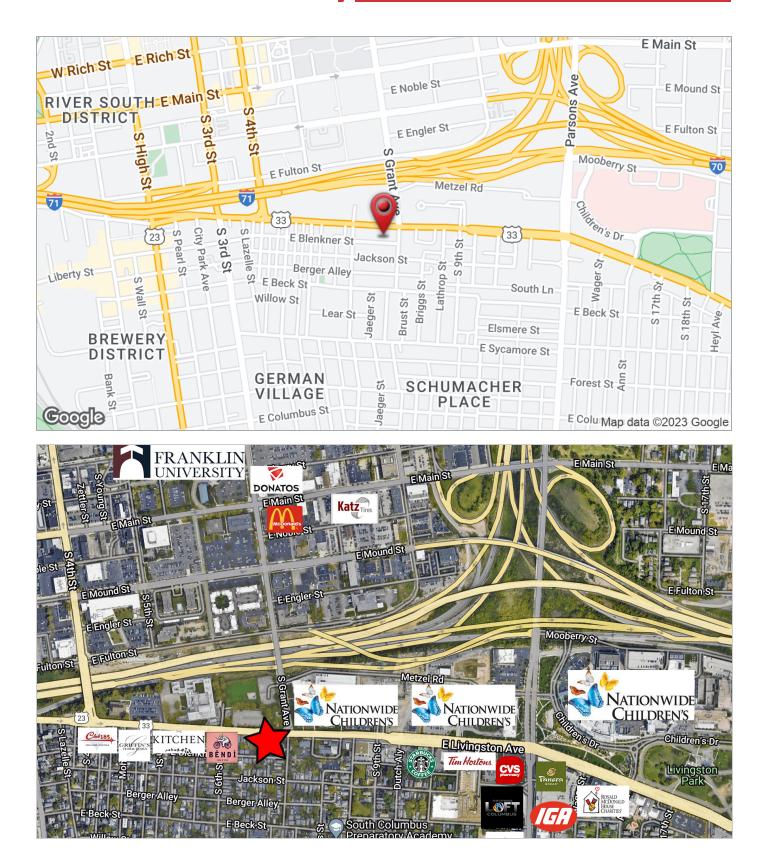

# 333 E Livingston Ave

Columbus, Ohio 43215

#### **Property Features**

- 3,440 SF freestanding commercial building
- Ample parking on site
- Directly across the street from Nationwide Children's Hospital campus
- Currently built out for a fitness use
- Flexible building suitable for many different uses
- · Excellent visibility and access to freeways
- 0.28-acre lot zoned Commercial (C4)