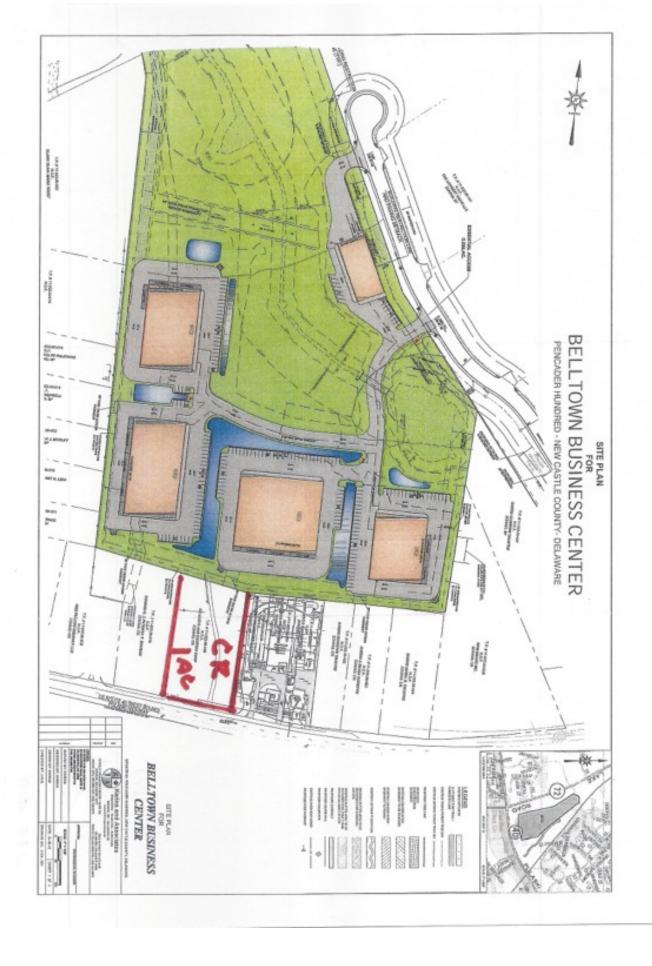

• Lot Size: 34 +/- acres

Tax Parcels: 8

- Zoning: BP Business Park & CR Regional Commercial
- Conceptual plan for Belltown Business Center
  Proposed 5 Buildings / 120K flex space.
- Current access by PGA BLVD, via Route # 40
- One Acre Comm. on Route # 40 across from Fox Run Shopping Center