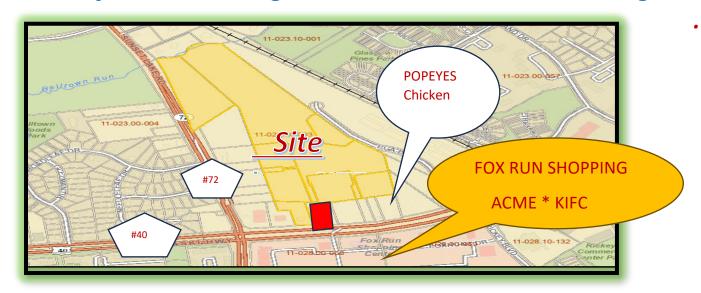

## 1987 Pulaski Hwy (Route # 40 & 72) Newark, Delaware 19702

Conveniently located across from Fox Run Shopping Center / ACME \* KFC Just south of Newark De., I- 95 and the University of Delaware Campus

• Lot Size: 34 +/- acres

Tax Parcels: 8

- Zoning: BP Business Park & CR Regional Commercial
- Conceptual plan for Belltown Business Center
  Proposed 5 Buildings / 120K flex space.
- Current access by PGA BLVD, via Route # 40
- One Acre Comm. on Route # 40 across from Fox Run Shopping Center