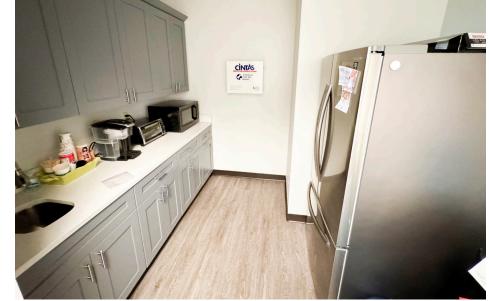

### Suite 950 features:

- Reception/lobby
- Conference room (sits 12)
- Kitchen and break area
- Work room
- Six ample workstations
- Three private offices