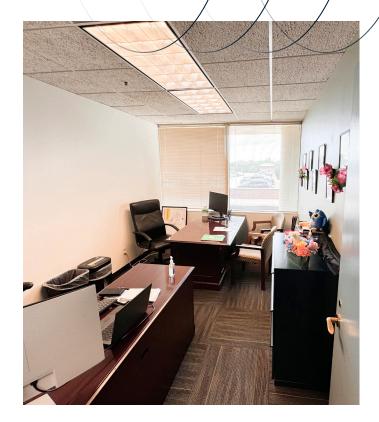

### Suite 950 features:

- Reception/lobby
- Conference room (sits 12)
- Kitchen and break area
- Work room
- Six ample workstations
- Three private offices