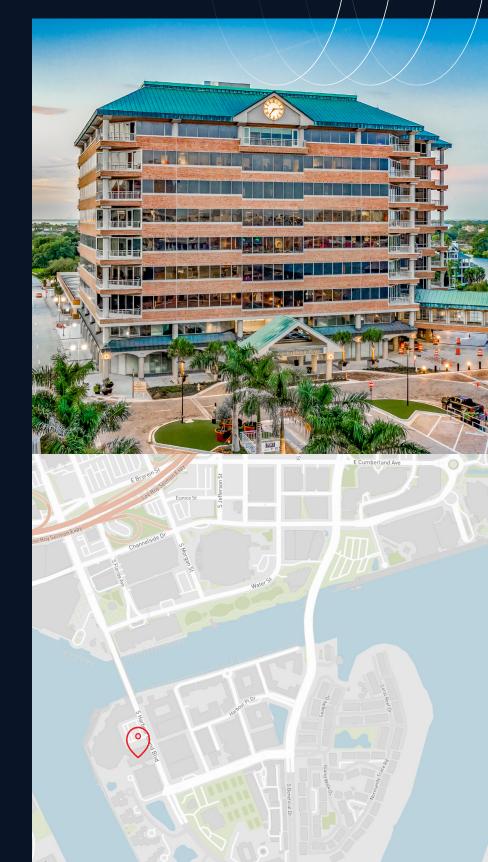

# Sublease opportunity

One Harbour Place 777 S. Harbour Island Blvd. Tampa, FL 33602

### Suite 270

- 2,226 SF
- Furniture included
- Immediate occupancy
- Rate: Negotiable
- 4.00/1,000 SF parking
- Lease expiration 05/31/2026

One Harbour Place offers an array of topnotch amenities and stunning waterfront views. It includes a shuttle service to downtown and Channelside, on-site dining options, and conference facilities. Situated on Harbour Island, the property provides easy access to downtown Tampa, major highways, and the city's vibrant business and entertainment districts.

## One Harbour Place 777 S. Harbour Island Blvd. Tampa, FL 33602