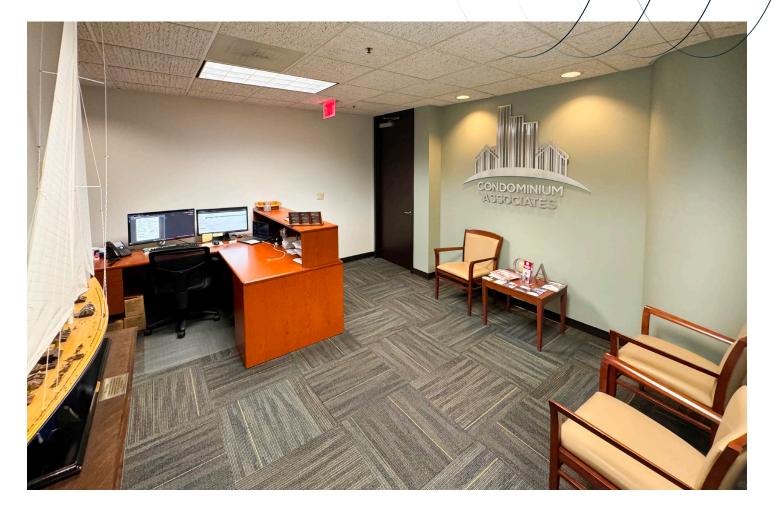

### Suite 950 features:

- Reception/lobby
- Conference room (sits 12)
- Kitchen and break area
- Work room
- Six ample workstations
- Three private offices