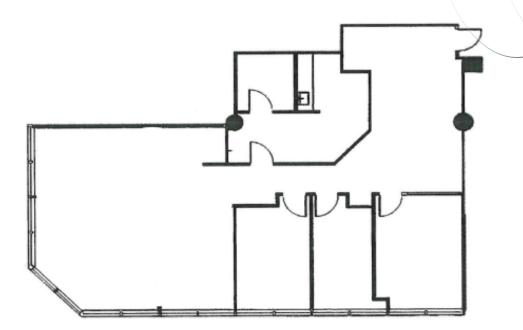

### Suite 270

- 2,226 SF
- Furniture included
- Immediate occupancy
- Rate: Negotiable
- 4.00/1,000 SF parking
- Lease expiration 05/31/2026

One Harbour Place offers an array of topnotch amenities and stunning waterfront views. It includes a shuttle service to downtown and Channelside, on-site dining options, and conference facilities. Situated on Harbour Island, the property provides easy access to downtown Tampa, major highways, and the city's vibrant business and entertainment districts.

### Suite 950 features:

- Reception/lobby
- Conference room (sits 12)
- Kitchen and break area
- Work room
- Six ample workstations
- Three private offices