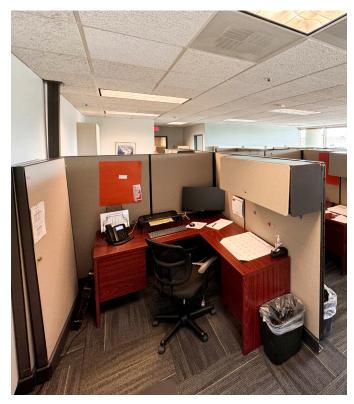

### Suite 950 features:

- Reception/lobby
- Conference room (sits 12)
- Kitchen and break area
- Work room
- Six ample workstations
- Three private offices