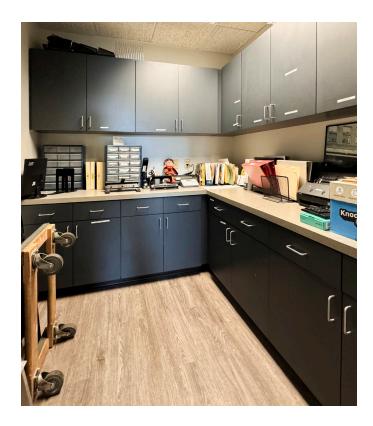

### Suite 950 features:

- Reception/lobby
- Conference room (sits 12)
- Kitchen and break area
- Work room
- Six ample workstations
- Three private offices