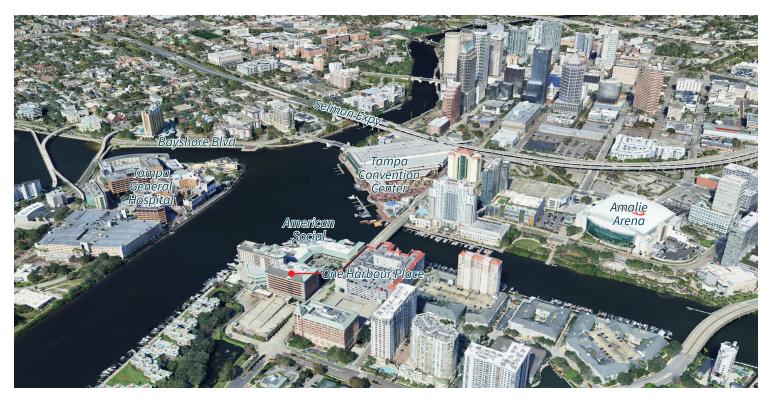

# Sublease opportunity

One Harbour Place 777 S. Harbour Island Blvd. Tampa, FL 33602

### Suite 270

- 2,226 SF
- Furniture included
- Immediate occupancy
- Rate: Negotiable
- 4.00/1,000 SF parking
- Lease expiration 05/31/2026

One Harbour Place offers an array of topnotch amenities and stunning waterfront views. It includes a shuttle service to downtown and Channelside, on-site dining options, and conference facilities. Situated on Harbour Island, the property provides easy access to downtown Tampa, major highways, and the city's vibrant business and entertainment districts.

## One Harbour Place 777 S. Harbour Island Blvd. Tampa, FL 33602

### One Harbour Place 777 S. Harbour Island Blvd. Tampa, FL 33602