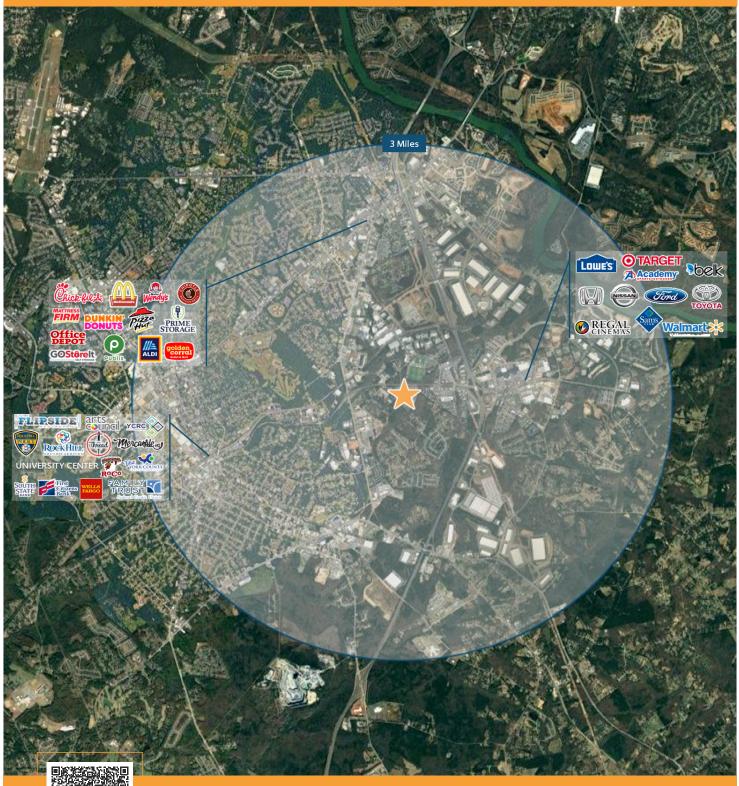

### AREA AMENITIES & ATTRACTIONS

- Rock Hill is the Most Populous City in York County & the 5th Most Populous City in SC
- Located 30 Minutes South of Charlotte and a Hour North of Columbia, Rock Hill Anchors
- what is known as the "Old English District" in South Carolina
- Rock Hill is conveniently located with Access to Interstate 77

#### UNIVERSITY CENTER

A  $\pm$ 1.3 Million SF Revival of the Historic  $\pm$ 23 Acre Rock Hill Printing & Finishing Company (The Bleachery) site into a  $\pm$ 200 Million Mixed-Use Development, Located in the Heart of Knowledge

#### **ROCK HILL SPORTS & EVENT CENTER**

A State-of-the-Art Facility with 8 Basketball Courts, 16 Volleyball Courts, 700 Court-Side Permanent Seats, Multiple Concessions & Locker Rooms & The Championship Court has 1,200 Stadium Seats. Attracts over 466,000 Visitors Annually!

#### WINTHROP UNIVERSITY

Founded in 1886, Winthrop is a Nationally Recognized Public & Comprehensive University located on a Historic and Scenic Campus. Known for its Diversity, Excellence & Family Atmosphere.