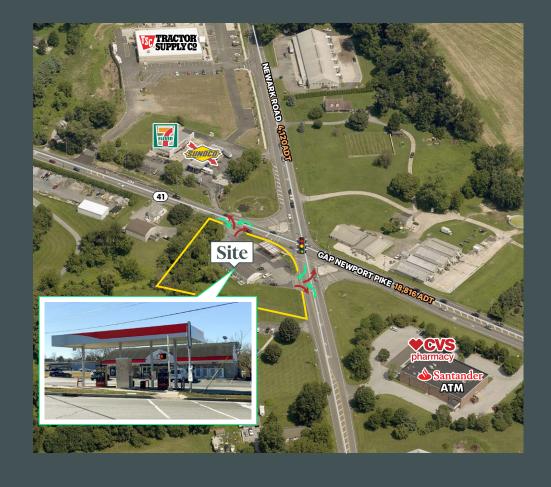

# ±2,624 SF Convenience Store With Gas

# **Property Information**

- + ±2,624 SF convenience store with gas on 1.60 acres
- + Positioned at a signalized intersection with curb cuts along Gap Newport Pike & Newark Road
- + Great visibility and brand exposure to a combined 22.936+ ADT