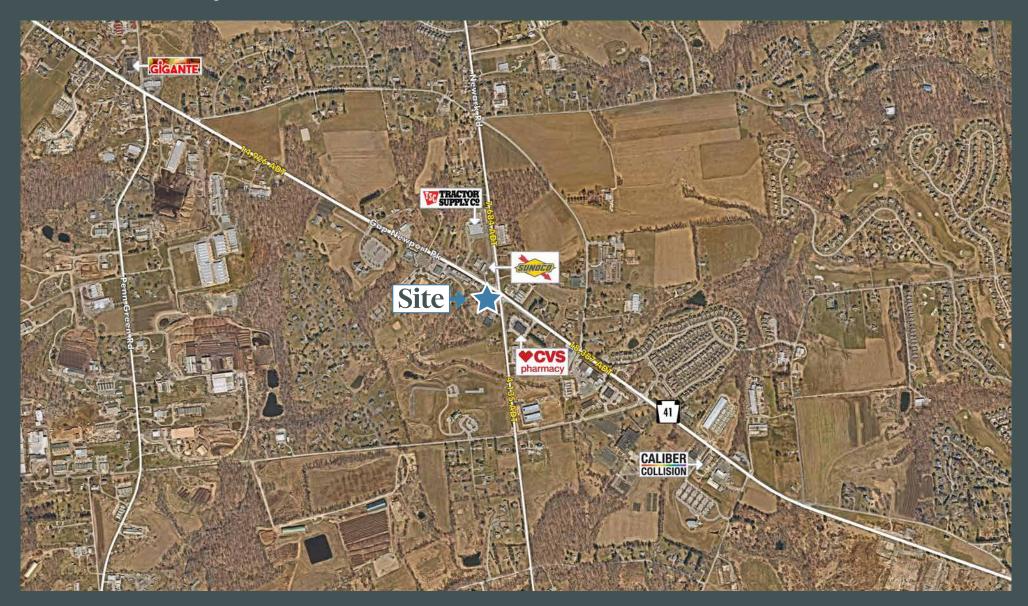

# **Property Information**

- + ±2,624 SF convenience store with gas on 1.60 acres
- + Positioned at a signalized intersection with curb cuts along Gap Newport Pike & Newark Road
- + Great visibility and brand exposure to a combined 22.936+ ADT

# **Property Photos**

735 Newark Road | Landenberg, PA 19350

© 2022 CBRE, Inc. All rights reserved. This information has been obtained from sources believed reliable, but has not been verified for accuracy or completeness. You should conduct a careful, independent investigation of the property and verify all information. Any reliance on this information is solely at your own risk. CBRE and the CBRE logo are service marks of CBRE, Inc. All other marks displayed on this document are the property of their respective owners, and the use of such logos does not imply any affiliation with or endorsement of CBRE. Photos herein are the property of their respective owners. Use of these images without the express written consent of the owner is prohibited.