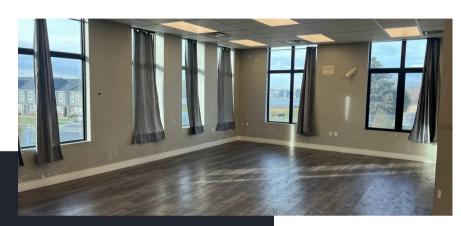

#### **OFFICE OR RETAIL BUILDING**

Welcome to this versatile 10,616 square foot office or retail space, located just off I-15 with easy access. Formerly built out as a day care, the property features a functional layout with spacious rooms, high ceilings, and ample natural light, making it perfect for a variety of uses. Uses could range from Dentists, lawyers, Insurance agents, and more! The space is ready for customization to suit your business needs, with open areas, multiple private rooms, and several restrooms. Its prime location offers excellent visibility and convenience for both employees and customers, ensuring your business will thrive in this sought-after area.

#### 1st Floor

- Lobby/Reception
- 1 large conference room
- 6 Offices
- Kitchenette and Laundry
- Cafeteria / Large Office
- Restrooms

#### 2nd Floor

- 8 offices
- Large Conference Room
- IT Room
- Storage Space
- Restrooms

XTR