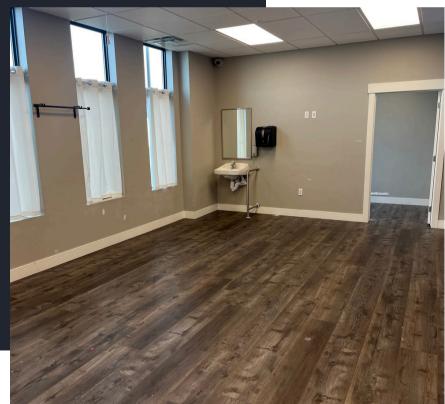

#### **OFFICE OR RETAIL BUILDING**

Welcome to this versatile 10,616 square foot office or retail space, located just off I-15 with easy access. Formerly built out as a day care, the property features a functional layout with spacious rooms, high ceilings, and ample natural light, making it perfect for a variety of uses. Uses could range from Dentists, lawyers, Insurance agents, and more! The space is ready for customization to suit your business needs, with open areas, multiple private rooms, and several restrooms. Its prime location offers excellent visibility and convenience for both employees and customers, ensuring your business will thrive in this sought-after area.

#### 1st Floor

- Lobby/Reception
- 1 large conference room
- 6 Offices
- Kitchenette and Laundry
- Cafeteria / Large Office
- Restrooms

#### 2nd Floor

- 8 offices
- Large Conference Room
- IT Room
- Storage Space
- Restrooms

XTR