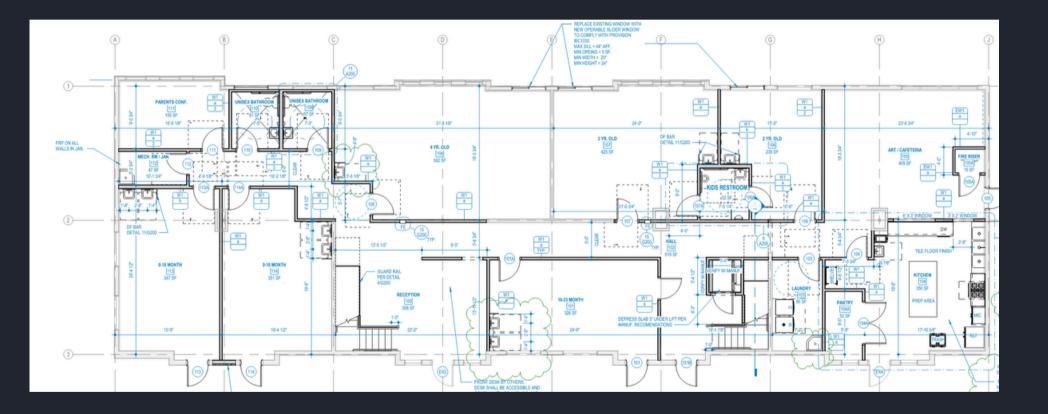

#### **LAYOUT**

#### 1st Floor

- Lobby/Reception
- 1 large conference room
- 6 Offices
- Kitchenette and Laundry
- Cafeteria / Large Office
- Restrooms

#### 2nd Floor

- 8 offices
- Large Conference Room
- IT Room
- Storage Space
- Restrooms

XTR

# FLOOR 1