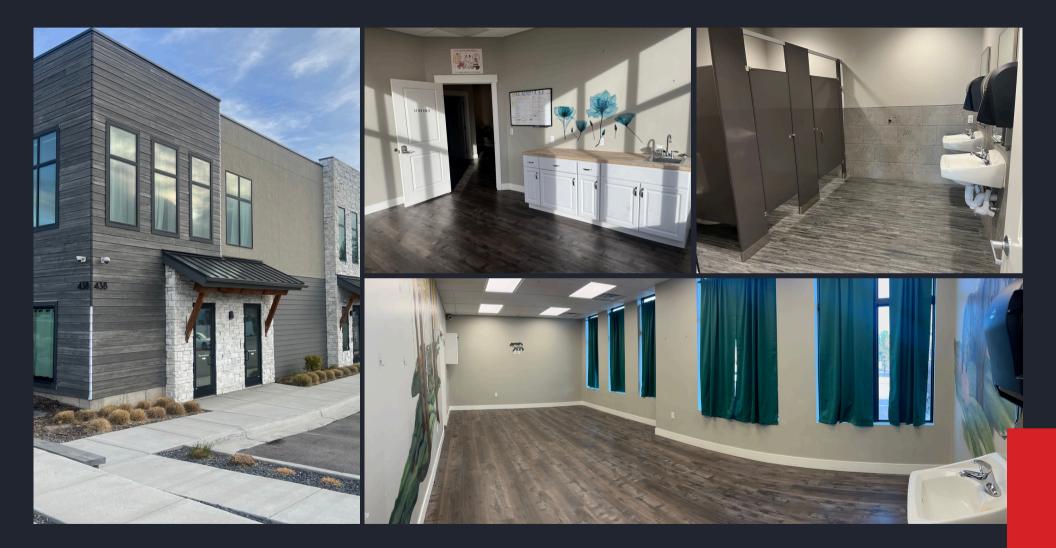

#### **OFFICE OR RETAIL BUILDING**

Welcome to this versatile 10,616 square foot office or retail space, located just off I-15 with easy access. Formerly built out as a day care, the property features a functional layout with spacious rooms, high ceilings, and ample natural light, making it perfect for a variety of uses. Uses could range from Dentists, lawyers, Insurance agents, and more! The space is ready for customization to suit your business needs, with open areas, multiple private rooms, and several restrooms. Its prime location offers excellent visibility and convenience for both employees and customers, ensuring your business will thrive in this sought-after area.

# **PROPERTY HIGHLIGHTS**

- > For Sale and For Lease
- > 10,616 Square Feet
- > Puchase Price \$3,000,000
- > Lease Asking Rate \$15 NNN
- > 30 Parking Stalls with more available
- > Was Previously a Day Care with outdoor playground
- > Lots of Plumbing throughout space
- > 1 minute from I-15
- > Potential to divide units
- > Kitchen Area