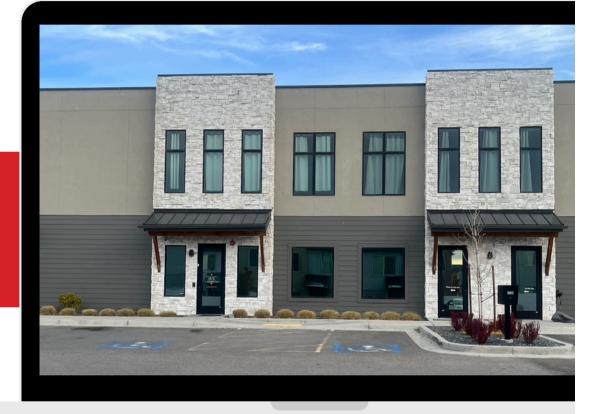

# BUILDING FOR SALE OR LEASE

PRIME-LOCATION IN CLEARFIELD RIGHT OFF OF I-15

438 E 700 S Clearfield, Utah

#### **OFFICE OR RETAIL BUILDING**

Welcome to this versatile 10,616 square foot office or retail space, located just off I-15 with easy access. Formerly built out as a day care, the property features a functional layout with spacious rooms, high ceilings, and ample natural light, making it perfect for a variety of uses. Uses could range from Dentists, lawyers, Insurance agents, and more! The space is ready for customization to suit your business needs, with open areas, multiple private rooms, and several restrooms. Its prime location offers excellent visibility and convenience for both employees and customers, ensuring your business will thrive in this sought-after area.