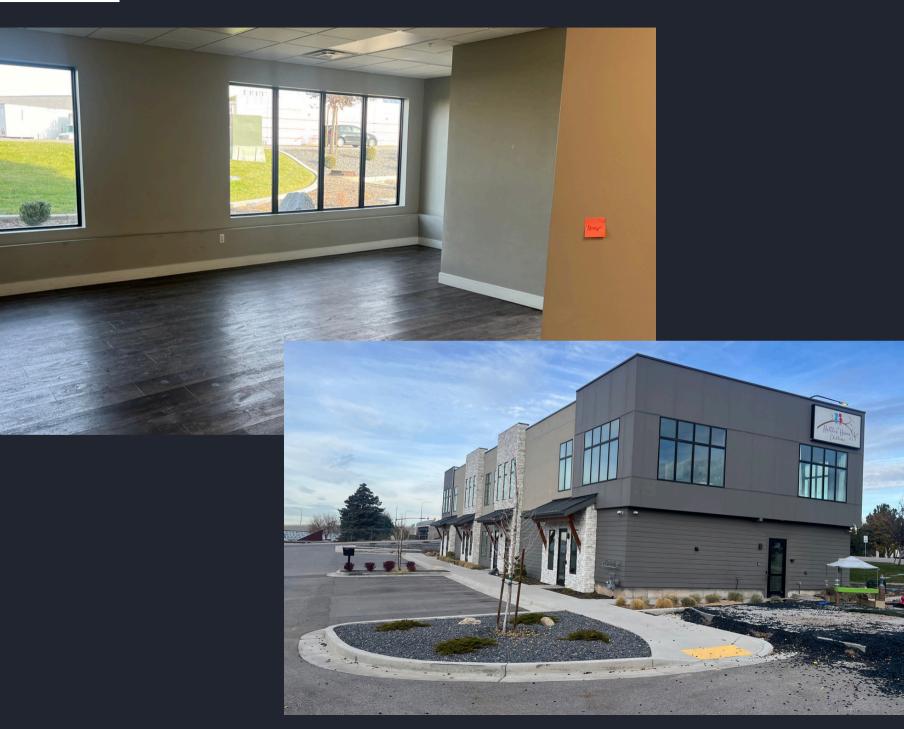

#### **OFFICE OR RETAIL BUILDING**

Welcome to this versatile 10,616 square foot office or retail space, located just off I-15 with easy access. Formerly built out as a day care, the property features a functional layout with spacious rooms, high ceilings, and ample natural light, making it perfect for a variety of uses. Uses could range from Dentists, lawyers, Insurance agents, and more! The space is ready for customization to suit your business needs, with open areas, multiple private rooms, and several restrooms. Its prime location offers excellent visibility and convenience for both employees and customers, ensuring your business will thrive in this sought-after area.

# **PROPERTY HIGHLIGHTS**

- > For Sale and For Lease
- > 10,616 Square Feet
- > Puchase Price \$3,000,000
- > Lease Asking Rate \$15 NNN
- > 30 Parking Stalls with more available
- > Was Previously a Day Care with outdoor playground
- > Lots of Plumbing throughout space
- > 1 minute from I-15
- > Potential to divide units
- > Kitchen Area