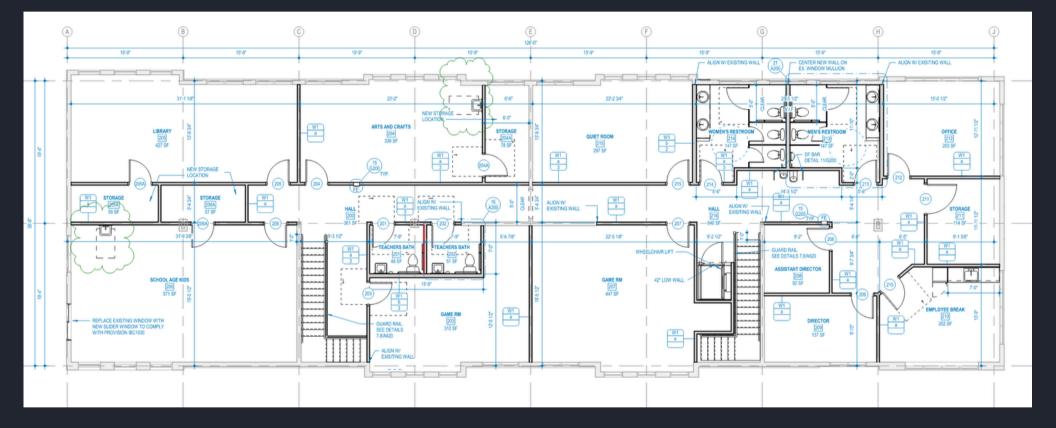

# FLOOR 1

#### **LAYOUT**

#### 1st Floor

- Lobby/Reception
- 1 large conference room
- 6 Offices
- Kitchenette and Laundry
- Cafeteria / Large Office
- Restrooms

#### 2nd Floor

- 8 offices
- Large Conference Room
- IT Room
- Storage Space
- Restrooms

XTR