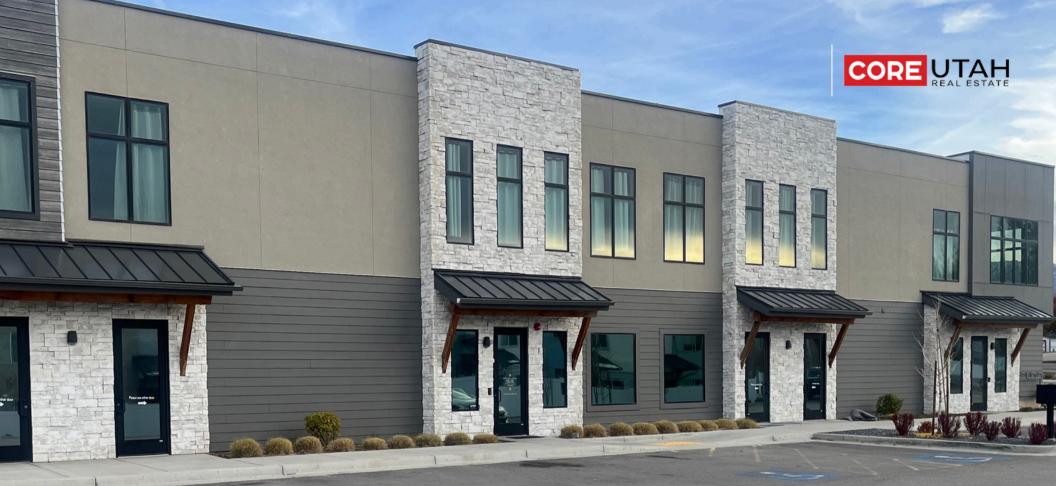

# BUILDING FOR SALE OR LEASE

PRIME-LOCATION IN CLEARFIELD RIGHT OFF OF I-15

438 E 700 S Clearfield, Utah

#### **OFFICE OR RETAIL BUILDING**

Welcome to this versatile 10,616 square foot office or retail space, located just off I-15 with easy access. Formerly built out as a day care, the property features a functional layout with spacious rooms, high ceilings, and ample natural light, making it perfect for a variety of uses. Uses could range from Dentists, lawyers, Insurance agents, and more! The space is ready for customization to suit your business needs, with open areas, multiple private rooms, and several restrooms. Its prime location offers excellent visibility and convenience for both employees and customers, ensuring your business will thrive in this sought-after area.

# **PROPERTY HIGHLIGHTS**

- > For Sale and For Lease
- > 10,616 Square Feet
- > Puchase Price \$3,000,000
- > Lease Asking Rate \$15 NNN
- > 30 Parking Stalls with more available
- > Was Previously a Day Care with outdoor playground
- > Lots of Plumbing throughout space
- > 1 minute from I-15
- > Potential to divide units
- > Kitchen Area