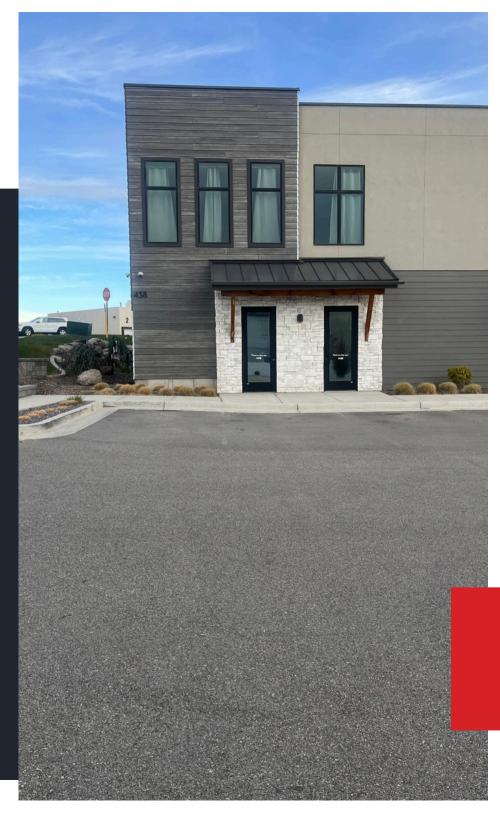

# BUILDING FOR SALE OR LEASE

PRIME-LOCATION IN CLEARFIELD RIGHT OFF OF I-15

438 E 700 S Clearfield, Utah

#### **OFFICE OR RETAIL BUILDING**

Welcome to this versatile 10,616 square foot office or retail space, located just off I-15 with easy access. Formerly built out as a day care, the property features a functional layout with spacious rooms, high ceilings, and ample natural light, making it perfect for a variety of uses. Uses could range from Dentists, lawyers, Insurance agents, and more! The space is ready for customization to suit your business needs, with open areas, multiple private rooms, and several restrooms. Its prime location offers excellent visibility and convenience for both employees and customers, ensuring your business will thrive in this sought-after area.

# **PROPERTY HIGHLIGHTS**

- > For Sale and For Lease
- > 10,616 Square Feet
- > Puchase Price \$3,000,000
- > Lease Asking Rate \$15 NNN
- > 30 Parking Stalls with more available
- > Was Previously a Day Care with outdoor playground
- > Lots of Plumbing throughout space
- > 1 minute from I-15
- > Potential to divide units
- > Kitchen Area