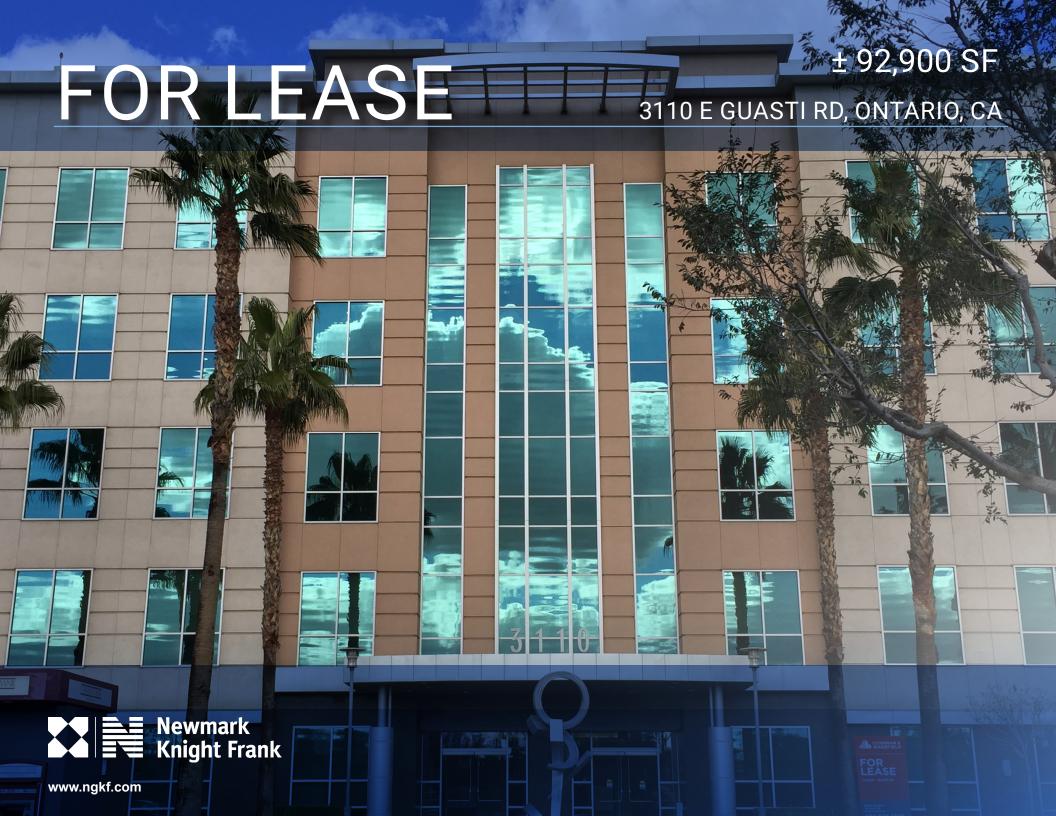

### FOR LEASE

± 92,900 SF 3110 E GUASTI RD, ONTARIO, CA

# FOR LEASE ± 92,900 SF 3110 E GUASTI RD, ONTARIO, CA

| SUMMARY OF AVAILABILITY                                 |            |             |                                                 |
|---------------------------------------------------------|------------|-------------|-------------------------------------------------|
| Suite                                                   | Size (RSF) | Asking Rate | Description                                     |
| 305*                                                    | ±1,182     | \$2.50 FSG  | Open Office                                     |
| 310*                                                    | ±1,198     | \$2.50 FSG  | 2 Offices, Break Room, Bullpen                  |
| 315*                                                    | ±3,169     | \$2.50 FSG  | Shell Condition                                 |
| 320*                                                    | ±758       | \$2.50 FSG  | 2 Offices, Break Room                           |
| 410                                                     | ±2,894     | \$2.50 FSG  | 3 Offices, Conference Room, Break Room, Bullpen |
| 550                                                     | ±8,611     | \$2.45 FSG  | 5 Offices                                       |
| *Suite 305, 310, 315 & 320 are contiguous to +6.307 RSF |            |             |                                                 |