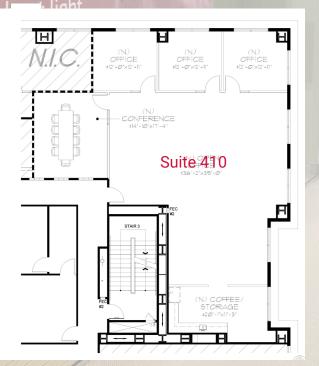

### FLOOR PLANS

# FOR LEASE ± 92,900 SF 3110 E GUASTI RD, ONTARIO, CA

| SUMMARY OF AVAILABILITY                                 |            |             |                                                 |
|---------------------------------------------------------|------------|-------------|-------------------------------------------------|
| Suite                                                   | Size (RSF) | Asking Rate | Description                                     |
| 305*                                                    | ±1,182     | \$2.50 FSG  | Open Office                                     |
| 310*                                                    | ±1,198     | \$2.50 FSG  | 2 Offices, Break Room, Bullpen                  |
| 315*                                                    | ±3,169     | \$2.50 FSG  | Shell Condition                                 |
| 320*                                                    | ±758       | \$2.50 FSG  | 2 Offices, Break Room                           |
| 410                                                     | ±2,894     | \$2.50 FSG  | 3 Offices, Conference Room, Break Room, Bullpen |
| 550                                                     | ±8,611     | \$2.45 FSG  | 5 Offices                                       |
| *Suite 305, 310, 315 & 320 are contiguous to +6.307 RSF |            |             |                                                 |