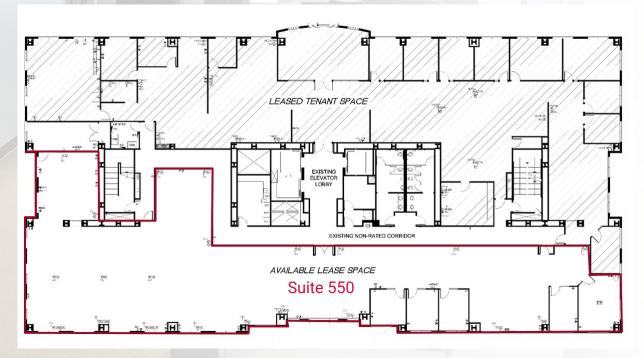

# FOR LEASE ± 92,900 SF 3110 E GUASTI RD, ONTARIO, CA

| SUMMARY OF AVAILABILITY                                 |            |             |                                                 |
|---------------------------------------------------------|------------|-------------|-------------------------------------------------|
| Suite                                                   | Size (RSF) | Asking Rate | Description                                     |
| 305*                                                    | ±1,182     | \$2.50 FSG  | Open Office                                     |
| 310*                                                    | ±1,198     | \$2.50 FSG  | 2 Offices, Break Room, Bullpen                  |
| 315*                                                    | ±3,169     | \$2.50 FSG  | Shell Condition                                 |
| 320*                                                    | ±758       | \$2.50 FSG  | 2 Offices, Break Room                           |
| 410                                                     | ±2,894     | \$2.50 FSG  | 3 Offices, Conference Room, Break Room, Bullpen |
| 550                                                     | ±8,611     | \$2.45 FSG  | 5 Offices                                       |
| *Suite 305, 310, 315 & 320 are contiguous to +6.307 RSF |            |             |                                                 |