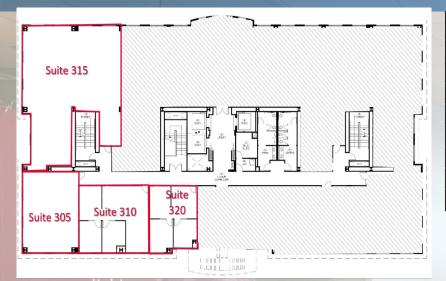

### FLOOR PLANS

# FOR LEASE ± 92,900 SF 3110 E GUASTI RD, ONTARIO, CA

| SUMMARY OF AVAILABILITY                                 |            |             |                                                 |
|---------------------------------------------------------|------------|-------------|-------------------------------------------------|
| Suite                                                   | Size (RSF) | Asking Rate | Description                                     |
| 305*                                                    | ±1,182     | \$2.50 FSG  | Open Office                                     |
| 310*                                                    | ±1,198     | \$2.50 FSG  | 2 Offices, Break Room, Bullpen                  |
| 315*                                                    | ±3,169     | \$2.50 FSG  | Shell Condition                                 |
| 320*                                                    | ±758       | \$2.50 FSG  | 2 Offices, Break Room                           |
| 410                                                     | ±2,894     | \$2.50 FSG  | 3 Offices, Conference Room, Break Room, Bullpen |
| 550                                                     | ±8,611     | \$2.45 FSG  | 5 Offices                                       |
| *Suite 305, 310, 315 & 320 are contiguous to +6.307 RSF |            |             |                                                 |