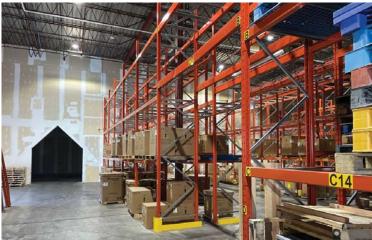

#### **FEATURES**

- Professionally managed & maintained
- Concrete tilt-up construction
- Two (2) 10' x 10' dock doors with levelers
- ±24' clear ceiling height
- 3-phase electrical power
- Fully sprinklered
- Warehouse racking available
- Ample surface parking
- Transit is 1 block away on United Boulevard
- 2 washrooms