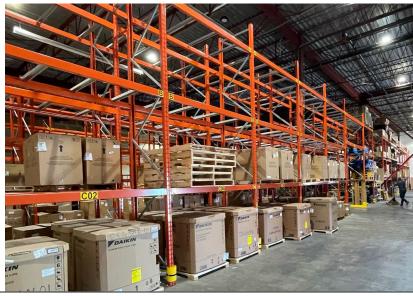

#### **FEATURES**

- Professionally managed & maintained
- Concrete tilt-up construction
- Two (2) 10' x 10' dock doors with levelers
- ±24' clear ceiling height
- 3-phase electrical power
- Fully sprinklered
- Warehouse racking available
- Ample surface parking
- Transit is 1 block away on United Boulevard
- 2 washrooms