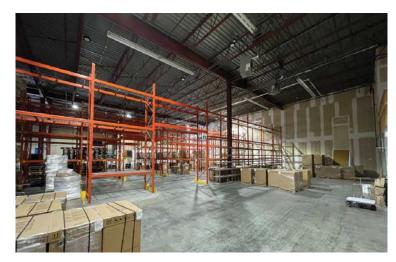

#### **FEATURES**

- Professionally managed & maintained
- Concrete tilt-up construction
- Two (2) 10' x 10' dock doors with levelers
- ±24' clear ceiling height
- 3-phase electrical power
- Fully sprinklered
- Warehouse racking available
- Ample surface parking
- Transit is 1 block away on United Boulevard
- 2 washrooms

#### LEASABLE AREA

Warehouse 6,860 SF