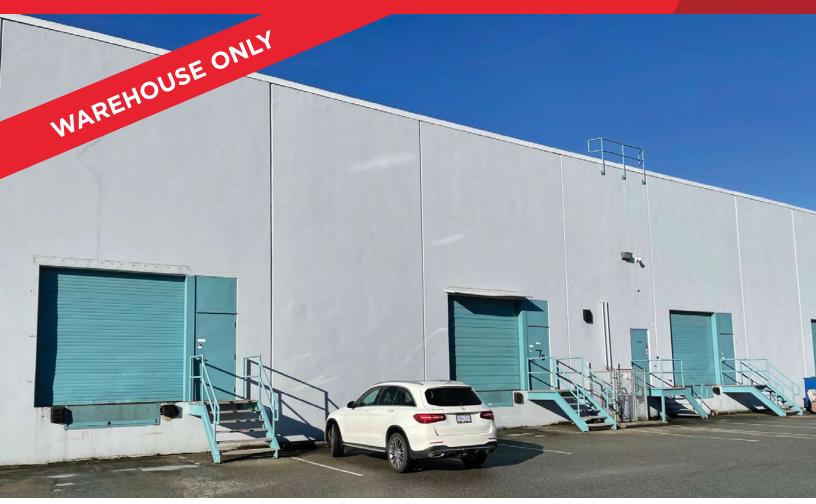

#### **OPPORTUNITY**

First class industrial space with 24' clear warehouse, dock loading and excellent parking. Mayfair is one of the most accessible locations in Metro Vancouver.

#### **FEATURES**

- Professionally managed & maintained
- Concrete tilt-up construction
- Two (2) 10' x 10' dock doors with levelers
- ±24' clear ceiling height
- 3-phase electrical power
- Fully sprinklered
- Warehouse racking available
- Ample surface parking
- Transit is 1 block away on United Boulevard
- 2 washrooms