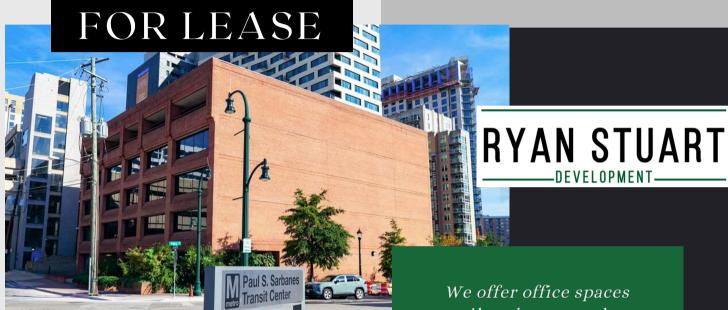

# OFFICE/MEDICAL Silver Sr

1110 Bonifant Street Silver Spring, MD

## FEATURES & BENEFITS:

- Metro Accessible
- Call Box
- Lobby Directory
- Ignitorial & Common Area Wi-Fi Incl.
- Flexible Leasing Options
- Professional Environment
- Online Tenant Portal
- 24 Hour Controlled Access

We offer office spaces tailored to meet the needs of your growing company. From Single offices to multi-office Suites