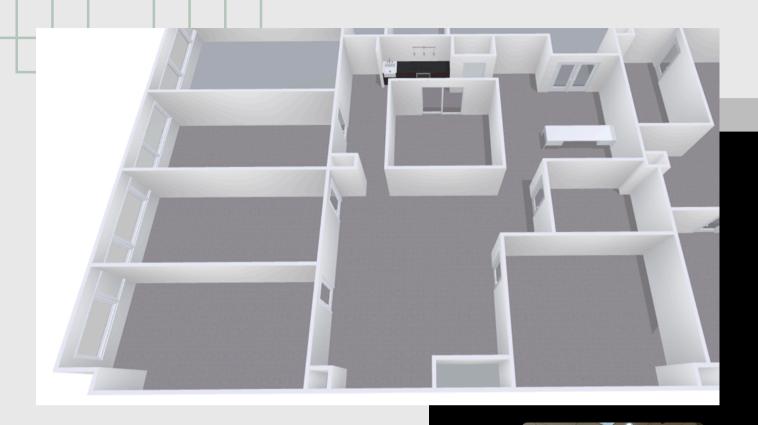

#### **Suite Information:**

Suite 310 - 3,420 SF \$26/ft on 5-Year Term Full Service

Reception/waiting area as you enter the double glass doors with six large offices; one perfect for a conference room.

Kitchenette, and large open space great for co-working or gatherings.

Windowed offices have HVAC units for tenants convenience!

Other lease options available Pricing will vary

Full Service - Utilities Included Garage Covered Parking (\$) Common Area Wi-Fi Included Janitorial Included Online Tenant Portal 24 Hour Access Picnic Bench