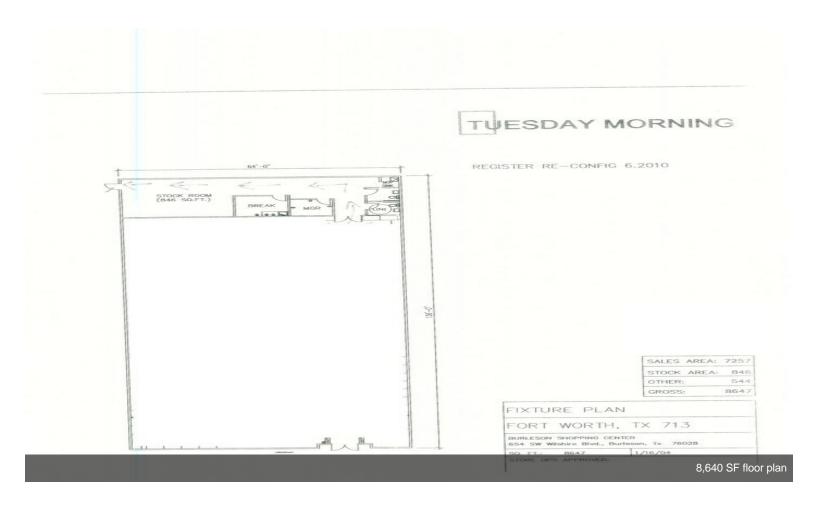

#### 1st Floor Ste 654

2

| Space Available | 8,640 SF         |
|-----------------|------------------|
| Rental Rate     | \$17.00 /SF/YR   |
| Date Available  | Now              |
| Service Type    | Triple Net (NNN) |
| Built Out As    | Standard Retail  |
| Space Type      | Relet            |
| Space Use       | Retail           |
| Lease Term      | 5 - 10 Years     |
|                 |                  |

Former Tuesday Morning space, attention grabbing building façade, and tons of parking.

550-682 SW Wilshire Blvd, Burleson, TX 76028