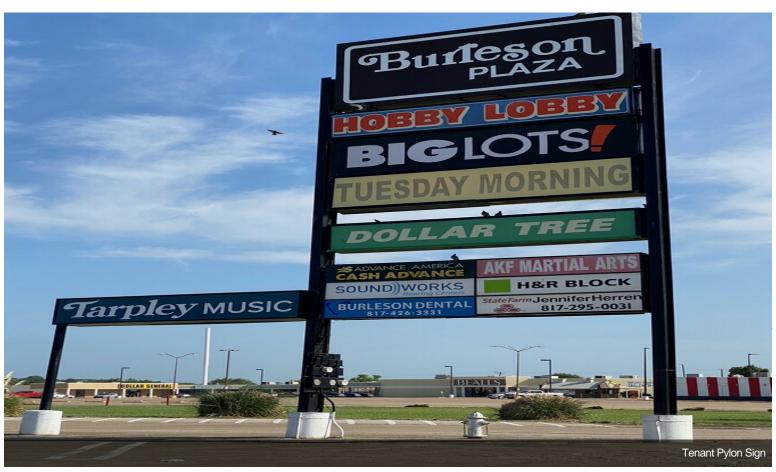

### **Burleson Plaza**

550-682 SW Wilshire Blvd, Burleson, TX 76028

Huck Newberry
The Newberry Company
200 Bailey Ave, Suite 203,Fort Worth, TX 76107
Huck@newberrycompany.com
(817) 919-6300

| Rental Rate:           | \$17.00 /SF/YR             |
|------------------------|----------------------------|
| Total Space Available: | 10,440 SF                  |
| Max. Contiguous:       | 8,640 SF                   |
| Property Type:         | Shopping Center            |
| Center Type:           | Community Center           |
| Stores:                | 27                         |
| Center Properties:     | 10                         |
| Frontage:              | 1,206' on SW Wilshire Blvd |
| Gross Leasable Area:   | 226,474 SF                 |
| Walk Score ®:          | 73 (Very Walkable)         |
| Rental Rate Mo:        | \$1.42 /SF/MO              |