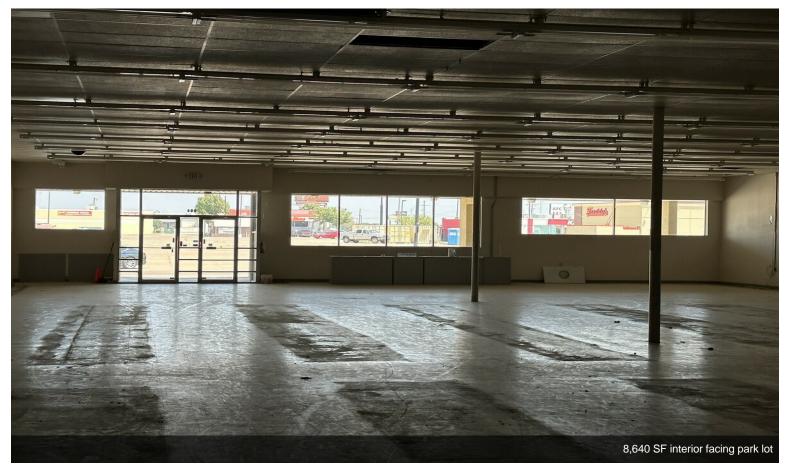

#### 1st Floor Ste 654

2

| Space Available | 8,640 SF         |
|-----------------|------------------|
| Rental Rate     | \$17.00 /SF/YR   |
| Date Available  | Now              |
| Service Type    | Triple Net (NNN) |
| Built Out As    | Standard Retail  |
| Space Type      | Relet            |
| Space Use       | Retail           |
| Lease Term      | 5 - 10 Years     |
|                 |                  |

Former Tuesday Morning space, attention grabbing building façade, and tons of parking.

550-682 SW Wilshire Blvd, Burleson, TX 76028