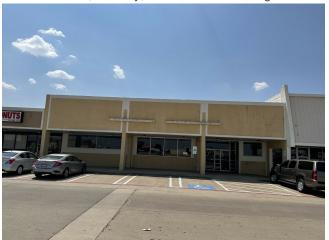

#### 1st Floor Ste 654

2

| Space Available | 8,640 SF         |
|-----------------|------------------|
| Rental Rate     | \$17.00 /SF/YR   |
| Date Available  | Now              |
| Service Type    | Triple Net (NNN) |
| Built Out As    | Standard Retail  |
| Space Type      | Relet            |
| Space Use       | Retail           |
| Lease Term      | 5 - 10 Years     |
|                 |                  |

Former Tuesday Morning space, attention grabbing building façade, and tons of parking.

550-682 SW Wilshire Blvd, Burleson, TX 76028