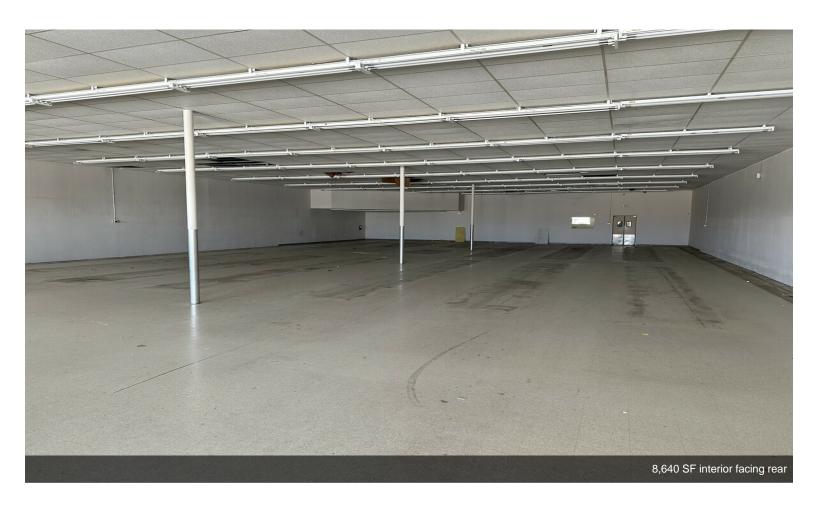

#### 1st Floor Ste 654

2

| Space Available | 8,640 SF         |
|-----------------|------------------|
| Rental Rate     | \$17.00 /SF/YR   |
| Date Available  | Now              |
| Service Type    | Triple Net (NNN) |
| Built Out As    | Standard Retail  |
| Space Type      | Relet            |
| Space Use       | Retail           |
| Lease Term      | 5 - 10 Years     |
|                 |                  |

Former Tuesday Morning space, attention grabbing building façade, and tons of parking.

550-682 SW Wilshire Blvd, Burleson, TX 76028