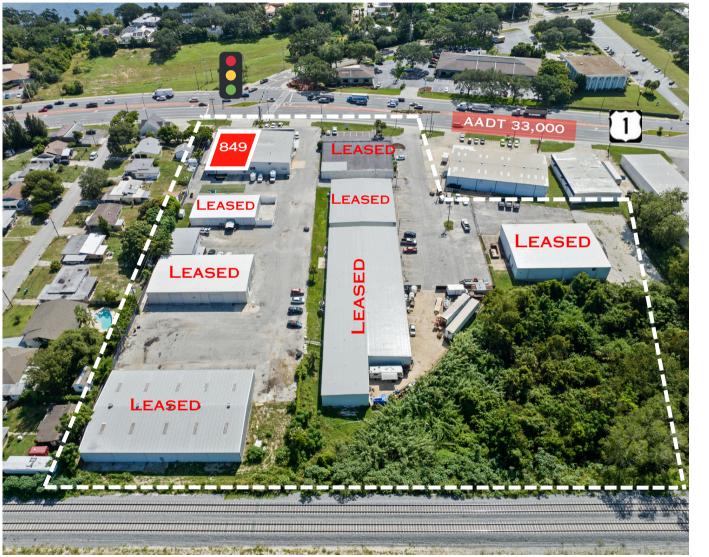

# SITE PLAN

| AVAILABLE SPACE      |  |
|----------------------|--|
| UNIT 849             |  |
| SQFT 6,000           |  |
| Mezzanine 4,000      |  |
| ASKING \$13.50/SF/YR |  |
| CAM \$2.25/sf/yr     |  |
| POWER 3 PHASE        |  |
| OH DOORS(1) 12'      |  |
| CLEAR HEIGHT15'      |  |
|                      |  |