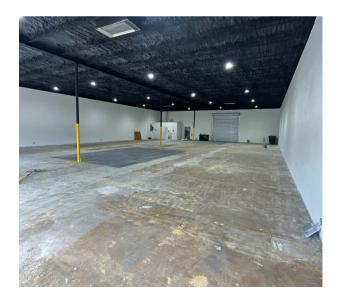

|
| ASKING      | \$13.50/sr       |
| CAM FEE     | \$2.25/SF        |

### LOCATION

WITH DIRECT ACCESS TO US HIGHWAY 1 BETWEEN STATE ROAD 520 & 528 JUST MINUTES FROM I-95, THIS LOCATION CREATES EASY ACCESS AND A CENTRALIZED LOCATION FOR YOUR BUSINESS TO ACCESS ALL MAJOR ROADWAYS AND BE CENTERED ON THE SPACE COAST.

#### COCOA SOUTHEAST | WWW.TEAMLBR.COM | INDUSTRIAL TEAM

# SITE PLAN



| AVAILABLE SPACE      |  |
|----------------------|--|
| UNIT 849             |  |
| SQFT 6,000           |  |
| Mezzanine 4,000      |  |
| ASKING \$13.50/SF/YR |  |
| CAM \$2.25/sf/yr     |  |
| POWER 3 PHASE        |  |
| OH DOORS(1) 12'      |  |
| CLEAR HEIGHT15'      |  |
|                      |  |

## COCOA SOUTHEAST | WWW.TEAMLBR.COM | INDUSTRIAL TEAM

## SPACE PHOTOS













## COCOA SOUTHEAST | WWW.TEAMLBR.COM | INDUSTRIAL TEAM