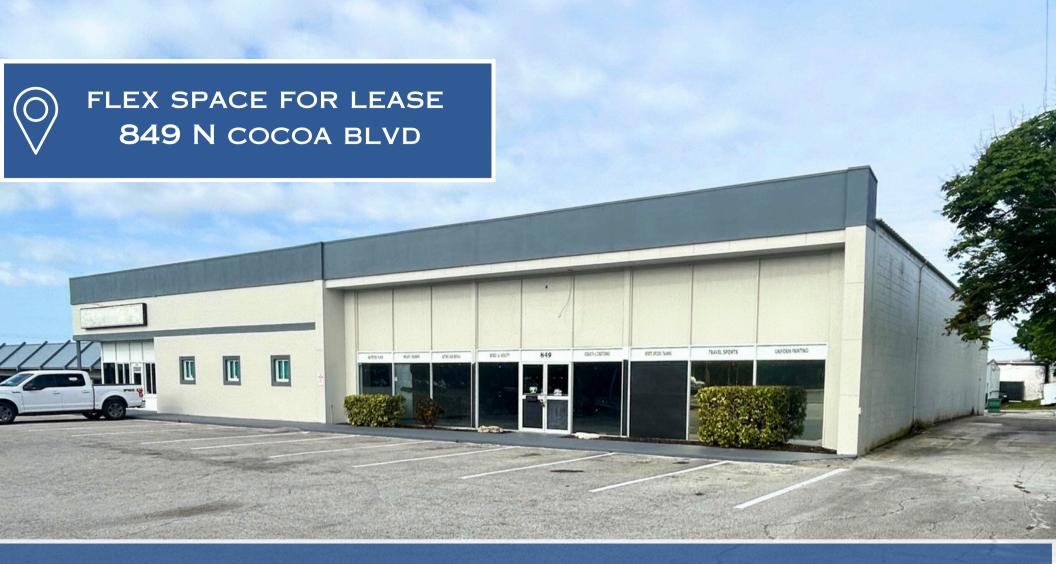

## HIGHLIGHTS

- 6,000 SQUARE FEET | NEWLY RENOVATED
- OPEN FLOOR PLAN & CORNER RESTROOMS
- AMPLE PARKING | REAR STORAGE
- DIRECT STREET FRONTAGE

# **PROPERTY SUMMARY**

LOCATED IN COCOAS PREMIER INDUSTRIAL PARK OFF OF US HIGHWAY 1. THIS 6,000 SQUARE FOOT INDUSTRIAL FLEX SPACE OFFERS DIRECT STREET FRONTAGE AT A FOUR WAY TRAFFIC STOP AND ALLOWS FOR EASY ACCESS TO STATE ROAD 528 AND 520. THE FACILITY HAS JUST BEEN RENOVATED WITH NEW PAINT, LED LIGHTING, RESTROOMS, AND MORE. THIS OPEN FLOOR PLAN CREATES AMPLE OPPORTUNITY TO HOUSE YOUR BUSINESS IN THE CENTER OF THE SPACE COAST, CONTACT US TODAY FOR MORE INFO!