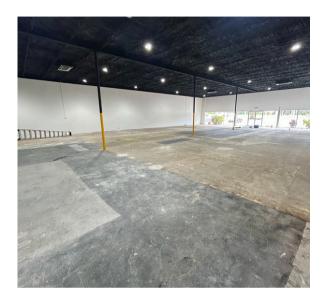

|                  |
| ASKING      | \$13.50/sr       |
| CAM FEE     | \$2.25/SF        |

### LOCATION

WITH DIRECT ACCESS TO US HIGHWAY 1 BETWEEN STATE ROAD 520 & 528 JUST MINUTES FROM I-95, THIS LOCATION CREATES EASY ACCESS AND A CENTRALIZED LOCATION FOR YOUR BUSINESS TO ACCESS ALL MAJOR ROADWAYS AND BE CENTERED ON THE SPACE COAST.

#### COCOA SOUTHEAST | WWW.TEAMLBR.COM | INDUSTRIAL TEAM

# SITE PLAN



| AVAILABLE SPACE      |  |
|----------------------|--|
| UNIT 849             |  |
| SQFT 6,000           |  |
| Mezzanine 4,000      |  |
| ASKING \$13.50/SF/YR |  |
| CAM \$2.25/sf/yr     |  |
| POWER 3 PHASE        |  |
| OH DOORS(1) 12'      |  |
| CLEAR HEIGHT15'      |  |
|                      |  |

## COCOA SOUTHEAST | WWW.TEAMLBR.COM | INDUSTRIAL TEAM

## SPACE PHOTOS













## COCOA SOUTHEAST | WWW.TEAMLBR.COM | INDUSTRIAL TEAM