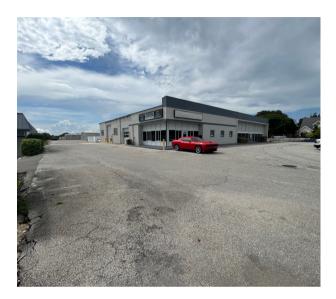

PE  |                  |
| ASKING      | \$13.50/sr       |
| CAM FEE     | \$2.25/SF        |

### LOCATION

WITH DIRECT ACCESS TO US HIGHWAY 1 BETWEEN STATE ROAD 520 & 528 JUST MINUTES FROM I-95, THIS LOCATION CREATES EASY ACCESS AND A CENTRALIZED LOCATION FOR YOUR BUSINESS TO ACCESS ALL MAJOR ROADWAYS AND BE CENTERED ON THE SPACE COAST.

#### COCOA SOUTHEAST | WWW.TEAMLBR.COM | INDUSTRIAL TEAM

# SITE PLAN



| AVAILABLE SPACE      |  |
|----------------------|--|
| UNIT 849             |  |
| SQFT 6,000           |  |
| Mezzanine 4,000      |  |
| ASKING \$13.50/SF/YR |  |
| CAM \$2.25/sf/yr     |  |
| POWER 3 PHASE        |  |
| OH DOORS(1) 12'      |  |
| CLEAR HEIGHT15'      |  |
|                      |  |

## COCOA SOUTHEAST | WWW.TEAMLBR.COM | INDUSTRIAL TEAM

## SPACE PHOTOS













## COCOA SOUTHEAST | WWW.TEAMLBR.COM | INDUSTRIAL TEAM