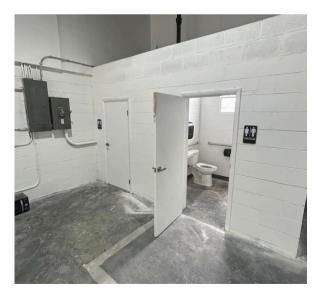

|
| ASKING      | \$13.50/sr       |
| CAM FEE     | \$2.25/SF        |

### LOCATION

WITH DIRECT ACCESS TO US HIGHWAY 1 BETWEEN STATE ROAD 520 & 528 JUST MINUTES FROM I-95, THIS LOCATION CREATES EASY ACCESS AND A CENTRALIZED LOCATION FOR YOUR BUSINESS TO ACCESS ALL MAJOR ROADWAYS AND BE CENTERED ON THE SPACE COAST.

#### COCOA SOUTHEAST | WWW.TEAMLBR.COM | INDUSTRIAL TEAM

# SITE PLAN



| AVAILABLE SPACE      |  |
|----------------------|--|
| UNIT 849             |  |
| SQFT 6,000           |  |
| Mezzanine 4,000      |  |
| ASKING \$13.50/SF/YR |  |
| CAM \$2.25/sf/yr     |  |
| POWER 3 PHASE        |  |
| OH DOORS(1) 12'      |  |
| CLEAR HEIGHT15'      |  |
|                      |  |

## COCOA SOUTHEAST | WWW.TEAMLBR.COM | INDUSTRIAL TEAM

## SPACE PHOTOS













## COCOA SOUTHEAST | WWW.TEAMLBR.COM | INDUSTRIAL TEAM