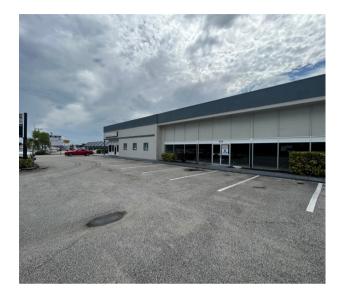

TYPE  |                  |
| ASKING      | \$13.50/sr       |
| CAM FEE     | \$2.25/SF        |

### LOCATION

WITH DIRECT ACCESS TO US HIGHWAY 1 BETWEEN STATE ROAD 520 & 528 JUST MINUTES FROM I-95, THIS LOCATION CREATES EASY ACCESS AND A CENTRALIZED LOCATION FOR YOUR BUSINESS TO ACCESS ALL MAJOR ROADWAYS AND BE CENTERED ON THE SPACE COAST.

#### COCOA SOUTHEAST | WWW.TEAMLBR.COM | INDUSTRIAL TEAM

# SITE PLAN



| AVAILABLE SPACE      |  |
|----------------------|--|
| UNIT 849             |  |
| SQFT 6,000           |  |
| Mezzanine 4,000      |  |
| ASKING \$13.50/SF/YR |  |
| CAM \$2.25/sf/yr     |  |
| POWER 3 PHASE        |  |
| OH DOORS(1) 12'      |  |
| CLEAR HEIGHT15'      |  |
|                      |  |

## COCOA SOUTHEAST | WWW.TEAMLBR.COM | INDUSTRIAL TEAM

## SPACE PHOTOS













## COCOA SOUTHEAST | WWW.TEAMLBR.COM | INDUSTRIAL TEAM