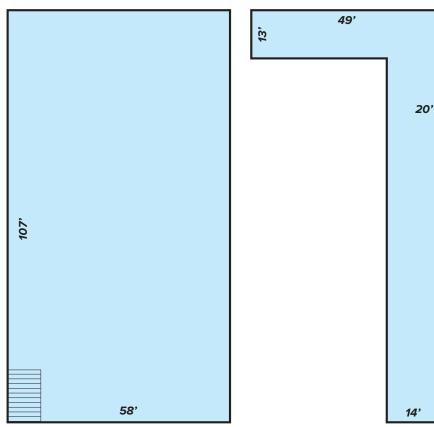

#### BASEMENT

| BUILDING SF  | 53,260 |
|--------------|--------|
| BASEMENT SF  | 6,206  |
| MEZZANINE SF | 2,073  |
| TOTAL SF     | 61,539 |

NOTE: Drawing not to scale. All measurements and sizes are approximate. Lessee to Verify

20

107