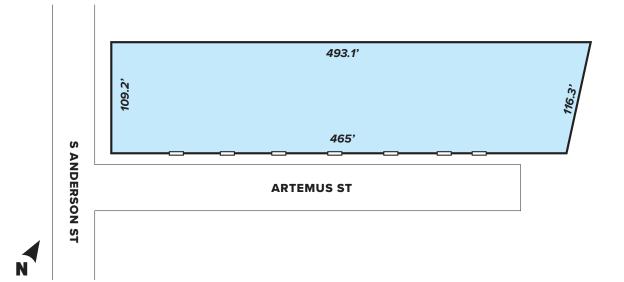

#### BASEMENT

| BUILDING SF  | 53,260 |
|--------------|--------|
| BASEMENT SF  | 6,206  |
| MEZZANINE SF | 2,073  |
| TOTAL SF     | 61,539 |

NOTE: Drawing not to scale. All measurements and sizes are approximate. Lessee to Verify