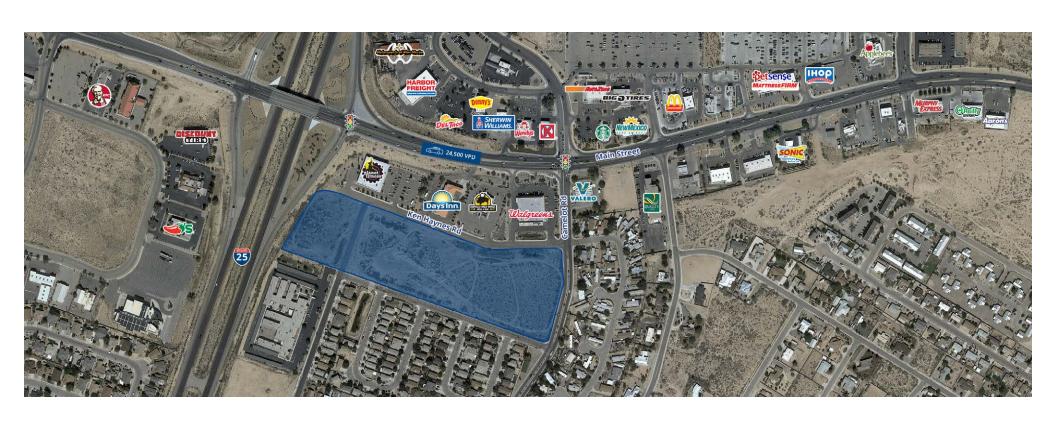

## Intersection Aerial

### **Features**

- Prime I-25 Frontage
- Strategically Located in the Heart Los Lunas Retail Hub
- Area Retailers: Buffalo Wild Wings, Home Depot, Lowe's, Walgreens, Super Walmart, Discount Tire, Jiffy Lube, Sonic, Wendy's, Chili's, Planet Fitness, Del Taco, Denny's, Starbucks, Applebee's/
- Traffic Counts: Hwy 6 25,060 VPD and I-25 30,000 VPD