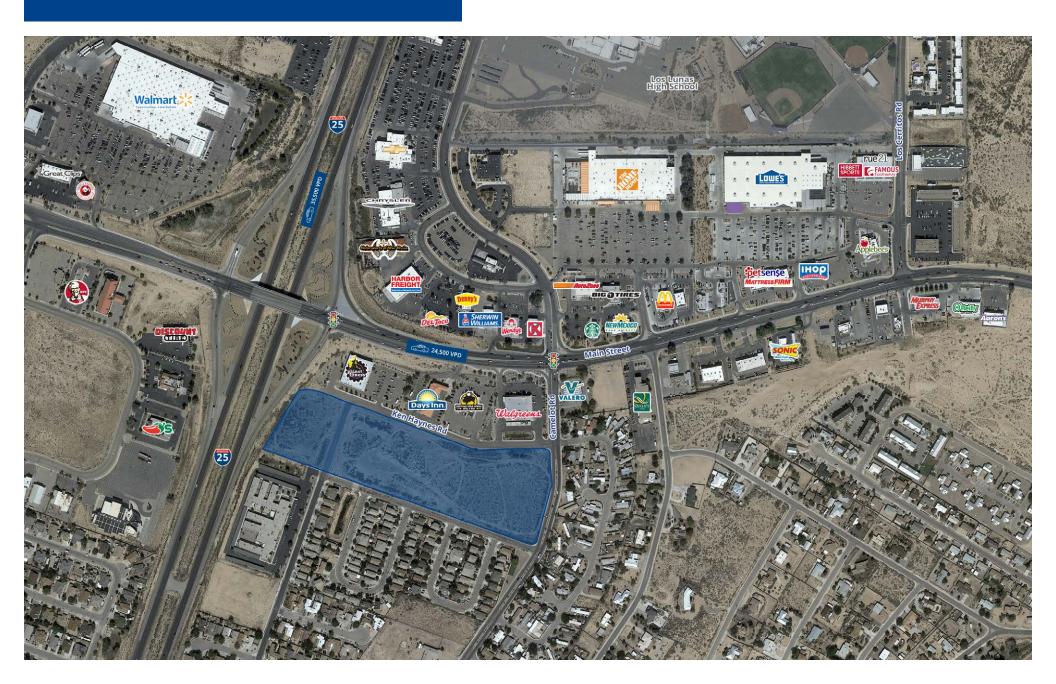

## Trade Area Aerial

### **Features**

- Prime I-25 Frontage
- Strategically Located in the Heart Los Lunas Retail Hub
- Area Retailers: Buffalo Wild Wings, Home Depot, Lowe's, Walgreens, Super Walmart, Discount Tire, Jiffy Lube, Sonic, Wendy's, Chili's, Planet Fitness, Del Taco, Denny's, Starbucks, Applebee's/
- Traffic Counts: Hwy 6 25,060 VPD and I-25 30,000 VPD