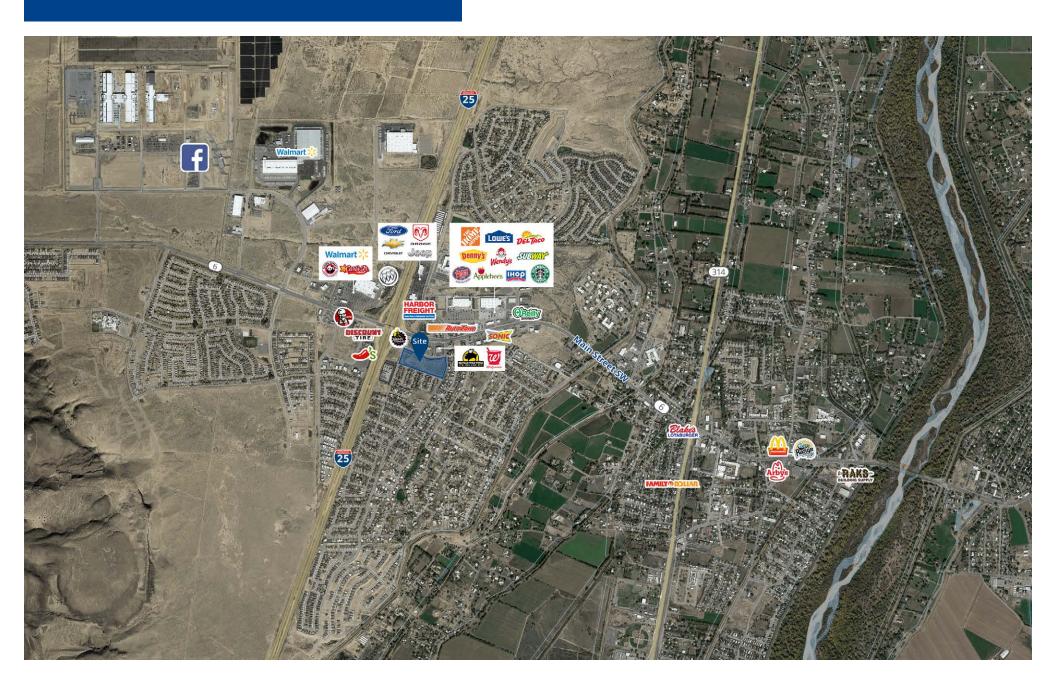

## Trade Area Aerial

### **Features**

- Prime I-25 Frontage
- Strategically Located in the Heart Los Lunas Retail Hub
- Area Retailers: Buffalo Wild Wings, Home Depot, Lowe's, Walgreens, Super Walmart, Discount Tire, Jiffy Lube, Sonic, Wendy's, Chili's, Planet Fitness, Del Taco, Denny's, Starbucks, Applebee's/
- Traffic Counts: Hwy 6 25,060 VPD and I-25 30,000 VPD