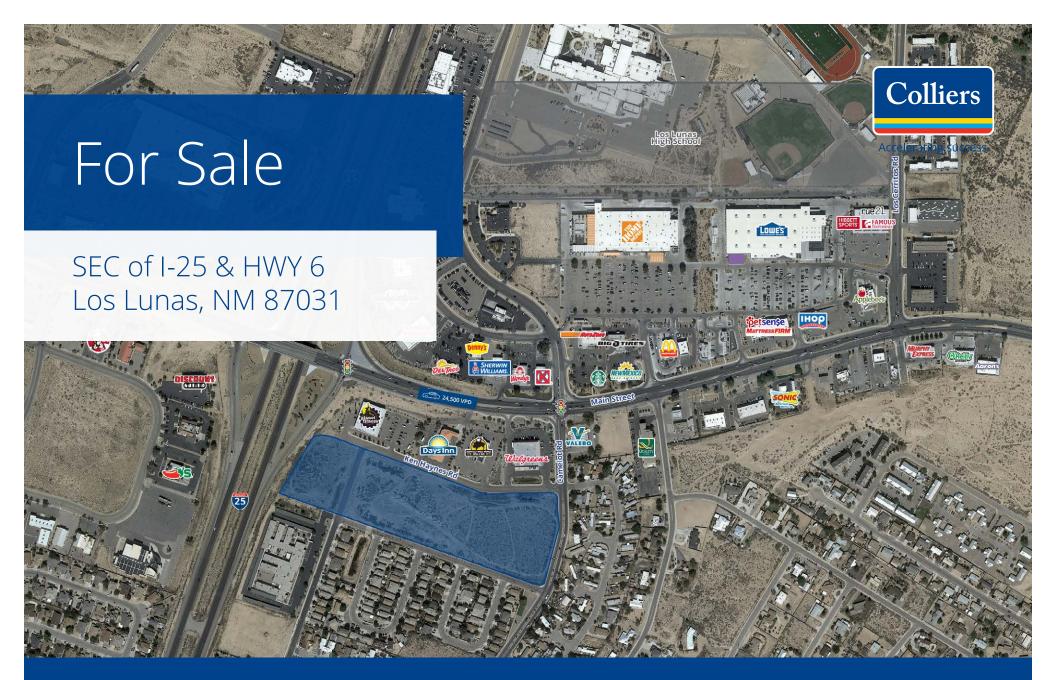

### **Features**

- Prime I-25 Frontage
- Strategically Located in the Heart Los Lunas Retail Hub
- Area Retailers: Buffalo Wild Wings, Home Depot, Lowe's, Walgreens, Super Walmart, Discount Tire, Jiffy Lube, Sonic, Wendy's, Chili's, Planet Fitness, Del Taco, Denny's, Starbucks, Applebee's/
- Traffic Counts: Hwy 6 25,060 VPD and I-25 30,000 VPD