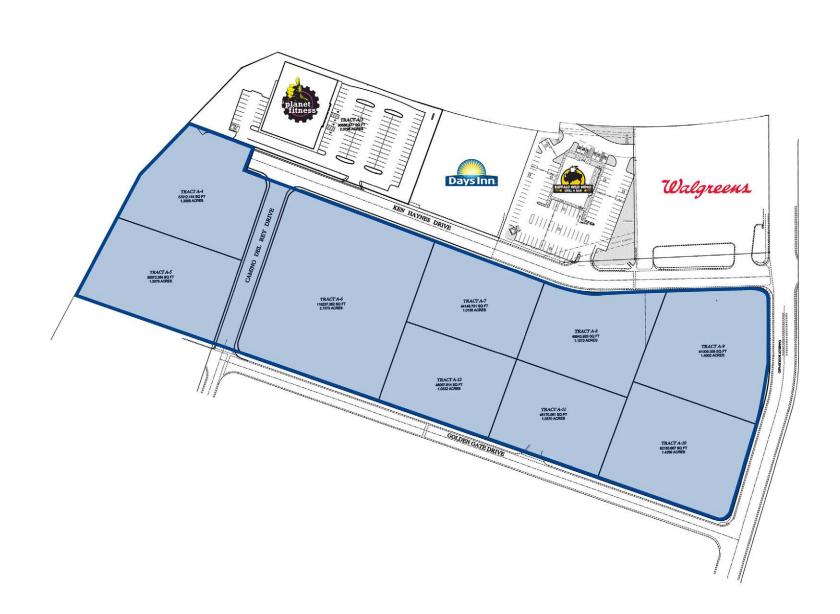

# Conceptual Site Plan

### **Details**

| Bulk Sale Price:         | \$7.50 / SF |
|--------------------------|-------------|
| Build to Suit & Pad Site | See Broker  |
| Lot Size                 | +/- 12.3861 |
| Zoning                   | C-1         |

### **Features**

- Prime I-25 Frontage
- Strategically Located in the Heart Los Lunas Retail Hub
- Area Retailers: Buffalo Wild Wings, Home Depot, Lowe's, Walgreens, Super Walmart, Discount Tire, Jiffy Lube, Sonic, Wendy's, Chili's, Planet Fitness, Del Taco, Denny's, Starbucks, Applebee's/
- Traffic Counts: Hwy 6 25,060 VPD and I-25 30,000 VPD