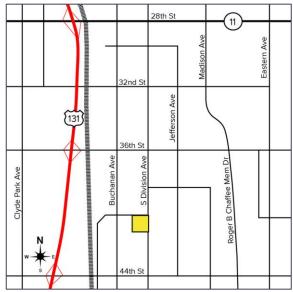

## 4013 DIVISION AVENUE S WYOMING, MICHIGAN

LAND FOR SALE
0.67 Acres Available

## **PROPERTY FEATURES**

- Approximately 0.67 acres available
- Zoned FBC-CG
- Join McDonalds, Dollar Tree, LMCU and more within this busy neighborhood
- Sale Price: \$175,000 \$150,000

For more information, please contact: