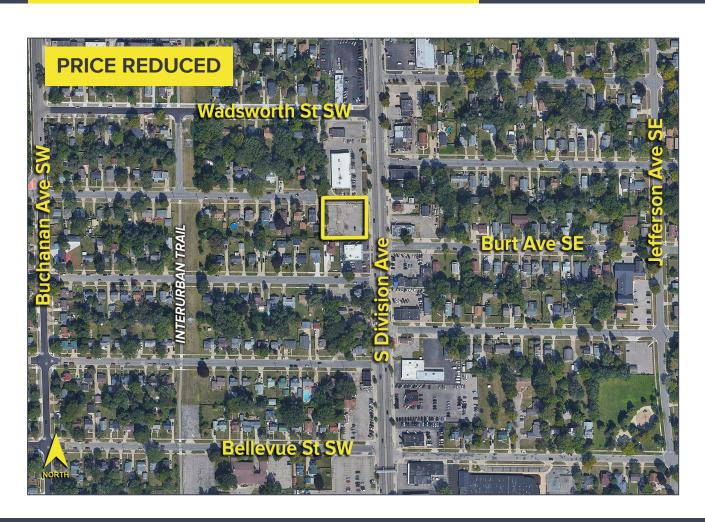

## 4013 DIVISION AVENUE S WYOMING, MICHIGAN

LAND FOR SALE
0.67 Acres Available

## **PROPERTY FEATURES**

- Approximately 0.67 acres available
- Zoned FBC-CG
- Join McDonalds, Dollar Tree, LMCU and more within this busy neighborhood
- Sale Price: \$175,000 \$150,000

For more information, please contact: