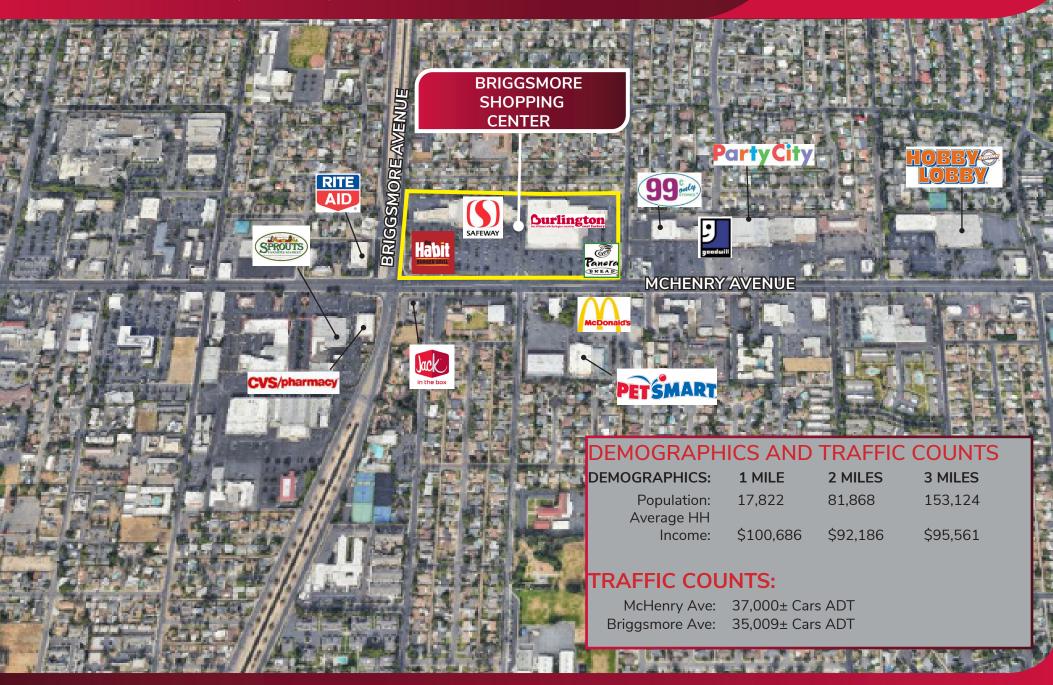

#### **COMMENTS:**

- Anchored by Safeway Marketplace and Burlington Coat Factory
- Located in the heart of Modesto along high-traffic McHenry Avenue
- Centralized, high traffic location ideal for neighborhood and regional retailers!
- Other successful tenants include; Starbucks, Panera Bread, Orange Theory Fitness, Golden 1 Credit Union, Nekter Juice and Carters Pet Mart!