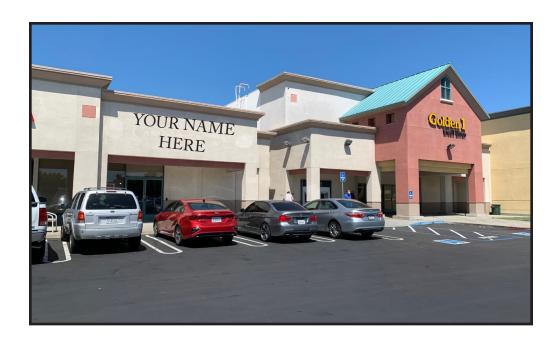

#### $3,040 \pm SF$

- Quality inline retail space.
- Exceptional signage including monument sign possibility.
- Open floor plan with multiple restrooms.

All information furnished regarding property for sale, rental or financing is from sources deemed reliable, but no warranty or representation is made to the accuracy thereof and same is submitted to errors, omissions, change of price, rental or other conditions prior to sale, lease or financing or withdrawal without notice. No liability of any kind is to be imposed on the broker herein.