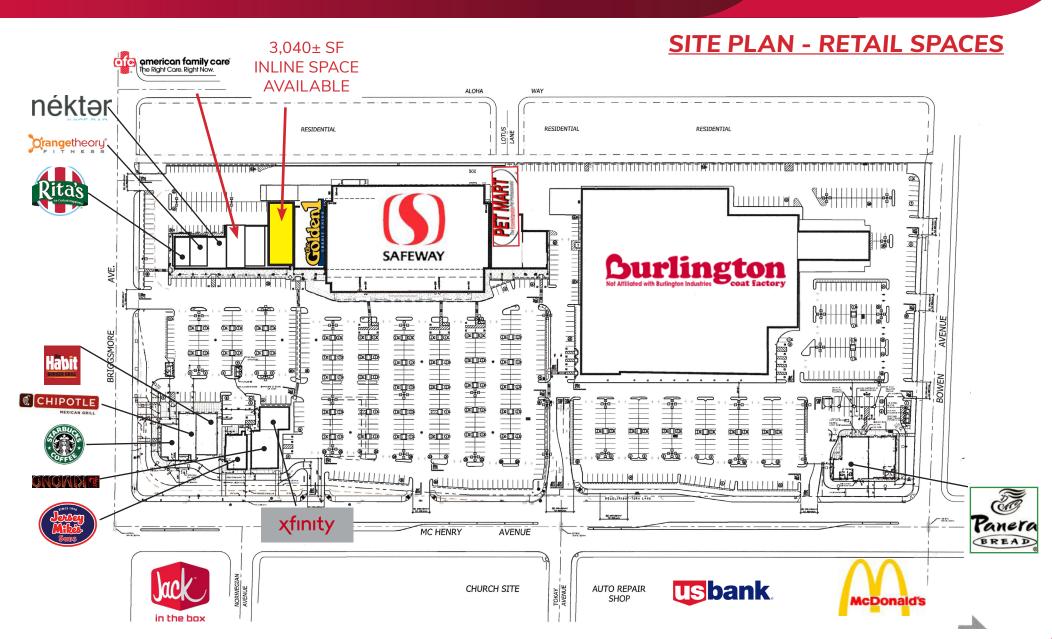

# BRIGGSMORE SHOPPING CENTER ATTRACTIVE RETAIL SHOP SPACE FOR LEASE 2001 MCHENRY AVENUE, MODESTO, CA

#### LISTING DATA

**AVAILABLE SF:**  $3,040 \pm SF$  (in-line)

#### **COMMENTS:**

- Anchored by Safeway Marketplace and Burlington Coat Factory
- Located in the heart of Modesto along high-traffic McHenry Avenue
- Centralized, high traffic location ideal for neighborhood and regional retailers!
- Other successful tenants include; Starbucks, Panera Bread, Orange Theory Fitness, Golden 1 Credit Union, Nekter Juice and Carters Pet Mart!

#### $3,040 \pm SF$

- Quality inline retail space.
- Exceptional signage including monument sign possibility.
- Open floor plan with multiple restrooms.

All information furnished regarding property for sale, rental or financing is from sources deemed reliable, but no warranty or representation is made to the accuracy thereof and same is submitted to errors, omissions, change of price, rental or other conditions prior to sale, lease or financing or withdrawal without notice. No liability of any kind is to be imposed on the broker herein.