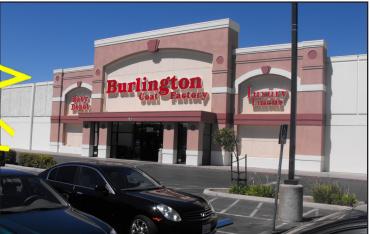

#### **COMMENTS:**

- Anchored by Safeway Marketplace and Burlington Coat Factory
- Located in the heart of Modesto along high-traffic McHenry Avenue
- Centralized, high traffic location ideal for neighborhood and regional retailers!
- Other successful tenants include; Starbucks, Panera Bread, Orange Theory Fitness, Golden 1 Credit Union, Nekter Juice and Carters Pet Mart!