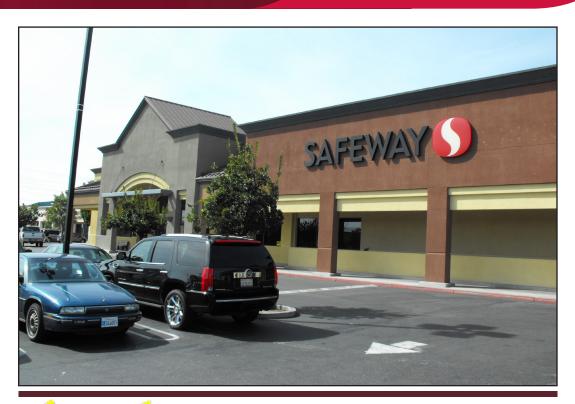

#### **COMMENTS:**

- Anchored by Safeway Marketplace and Burlington Coat Factory
- Located in the heart of Modesto along high-traffic McHenry Avenue
- Centralized, high traffic location ideal for neighborhood and regional retailers!
- Other successful tenants include; Starbucks, Panera Bread, Orange Theory Fitness, Golden 1 Credit Union, Nekter Juice and Carters Pet Mart!