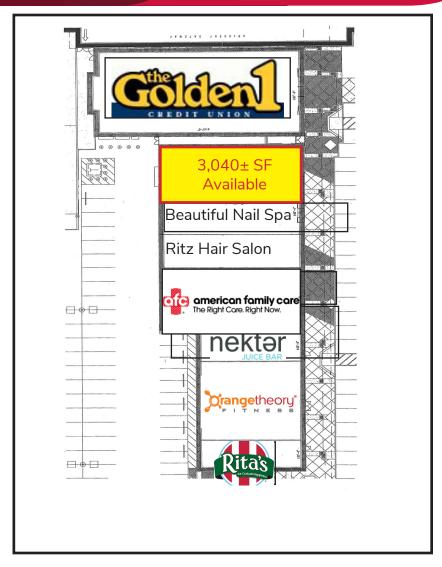

#### LISTING DATA

**AVAILABLE SF:**  $3,040 \pm SF$  (in-line)

#### **COMMENTS:**

- Anchored by Safeway Marketplace and Burlington Coat Factory
- Located in the heart of Modesto along high-traffic McHenry Avenue
- Centralized, high traffic location ideal for neighborhood and regional retailers!
- Other successful tenants include; Starbucks, Panera Bread, Orange Theory Fitness, Golden 1 Credit Union, Nekter Juice and Carters Pet Mart!

#### $3,040 \pm SF$

- Quality inline retail space.
- Exceptional signage including monument sign possibility.
- Open floor plan with multiple restrooms.

All information furnished regarding property for sale, rental or financing is from sources deemed reliable, but no warranty or representation is made to the accuracy thereof and same is submitted to errors, omissions, change of price, rental or other conditions prior to sale, lease or financing or withdrawal without notice. No liability of any kind is to be imposed on the broker herein.