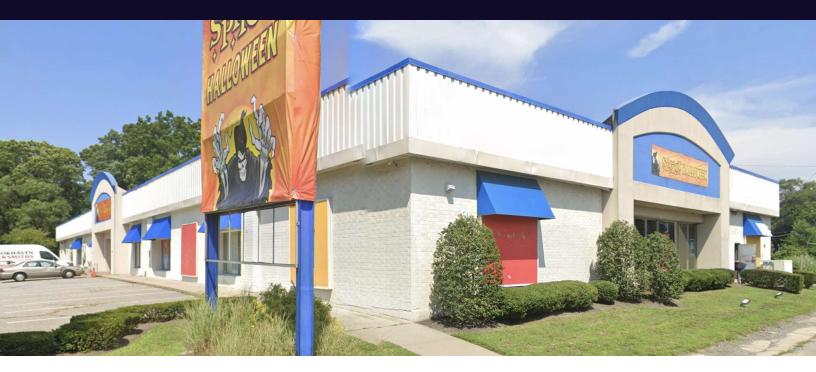

# **Property Overview**

27,200 SF Retail Building for LEASE. Located in the heart of Coram, This building was formerly, Jennifer Furniture and would be ideal for another showroom user. Neighboring tenants include The Home Depot, Stop and Shop, Verizon Wireless, McDonalds, Dunkin Donuts, 7-Eleven and many more, 21,000 cars pass this site daily.

# **Property Highlights**

- Free Standing
- · Strategically located
- Neighboring National Tenants
- 21,000 Cars per Day