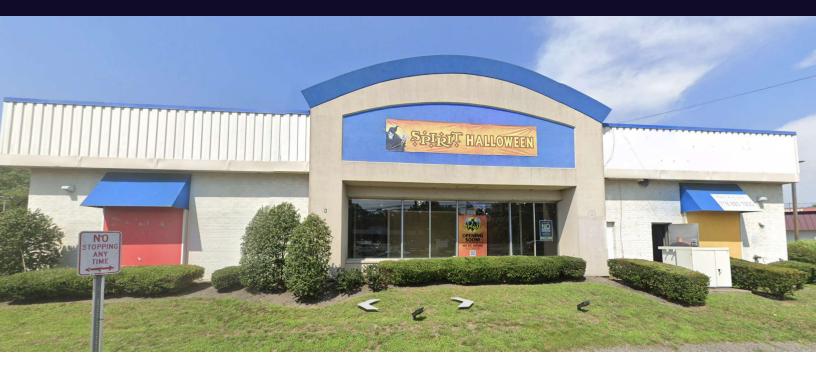

# **Property Overview**

27,200 SF Retail Building for LEASE. Located in the heart of Coram, This building was formerly, Jennifer Furniture and would be ideal for another showroom user. Neighboring tenants include The Home Depot, Stop and Shop, Verizon Wireless, McDonalds, Dunkin Donuts, 7-Eleven and many more, 21,000 cars pass this site daily.

# **Property Highlights**

- Free Standing
- · Strategically located
- Neighboring National Tenants
- 21,000 Cars per Day