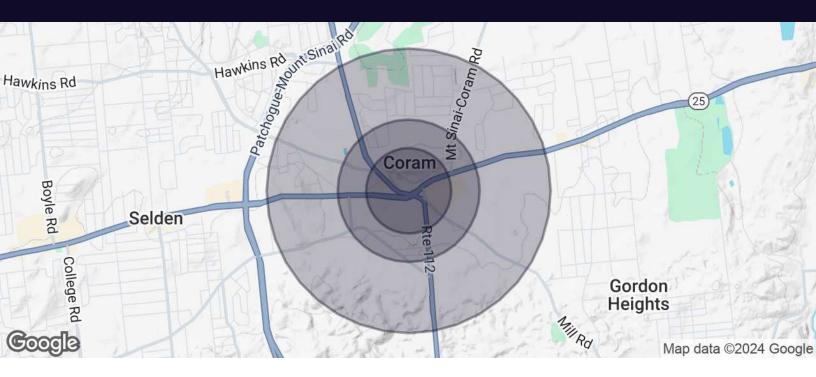

| Population           | 0.3 Miles | 0.5 Miles | 1 Mile |
|----------------------|-----------|-----------|--------|
| Total Population     | 697       | 2,891     | 10,628 |
| Average Age          | 40        | 40        | 41     |
| Average Age (Male)   | 38        | 38        | 40     |
| Average Age (Female) | 42        | 42        | 43     |

| Households & Income | 0.3 Miles | 0.5 Miles | 1 Mile    |
|---------------------|-----------|-----------|-----------|
| Total Households    | 273       | 1,113     | 4,249     |
| # of Persons per HH | 2.6       | 2.6       | 2.5       |
| Average HH Income   | \$102,657 | \$105,641 | \$108,829 |
| Average House Value | \$371,759 | \$401,384 | \$421,091 |