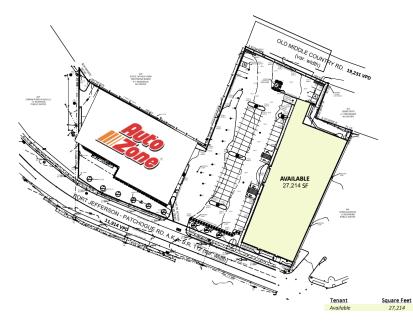

| Offering Summary |              |  |
|------------------|--------------|--|
| Lease Rate:      | Upon Request |  |
| Building Size:   | 27,200 SF    |  |
| Heat             | Gas          |  |
| Lot Size:        | 1.81 Acres   |  |
| Zoning:          | J2           |  |

# **Property Overview**

27,200 SF Retail Building for LEASE. Located in the heart of Coram, This building was formerly, Jennifer Furniture and would be ideal for another showroom user. Neighboring tenants include The Home Depot, Stop and Shop, Verizon Wireless, McDonalds, Dunkin Donuts, 7-Eleven and many more, 21,000 cars pass this site daily.