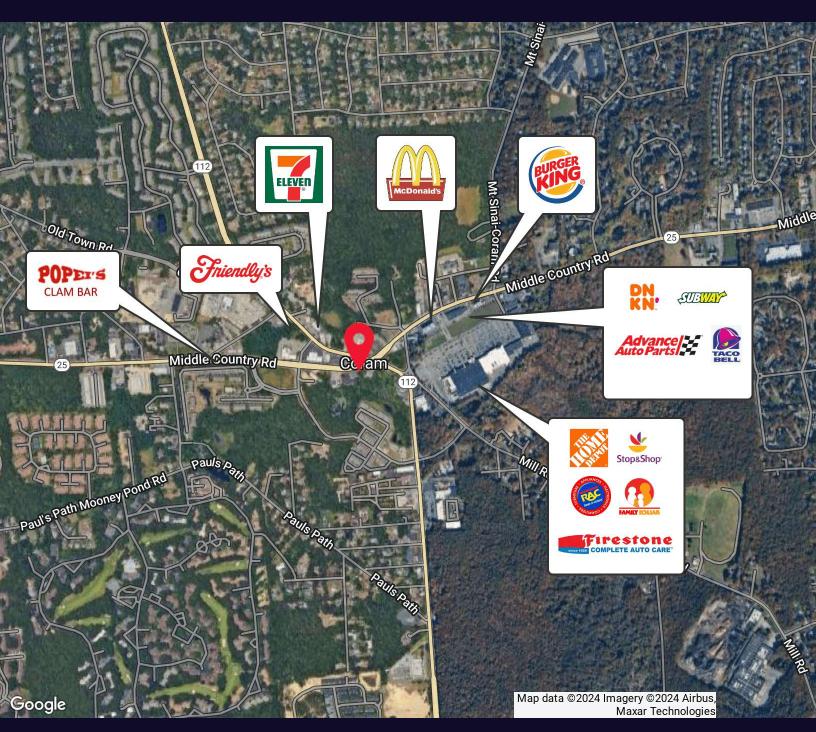

# **Property Overview**

27,200 SF Retail Building for LEASE. Located in the heart of Coram, This building was formerly, Jennifer Furniture and would be ideal for another showroom user. Neighboring tenants include The Home Depot, Stop and Shop, Verizon Wireless, McDonalds, Dunkin Donuts, 7-Eleven and many more, 21,000 cars pass this site daily.

# **Property Highlights**

- Free Standing
- · Strategically located
- Neighboring National Tenants
- 21,000 Cars per Day