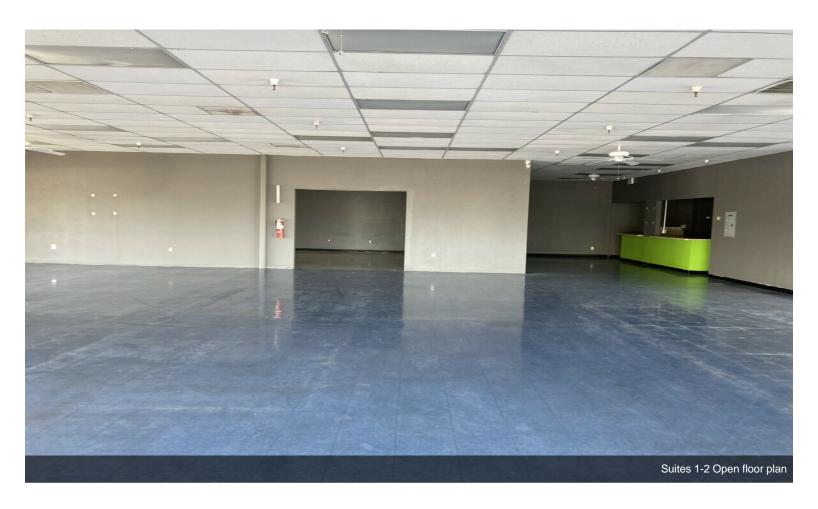

|   | 1st Floor Ste 1-2 |                       |                                                                                                                                                                          |
|---|-------------------|-----------------------|--------------------------------------------------------------------------------------------------------------------------------------------------------------------------|
|   | Space Available   | 4,637 SF              | Rear double doors for easy delivery. The space was formerly occupied by mattress and furniture stores.                                                                   |
|   | Rental Rate       | Upon Request          |                                                                                                                                                                          |
| 1 | Date Available    | Now                   |                                                                                                                                                                          |
|   | Service Type      | Negotiable            |                                                                                                                                                                          |
|   | Built Out As      | Standard Retail       |                                                                                                                                                                          |
|   | Space Type        | Relet                 |                                                                                                                                                                          |
|   | Space Use         | Retail                |                                                                                                                                                                          |
|   | Lease Term        | Negotiable            |                                                                                                                                                                          |
|   |                   |                       |                                                                                                                                                                          |
|   |                   |                       |                                                                                                                                                                          |
| 2 | 1st Floor Ste 12  |                       |                                                                                                                                                                          |
|   | Space Available   | 1,488 SF              | Open concept, ideal for physical therapy, personal trainer, office, retail, ice cream, yogurt, sandwich, coffee, or showroom.                                            |
|   | Rental Rate       | Upon Request          |                                                                                                                                                                          |
|   | Date Available    | Now                   |                                                                                                                                                                          |
|   | Service Type      | Negotiable            |                                                                                                                                                                          |
|   | Built Out As      | Standard Retail       |                                                                                                                                                                          |
|   | Space Type        | Relet                 |                                                                                                                                                                          |
|   | Space Use         | Retail                |                                                                                                                                                                          |
|   | Lease Term        | 2 - 10 Years          |                                                                                                                                                                          |
|   |                   |                       |                                                                                                                                                                          |
|   |                   |                       |                                                                                                                                                                          |
|   | 1st Floor Ste 15  |                       |                                                                                                                                                                          |
|   | Space Available   | 1,870 SF              | Space was formerly occupied by financial services office. Rear double doors for easy deliveries. Ideal for ice cream, yogurt, sandwich, coffee, retail, or office space. |
|   | Rental Rate       | Upon Request          |                                                                                                                                                                          |
|   | Contiguous Area   | 1,870 SF              |                                                                                                                                                                          |
| 3 | Date Available    | Now                   |                                                                                                                                                                          |
|   | Service Type      | Negotiable            |                                                                                                                                                                          |
|   | Built Out As      | Professional Services |                                                                                                                                                                          |
|   | Space Type        | Relet                 |                                                                                                                                                                          |
|   | Space Use         | Retail                |                                                                                                                                                                          |