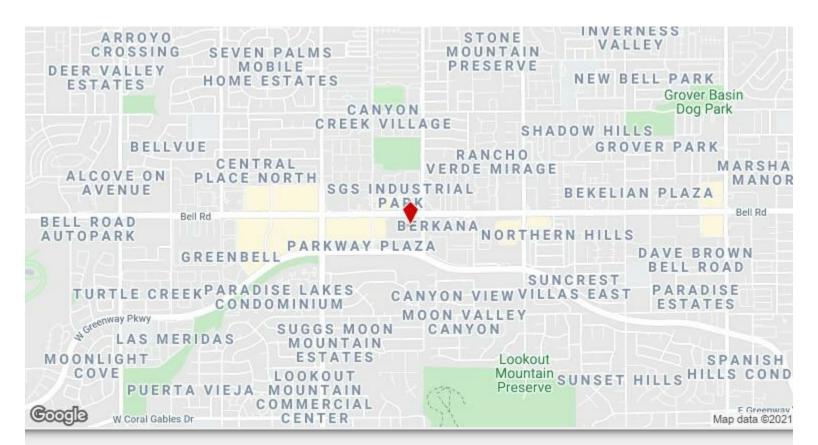

#### **Bell Embarcadero**

**Upon Request** 

Highly visible with plenty of parking located on the southwest corner of Bell Road and 12th Street in Phoenix.

Located within three miles of Loop 101, SR 51, and Interstate 17 on extremely busy Bell Road. Densely populated with over 300,000 residents within a

#### 1107 E Bell Rd, Phoenix, AZ 85022

Highly visible with plenty of parking located on the southwest corner of Bell Road and 12th Street in Phoenix. Located within three miles of Loop 101, SR 51, and Interstate 17 on extremely busy Bell Road.