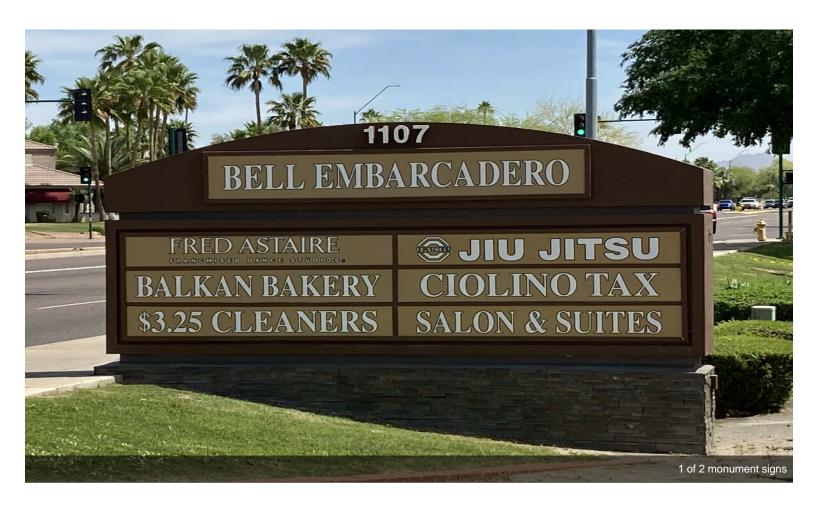

#### **Bell Embarcadero**

1107 E Bell Rd, Phoenix, AZ 85022

- Heavy Traffic Area
- Building and Monument signage available on Bell Road
- Updated and Refreshed Exterior
   For more information visit:
   <a href="https://www.loopnet.com/Listing/1107-E-Bell-Rd-Phoenix-AZ/13134093/">https://www.loopnet.com/Listing/1107-E-Bell-Rd-Phoenix-AZ/13134093/</a>