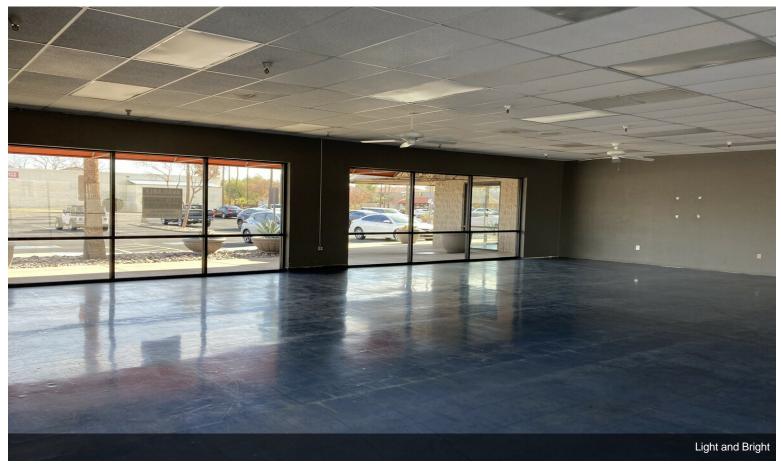

|   | 1st Floor Ste 1-2 |                       |                                                                                                                                                                          |
|---|-------------------|-----------------------|--------------------------------------------------------------------------------------------------------------------------------------------------------------------------|
|   | Space Available   | 4,637 SF              | Rear double doors for easy delivery. The space was formerly occupied by mattress and furniture stores.                                                                   |
|   | Rental Rate       | Upon Request          |                                                                                                                                                                          |
| 1 | Date Available    | Now                   |                                                                                                                                                                          |
|   | Service Type      | Negotiable            |                                                                                                                                                                          |
|   | Built Out As      | Standard Retail       |                                                                                                                                                                          |
|   | Space Type        | Relet                 |                                                                                                                                                                          |
|   | Space Use         | Retail                |                                                                                                                                                                          |
|   | Lease Term        | Negotiable            |                                                                                                                                                                          |
|   |                   |                       |                                                                                                                                                                          |
|   |                   |                       |                                                                                                                                                                          |
| 2 | 1st Floor Ste 12  |                       |                                                                                                                                                                          |
|   | Space Available   | 1,488 SF              | Open concept, ideal for physical therapy, personal trainer, office, retail, ice cream, yogurt, sandwich, coffee, or showroom.                                            |
|   | Rental Rate       | Upon Request          |                                                                                                                                                                          |
|   | Date Available    | Now                   |                                                                                                                                                                          |
|   | Service Type      | Negotiable            |                                                                                                                                                                          |
|   | Built Out As      | Standard Retail       |                                                                                                                                                                          |
|   | Space Type        | Relet                 |                                                                                                                                                                          |
|   | Space Use         | Retail                |                                                                                                                                                                          |
|   | Lease Term        | 2 - 10 Years          |                                                                                                                                                                          |
|   |                   |                       |                                                                                                                                                                          |
|   |                   |                       |                                                                                                                                                                          |
|   | 1st Floor Ste 15  |                       |                                                                                                                                                                          |
|   | Space Available   | 1,870 SF              | Space was formerly occupied by financial services office. Rear double doors for easy deliveries. Ideal for ice cream, yogurt, sandwich, coffee, retail, or office space. |
|   | Rental Rate       | Upon Request          |                                                                                                                                                                          |
|   | Contiguous Area   | 1,870 SF              |                                                                                                                                                                          |
| 3 | Date Available    | Now                   |                                                                                                                                                                          |
|   | Service Type      | Negotiable            |                                                                                                                                                                          |
|   | Built Out As      | Professional Services |                                                                                                                                                                          |
|   | Space Type        | Relet                 |                                                                                                                                                                          |
|   | Space Use         | Retail                |                                                                                                                                                                          |