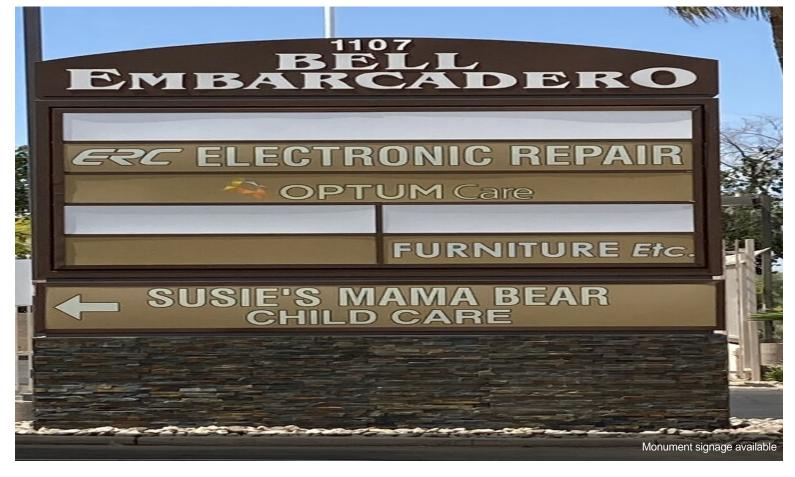

- Heavy Traffic Area
- Building and Monument signage available on Bell Road
- Updated and Refreshed Exterior
   For more information visit:
   <a href="https://www.loopnet.com/Listing/1107-E-Bell-Rd-Phoenix-AZ/13134093/">https://www.loopnet.com/Listing/1107-E-Bell-Rd-Phoenix-AZ/13134093/</a>