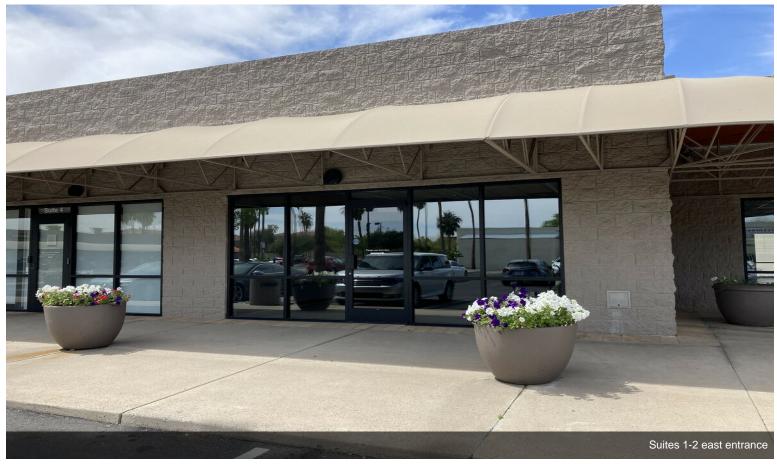

|   | 1st Floor Ste 1-2 |                       |                                                                                                                                                                          |
|---|-------------------|-----------------------|--------------------------------------------------------------------------------------------------------------------------------------------------------------------------|
|   | Space Available   | 4,637 SF              | Rear double doors for easy delivery. The space was formerly occupied by mattress and furniture stores.                                                                   |
|   | Rental Rate       | Upon Request          |                                                                                                                                                                          |
| 1 | Date Available    | Now                   |                                                                                                                                                                          |
|   | Service Type      | Negotiable            |                                                                                                                                                                          |
|   | Built Out As      | Standard Retail       |                                                                                                                                                                          |
|   | Space Type        | Relet                 |                                                                                                                                                                          |
|   | Space Use         | Retail                |                                                                                                                                                                          |
|   | Lease Term        | Negotiable            |                                                                                                                                                                          |
|   |                   |                       |                                                                                                                                                                          |
|   |                   |                       |                                                                                                                                                                          |
| 2 | 1st Floor Ste 12  |                       |                                                                                                                                                                          |
|   | Space Available   | 1,488 SF              | Open concept, ideal for physical therapy, personal trainer, office, retail, ice cream, yogurt, sandwich, coffee, or showroom.                                            |
|   | Rental Rate       | Upon Request          |                                                                                                                                                                          |
|   | Date Available    | Now                   |                                                                                                                                                                          |
|   | Service Type      | Negotiable            |                                                                                                                                                                          |
|   | Built Out As      | Standard Retail       |                                                                                                                                                                          |
|   | Space Type        | Relet                 |                                                                                                                                                                          |
|   | Space Use         | Retail                |                                                                                                                                                                          |
|   | Lease Term        | 2 - 10 Years          |                                                                                                                                                                          |
|   |                   |                       |                                                                                                                                                                          |
|   |                   |                       |                                                                                                                                                                          |
|   | 1st Floor Ste 15  |                       |                                                                                                                                                                          |
|   | Space Available   | 1,870 SF              | Space was formerly occupied by financial services office. Rear double doors for easy deliveries. Ideal for ice cream, yogurt, sandwich, coffee, retail, or office space. |
|   | Rental Rate       | Upon Request          |                                                                                                                                                                          |
|   | Contiguous Area   | 1,870 SF              |                                                                                                                                                                          |
| 3 | Date Available    | Now                   |                                                                                                                                                                          |
|   | Service Type      | Negotiable            |                                                                                                                                                                          |
|   | Built Out As      | Professional Services |                                                                                                                                                                          |
|   | Space Type        | Relet                 |                                                                                                                                                                          |
|   | Space Use         | Retail                |                                                                                                                                                                          |