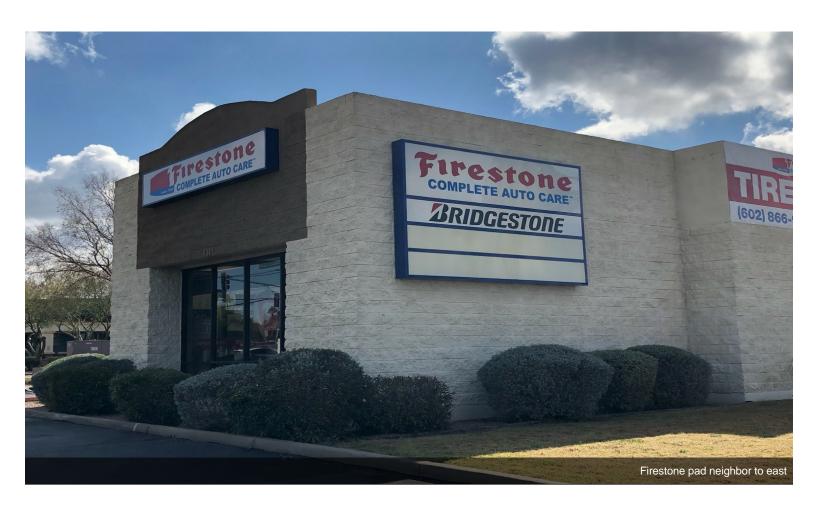

five-mile radius.

The center is anchored by OptumCare and Bridgestone

The center is anchored by OptumCare and Bridgestone Tires.

There are several redevelopment projects in the area that make Bell Embarcadero's location ideal. Directly across the street is the new Green Leaf on Bell community by Evergreen Development with 300 multifamily units and 100 single-family homes. The new Marshall's, Michael's and Fry's are all within walking distance......

Densely populated with over 300,000 residents within a five-mile radius.

The center is anchored by OptumCare and Bridgestone Tires.

There are several redevelopment projects in the area that make Bell Embarcadero's location ideal. Directly across the street is the new Green Leaf on Bell community by Evergreen Development with 300 multi-family units and 100 single-family homes. The new Marshall's, Michael's and Fry's are all within walking distance.