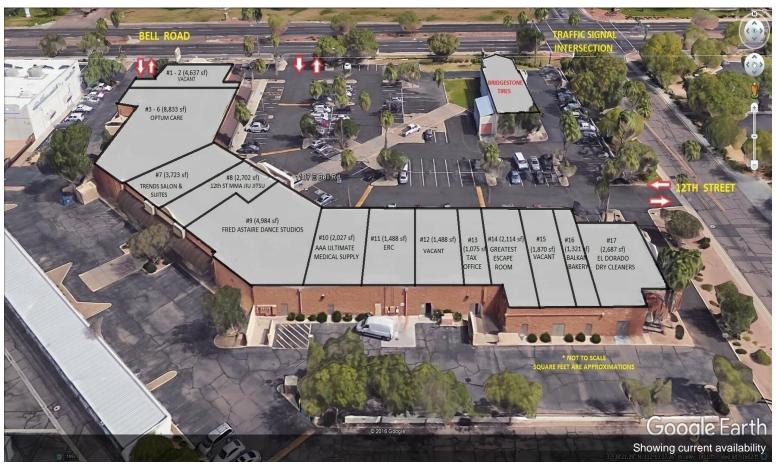

#### **Bell Embarcadero**

1107 E Bell Rd, Phoenix, AZ 85022

#### **Bell Embarcadero**

**Upon Request** 

Highly visible with plenty of parking located on the southwest corner of Bell Road and 12th Street in Phoenix.

Located within three miles of Loop 101, SR 51, and Interstate 17 on extremely busy Bell Road. Densely populated with over 300,000 residents within a

five-mile radius.

The center is anchored by OptumCare and Bridgestone

The center is anchored by OptumCare and Bridgestone Tires.

There are several redevelopment projects in the area that make Bell Embarcadero's location ideal. Directly across the street is the new Green Leaf on Bell community by Evergreen Development with 300 multifamily units and 100 single-family homes. The new Marshall's, Michael's and Fry's are all within walking distance......

#### **Major Tenant Information**

Tenant SF Occupied Lease Expired

Fred Astaire Dance Studios 4,964
Optum 8,833
Trends Salon Suites 3,723

#### 1107 E Bell Rd, Phoenix, AZ 85022

Highly visible with plenty of parking located on the southwest corner of Bell Road and 12th Street in Phoenix. Located within three miles of Loop 101, SR 51, and Interstate 17 on extremely busy Bell Road.

Densely populated with over 300,000 residents within a five-mile radius.

The center is anchored by OptumCare and Bridgestone Tires.

There are several redevelopment projects in the area that make Bell Embarcadero's location ideal. Directly across the street is the new Green Leaf on Bell community by Evergreen Development with 300 multi-family units and 100 single-family homes. The new Marshall's, Michael's and Fry's are all within walking distance.