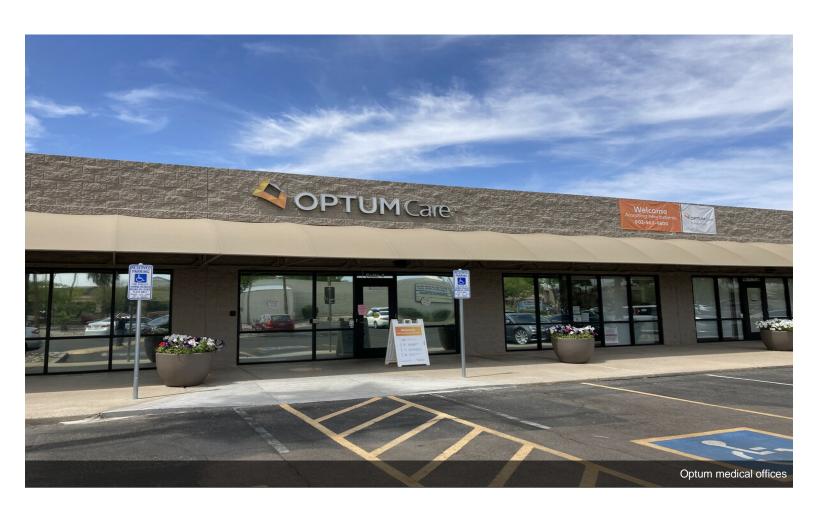

five-mile radius.

The center is anchored by OptumCare and Bridgestone

The center is anchored by OptumCare and Bridgestone Tires.

There are several redevelopment projects in the area that make Bell Embarcadero's location ideal. Directly across the street is the new Green Leaf on Bell community by Evergreen Development with 300 multifamily units and 100 single-family homes. The new Marshall's, Michael's and Fry's are all within walking distance......

Densely populated with over 300,000 residents within a five-mile radius.

The center is anchored by OptumCare and Bridgestone Tires.

There are several redevelopment projects in the area that make Bell Embarcadero's location ideal. Directly across the street is the new Green Leaf on Bell community by Evergreen Development with 300 multi-family units and 100 single-family homes. The new Marshall's, Michael's and Fry's are all within walking distance.