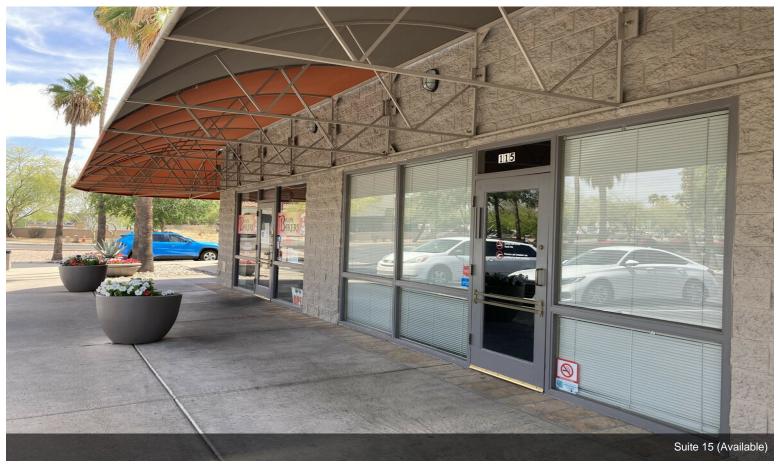

|   | 1st Floor Ste 1-2 |                       |                                                                                                                                                                          |
|---|-------------------|-----------------------|--------------------------------------------------------------------------------------------------------------------------------------------------------------------------|
|   | Space Available   | 4,637 SF              | Rear double doors for easy delivery. The space was formerly occupied by mattress and furniture stores.                                                                   |
|   | Rental Rate       | Upon Request          |                                                                                                                                                                          |
| 1 | Date Available    | Now                   |                                                                                                                                                                          |
|   | Service Type      | Negotiable            |                                                                                                                                                                          |
|   | Built Out As      | Standard Retail       |                                                                                                                                                                          |
|   | Space Type        | Relet                 |                                                                                                                                                                          |
|   | Space Use         | Retail                |                                                                                                                                                                          |
|   | Lease Term        | Negotiable            |                                                                                                                                                                          |
|   |                   |                       |                                                                                                                                                                          |
|   |                   |                       |                                                                                                                                                                          |
| 2 | 1st Floor Ste 12  |                       |                                                                                                                                                                          |
|   | Space Available   | 1,488 SF              | Open concept, ideal for physical therapy, personal trainer, office, retail, ice cream, yogurt, sandwich, coffee, or showroom.                                            |
|   | Rental Rate       | Upon Request          |                                                                                                                                                                          |
|   | Date Available    | Now                   |                                                                                                                                                                          |
|   | Service Type      | Negotiable            |                                                                                                                                                                          |
|   | Built Out As      | Standard Retail       |                                                                                                                                                                          |
|   | Space Type        | Relet                 |                                                                                                                                                                          |
|   | Space Use         | Retail                |                                                                                                                                                                          |
|   | Lease Term        | 2 - 10 Years          |                                                                                                                                                                          |
|   |                   |                       |                                                                                                                                                                          |
|   |                   |                       |                                                                                                                                                                          |
|   | 1st Floor Ste 15  |                       |                                                                                                                                                                          |
|   | Space Available   | 1,870 SF              | Space was formerly occupied by financial services office. Rear double doors for easy deliveries. Ideal for ice cream, yogurt, sandwich, coffee, retail, or office space. |
|   | Rental Rate       | Upon Request          |                                                                                                                                                                          |
|   | Contiguous Area   | 1,870 SF              |                                                                                                                                                                          |
| 3 | Date Available    | Now                   |                                                                                                                                                                          |
|   | Service Type      | Negotiable            |                                                                                                                                                                          |
|   | Built Out As      | Professional Services |                                                                                                                                                                          |
|   | Space Type        | Relet                 |                                                                                                                                                                          |
|   | Space Use         | Retail                |                                                                                                                                                                          |