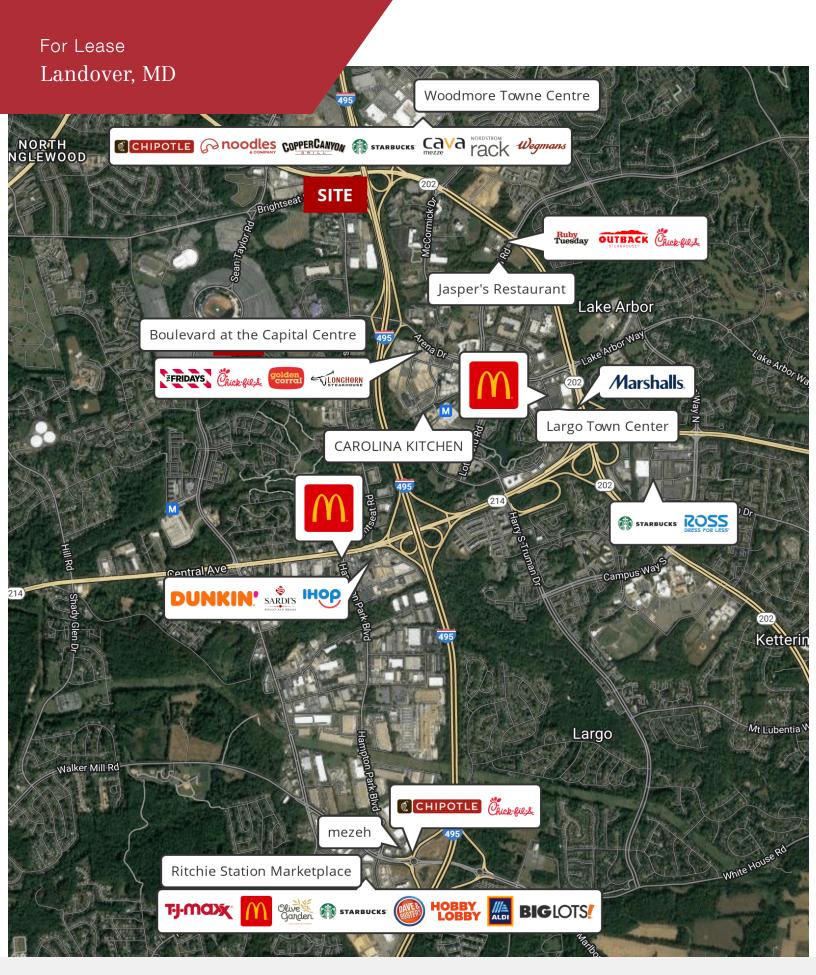

## Location Overview

Close proximity to Rt 214 (Central Avenue) and the I-495 (Capital Beltway). Easy access to Washington, DC.

James F. Miers

O: 301 918 2927 | C: 301 605 3846 jmiers@naimichael.com

No. Marine and