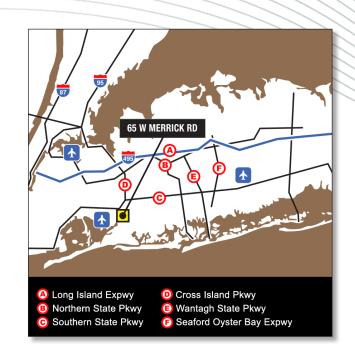

### LOCATION

- valley stream, new york 11580
- south-western nassau county submarket

#### COMMENTS:

- Ideal User or Investor building
- Conveniently located near Sunrise Highway,
  Southern State Parkway & Belt Parkway
- Close to LIRR Valley Stream station, shops & restaurants
- 6.6 miles to JFK Market
- 30 minutes from Manhattan
- On-site private and street parking