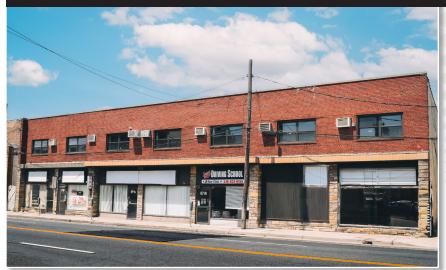

## PRIME PROPERTY FOR SALE

65 w merrick road • valley stream, ny

## **BUILDING FOR SALE**

IMMEDIATE OCCUPANCY

- 7,000 square feet | second floor | office
- 7,000 square feet | first floor | retail

# • 2 story building • 14,000 square feet •