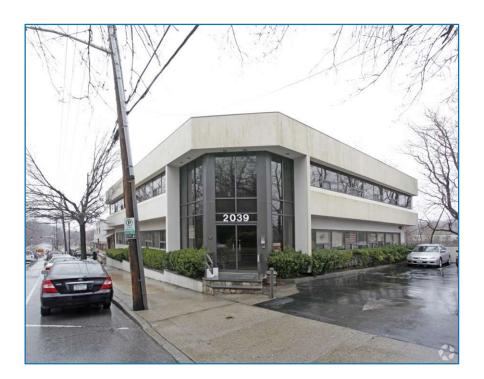

## 2039 Palmer Avenue, Larchmont, NY

## **Space/Property Highlights:**

- Professional Office Suites Available
  +/- 1,200 to 3,190 SF & 1,795 SF
- Great for Office & Medical Uses
- Reserved parking available in multiple lots
- 24/7 HVAC & Separately Metered Utilities
- New LED lighting, operable windows
- Newly renovated common areas with attractive finishes

- Conveniently Located in the vibrant and trendy downtown Larchmont Village
- Abundance of food, banking and shopping nearby
- Walkable to Metro North Railroad
- Close proximity to I-95 & Hutchinson River Parkway
- Nearby area Hospitals
- Attentive building ownership & management